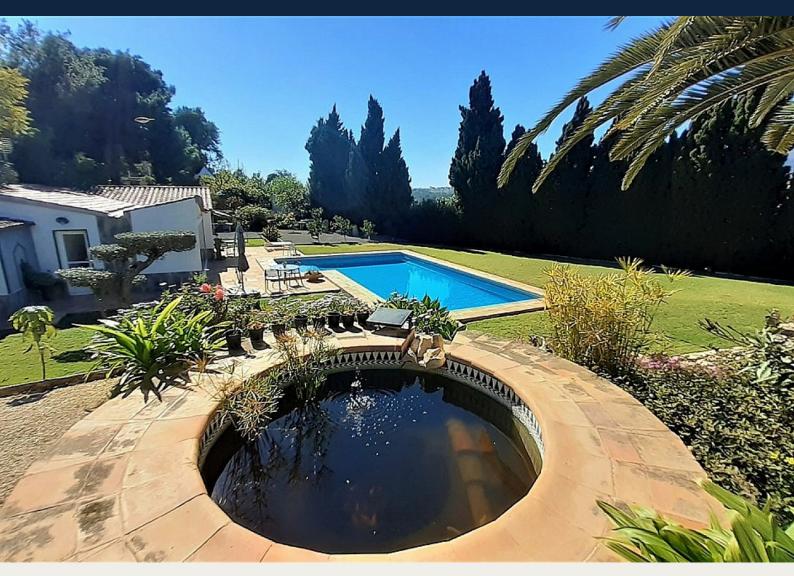

On a banquet above the main house is a rustical annex, which has a living room with American kitchen and a bedroom. Outside is garden with fruit trees and an irrigated area for vegetables.

The house by the pool was built in 1992. Here is a country style kitchen combined with a dining area and living room. Attached to the facilities is a bedroom. The 63 square meter pool in front of the building is heated.

In the enormous garden you will find a beautiful arrangement with a variety of plants and bushes, a fishpond, a barbecue area and various benches and relaxing areas.

In the bottom of the plot a rustical staircase leads up to three banquets, each hosting a tent camping site provided with toilet and shower facilities. From here there is a panoramic view over the landscape to the mountains.