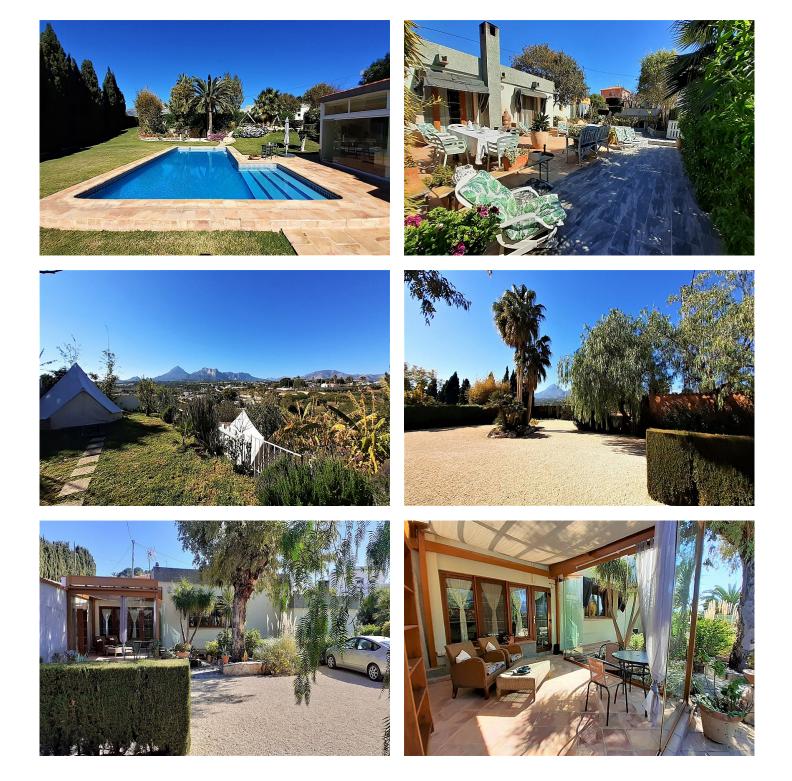

#### Finca with bed & breakfast potential

Unique property in the countryside, just walking distance, 1,5 km, to the church square in the middle of the picturesque old town of Altea. 1,9 km to the beach. Forty minutes from Alicante Airport. The three nearest golf clubs are within a 14 and 20-minute drive.

Originally being a potato fabric, the property has been tastefully reformed into a charming home which also hosts a bed and breakfast place.

The main building has a large living room with a fireplace. Two set of double doors leading to a big terrasse. Partly separated from the living room and a few stairs up, you have a fine dining area.

The spacious master bedroom with its special decorated ceiling, has a wonderful view to the garden and the landscape. In the aisle is a bathroom with shower. Another large bedroom, has a bathroom en suite. The separate kitchen has room for a dining table and access to a glazed terrace. From here you can enter a large utility and storage room.

Part of the main building is a separate apartment, consisting of a glazed terrace leading to a large bed- and living room with a spacious bathroom.

The main building is provided with windows of 16 mm, triple glass and a security door.

In the enormous garden you will find a beautiful arrangement with a variety of plants and bushes, a fishpond, a barbecue area and various benches and relaxing areas.

In the bottom of the plot a rustical staircase leads up to three banquets, each hosting a tent camping site provided with toilet and shower facilities. From here there is a panoramic view over the landscape to the mountains.

A charming well-maintained property with a lot of atmosphere, decorative details, and beautiful trees, bushes and plants.