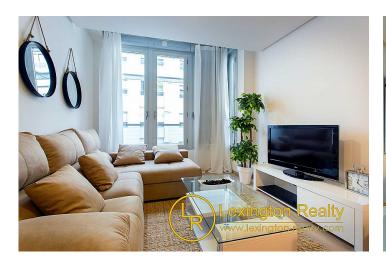

## **Beskrivelse**

Modern flats in the centre of Elche, Alicante.

These modern flats have 2, 3 or even 4 bedrooms with fitted wardrobes, 2 complete bathrooms, a fully equipped kitchen with extractor fan and interior patio.

Each flat has been fitted with electric blinds, an alarm system with three sensors, a domotic system that services the blinds, the air conditioning and the central heating. Ducted air conditioning is fully installed and there is also central heating with aluminium radiators. The underground parking space is included in the price.