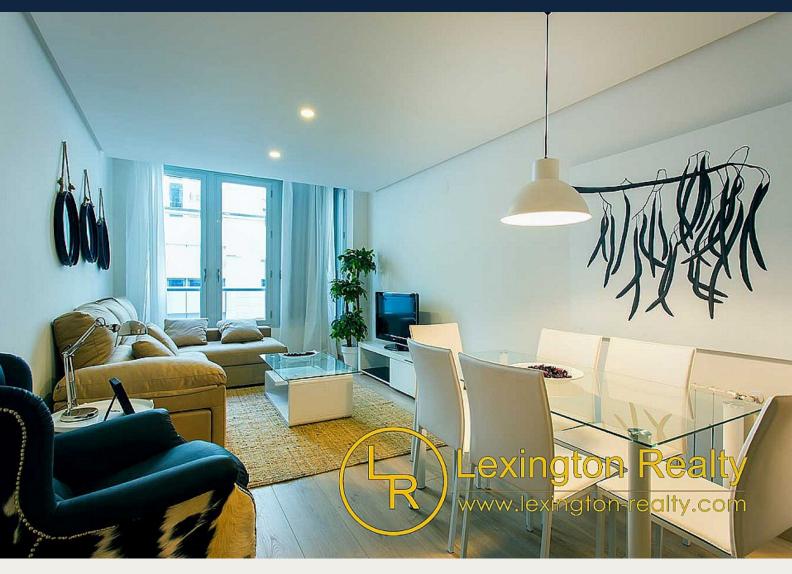

## **Beskrivelse**

Modern flats in the centre of Elche, Alicante.

These modern flats have 2, 3 or even 4 bedrooms with fitted wardrobes, 2 complete bathrooms, a fully equipped kitchen with extractor fan and interior patio.

Each flat has been fitted with electric blinds, an alarm system with three sensors, a domotic system that services the blinds, the air conditioning and the central heating. Ducted air conditioning is fully installed and there is also central heating with aluminium radiators. The underground parking space is included in the price.