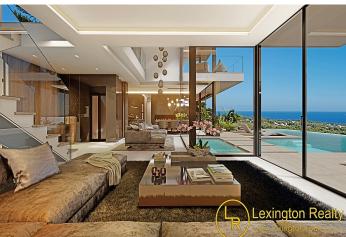

#### **Beskrivelse**

An amphitheatre layout with a seven - metre high glass façade with panoramic sea views ensures that the magical location is fully utilised, while a two - storey infinity pool brings the outdoors inside. With this project we have created a space that connects with nature and enhances the views and sensations of the local environment, blending in with its surroundings and maintaining the beauty of the landscape... From the macro, the architecture of the building and the design of the garden, to the micro, the painting of the walls, the pool tiles, the lighting and even the door handles, all the elements have been chosen or elaborated under the supervision of our te am of spe- cialists who make up the Signature Projects family. If privacy is the new luxury, this five - bedroom super villa is a new high water mark. It features three independent but interconnected suites with their own bathrooms and dressing rooms, plus tw o further bedrooms with their own individual bathrooms. The property's exceptional facilities include a huge terrace with panoramic sea views, different living areas, a private gym and spa with gym, sauna and indoor heated pool, a cin- ema room, a wine cella r with bar and lounge, landscaped gardens and a domotic system that allows us to control the entire property and create automatic scenes