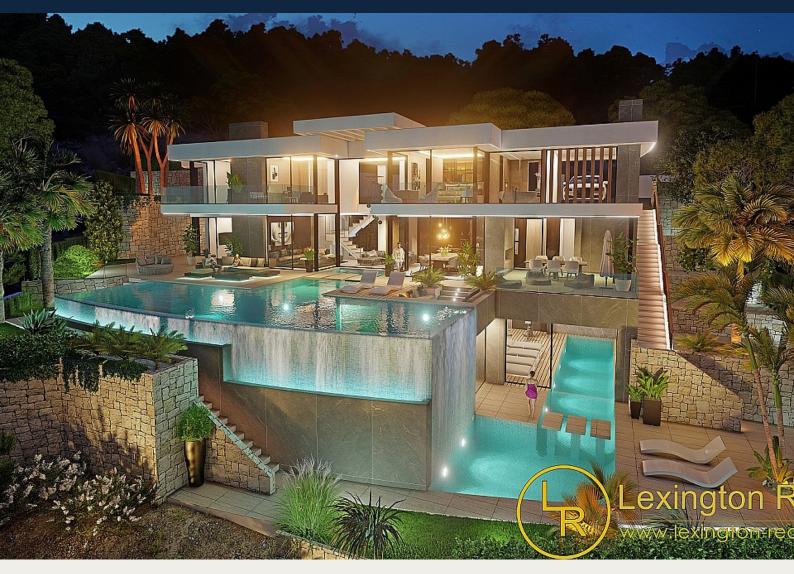

### 3.250.000€

ID # CB7913

CALPE

• Home Bar

Sydvendt

Walk In Wardrobe

- Svømmebasseng: Privat Second parking place
- Heated Pool
- Domotics
- Havutsikt

- Spa
  - Home Cinema
    - Staff Accommodation
      Landscaped Gardens

- Close To Marina
- Indoor Pool

1271m<sup>2</sup>

#### **Beskrivelse**

An amphitheatre layout with a seven - metre high glass façade with panoramic sea views ensures that the magical location is fully utilised, while a two - storey infinity pool brings the outdoors inside. With this project we have created a space that connects with nature and enhances the views and sensations of the local environment, blending in with its surroundings and maintaining the beauty of the landscape... From the macro, the architecture of the building and the design of the garden, to the micro, the painting of the walls, the pool tiles, the lighting and even the door handles, all the elements have been chosen or elaborated under the supervision of our te am of spe- cialists who make up the Signature Projects family. If privacy is the new luxury, this five - bedroom super villa is a new high water mark. It features three independent but interconnected suites with their own bathrooms and dressing rooms, plus tw o further bedrooms with their own individual bathrooms. The property's exceptional facilities include a huge terrace with panoramic sea views, different living areas, a private gym and spa with gym, sauna and indoor heated pool, a cin- ema room, a wine cella r with bar and lounge, landscaped gardens and a domotic system that allows us to control the entire property and create automatic scenes