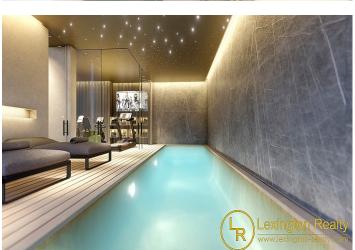

#### **Beskrivelse**

An amphitheatre layout with a seven - metre high glass façade with panoramic sea views ensures that the magical location is fully utilised, while a two - storey infinity pool brings the outdoors inside. With this project we have created a space that connects with nature and enhances the views and sensations of the local environment, blending in with its surroundings and maintaining the beauty of the landscape... From the macro, the architecture of the building and the design of the garden, to the micro, the painting of the walls, the pool tiles, the lighting and even the door handles, all the elements have been chosen or elaborated under the supervision of our te am of spe- cialists who make up the Signature Projects family. If privacy is the new luxury, this five - bedroom super villa is a new high water mark. It features three independent but interconnected suites with their own bathrooms and dressing rooms, plus tw o further bedrooms with their own individual bathrooms. The property's exceptional facilities include a huge terrace with panoramic sea views, different living areas, a private gym and spa with gym, sauna and indoor heated pool, a cin- ema room, a wine cella r with bar and lounge, landscaped gardens and a domotic system that allows us to control the entire property and create automatic scenes