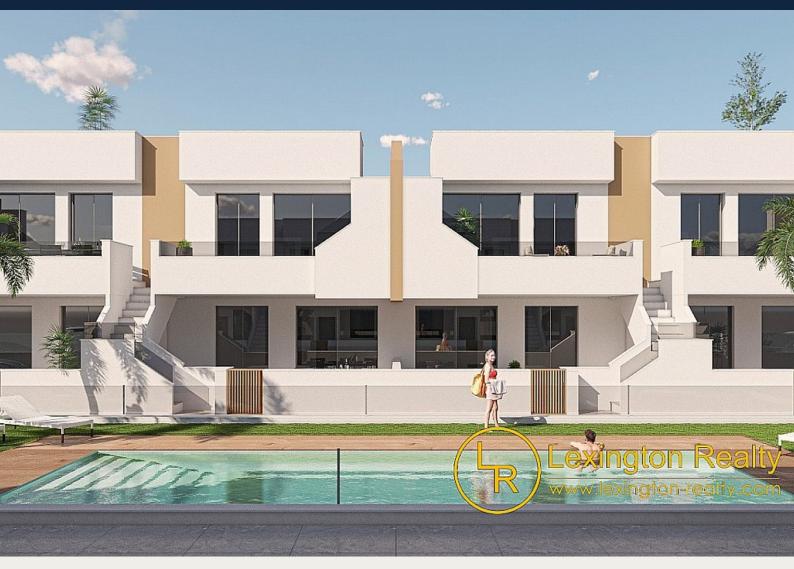

#### An intimate residence of modern flats right next to the famous nature reserve of the Salinas y Arenales de San Pedro del Pinatar Regional Park.

This park is a key resting place for many bird species and covers 6 km of Mediterranean coastline. The diversity of flora and fauna, together with the salt exploitation, make this protected natural area an example of sustainability and a source of health.

The duplex residential complex, located less than 500 metres from the nature reserve, consists of cosy residential blocks, made up of ground floor flats, equipped with a garden, and first floor flats, equipped with a solarium. Flats, consisting of 2 bedrooms, 2 bathrooms, an open kitchen and a large and spacious living room with access to the terrace or garden. Built with the highest quality materials. The bedrooms have built-in wardrobes and the kitchen is fully furnished and equipped with appliances.

A gated, secure residence, equipped with a comfortable community pool, green areas and underground parking spaces.

Excellent location, fully urbanised. In close proximity to restaurants, shops, banks and schools. The city centre is a 10-minute walk away.