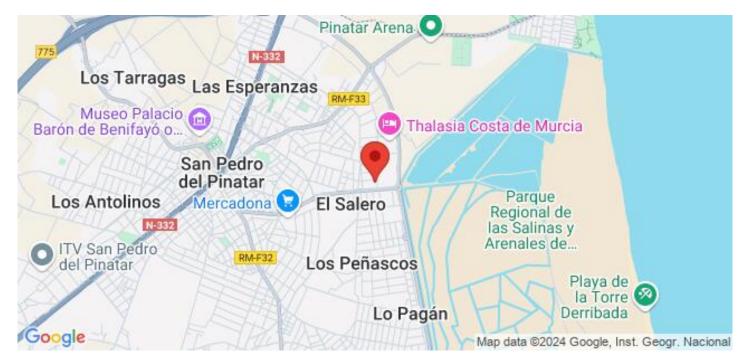

ocks, made up of ground floor flats, equipped with a garden, and first floor flats, equipped with a solarium. Flats, consisting of 2 bedrooms, 2 bathrooms, an open kitchen and a large and spacious living room with access to the terrace or garden. Built with the highest quality materials. The bedrooms have built-in wardrobes and the kitchen is fully furnished and equipped with appliances.

A gated, secure residence, equipped with a comfortable community pool, green areas and underground parking spaces.

Excellent location, fully urbanised. In close proximity to restaurants, shops, banks and schools. The city centre is a 10-minute walk away.

Prices from €199,000. Make an appointment with us to view this extraordinary property.

#### Plassering

San Pedro del Pinatar, Costa Calida - Murcia



#### **Lexington Realty**

C/ Finlandia 19, Bl. 1, Loc. 2 Commercial Centre Gran Alacant 03130 Santa Pola, ALICANTE

#### Kontakt oss

W: <u>www.lexington-realty.com</u> T: +34 966 69 51 52 M: contact@lexington-realty.com