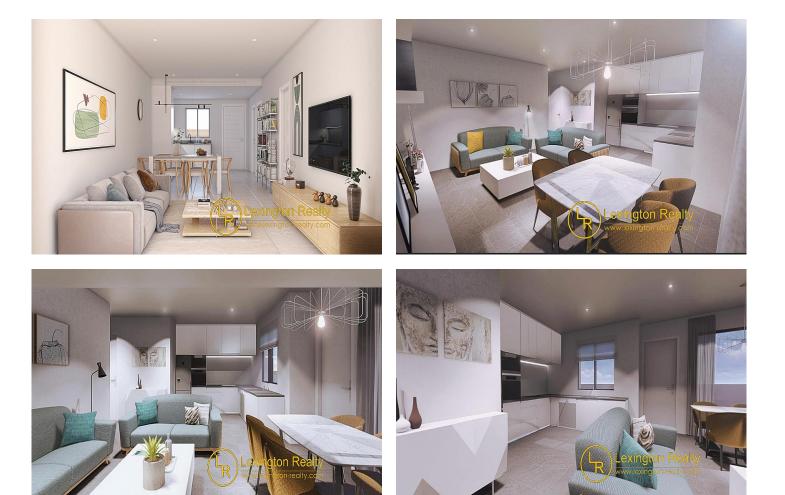

The duplex residential complex, located less than 500 metres from the nature reserve, consists of cosy residential blocks, made up of ground floor flats, equipped with a garden, and first floor flats, equipped with a solarium. Flats, consisting of 2 bedrooms, 2 bathrooms, an open kitchen and a large and spacious living room with access to the terrace or garden. Built with the highest quality materials. The bedrooms have built-in wardrobes and the kitchen is fully furnished and equipped with appliances.