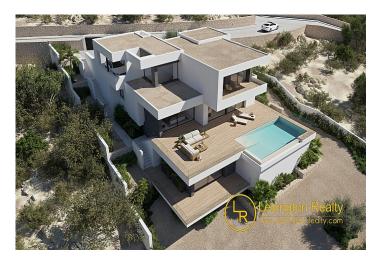

The villa has a private parking space on the first floor for up to two cars.

Inside there are three bedrooms with private bathrooms and a terrace from where you can enjoy the amazing sea views. The bathrooms are equipped with sanitary facilities of renowned companies. The bathrooms also have a wonderful view of the sea.

On the terrace there is an infinity pool from which you can enjoy refreshing baths while contemplating the immensity of the sea.

Part of the terrace is covered, allowing you to enjoy the fresh air practically at any time of the year, thanks to the mild climate of the area.

The villa has a basement, and the empty space allows for individual personalisation. It can be converted into a fourth bedroom, office, games room or gym.

The highest quality workmanship and the perfect, warm mild climate allow you to enjoy the Mediterranean lifestyle at any time of the year.