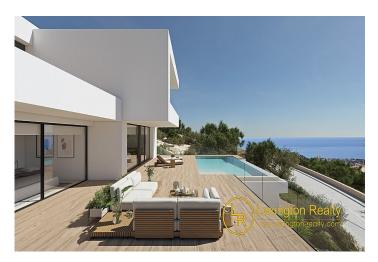

On the terrace there is an infinity pool from which you can enjoy refreshing baths while contemplating the immensity of the sea.

Part of the terrace is covered, allowing you to enjoy the fresh air practically at any time of the year, thanks to the mild climate of the area.

The villa has a basement, and the empty space allows for individual personalisation. It can be converted into a fourth bedroom, office, games room or gym.

The highest quality workmanship and the perfect, warm mild climate allow you to enjoy the Mediterranean lifestyle at any time of the year.