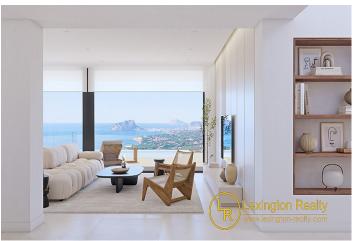

The villa has a kitchen with top quality appliances and a large island for cooking and enjoying long days with family or friends. The living room offers a warm atmosphere thanks to the large open spaces and natural light, an ideal place to relax.