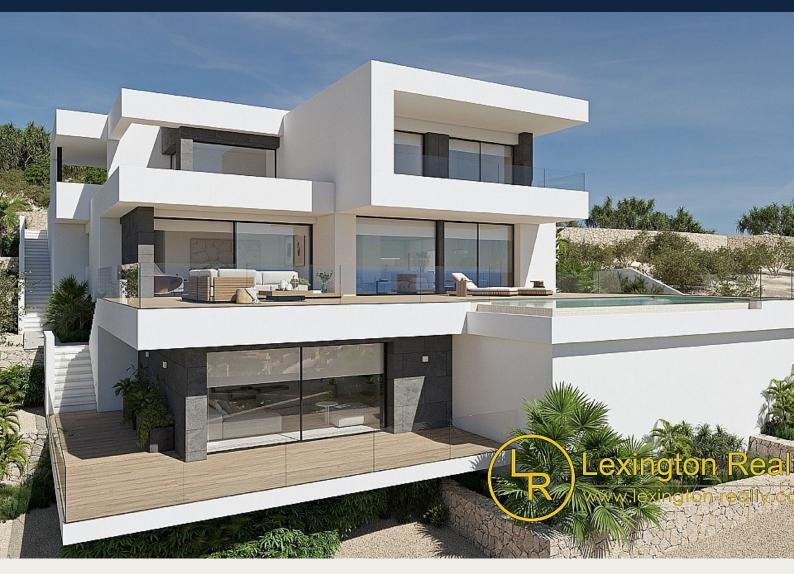

## Luxury villa with spectacular sea views.

Located at the top of Puig de la Llorençà, in the residential area of Cumbre del Sol. This is a unique and exclusive location in the northern Costa Blanca region.

The modern architecture, based on simple lines combined with a Mediterranean style, blends in perfectly with its surroundings. The villa has been entirely designed to enhance functionality and comfort. The villa is surrounded by a large garden with amazing plants. The walls are made of natural stones.

The villa has a private parking space on the first floor for up to two cars.

Inside there are three bedrooms with private bathrooms and a terrace from where you can enjoy the amazing sea views. The bathrooms are equipped with sanitary facilities of renowned companies. The bathrooms also have a wonderful view of the sea.