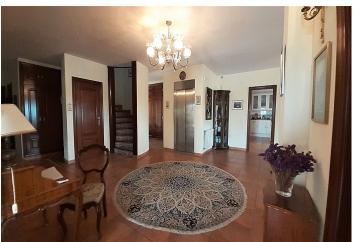

## **Beskrivelse**

Luxury property on a big plot

Plot approx. 16000m2, construction approx. 1000m2, built year 2000, private and local water supply, heating with oil and gas, 6 air-condition units.

The main house has 5 bedrooms, 4 with bath, guest toilet, lift, kitchen, 2 halls, dining room, living room and library with fireplace.