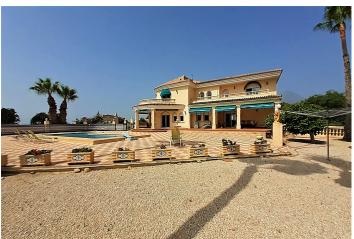

## **Beskrivelse**

Luxury property on a big plot

Plot approx. 16000m2, construction approx. 1000m2, built year 2000, private and local water supply, heating with oil and gas, 6 air-condition units.

The main house has 5 bedrooms, 4 with bath, guest toilet, lift, kitchen, 2 halls, dining room, living room and library with fireplace.

Distances: Altea center approx. 6 km, Albir beach approx. 4 km.

The property is situated in a very quiet area surrounded by big orange farms. It is fenced in with nice walls and different types of fences. It has a main gate as well as 2 gates leading to different areas. All the roads inside have asphalt paving.