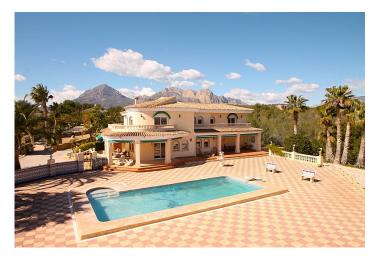

Swimming-pool 12x4,5 m and carport. Two separate garages with room for 6 cars.

This is a fantastic property situated about 1 km from Alfaz del Pi and 60 km from Alicante airport.

The view is magnificent: the Mediterranean Sea in the east, the skyline of Benidorm in the south, the mountains Sierra Bernia in the north and the highest mountain in the area in the west. The land is divided in a big park and forest.

House and park have a tremendous high quality. The Park is built on different levels; it has a big lawn, 50-60 palm trees, roses, big bougainvillea's surrounding the gates and the wall, as well as lots of different flowers and bushes. The park is flowering all year round and has an automatic irrigation system using private water.