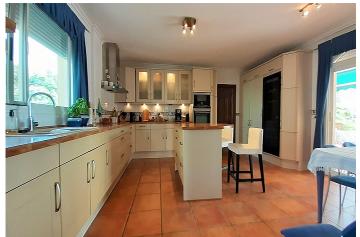

## **Beskrivelse**

Luxury property on a big plot

Plot approx. 16000m2, construction approx. 1000m2, built year 2000, private and local water supply, heating with oil and gas, 6 air-condition units.

The main house has 5 bedrooms, 4 with bath, guest toilet, lift, kitchen, 2 halls, dining room, living room and library with fireplace.