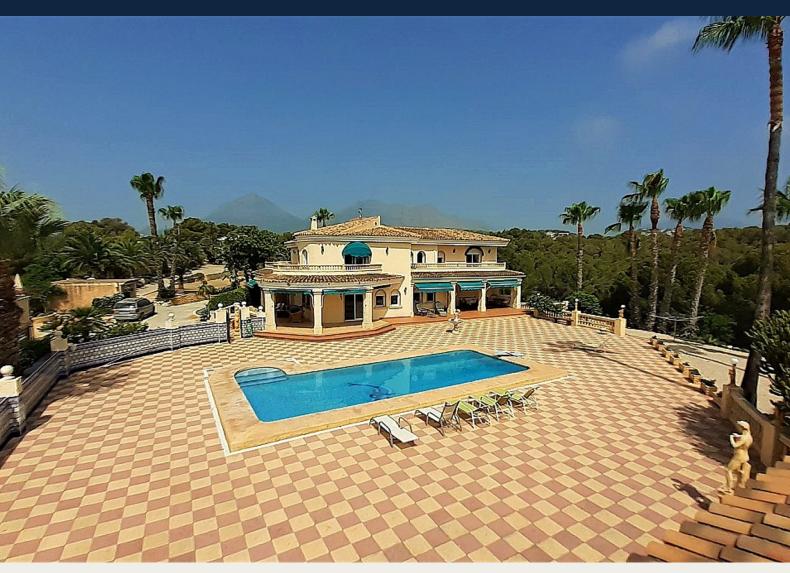

## **Beskrivelse**

Luxury property on a big plot

Plot approx. 16000m2, construction approx. 1000m2, built year 2000, private and local water supply, heating with oil and gas, 6 air-condition units.

The main house has 5 bedrooms, 4 with bath, guest toilet, lift, kitchen, 2 halls, dining room, living room and library with fireplace.

Swimming-pool 12x4,5 m and carport. Two separate garages with room for 6 cars.

This is a fantastic property situated about 1 km from Alfaz del Pi and 60 km from Alicante airport.

The view is magnificent: the Mediterranean Sea in the east, the skyline of Benidorm in the south, the mountains Sierra Bernia in the north and the highest mountain in the area in the west. The land is divided in a big park and forest.

House and park have a tremendous high quality. The Park is built on different levels; it has a big lawn, 50-60 palm trees, roses, big bougainvillea's surrounding the gates and the wall, as well as lots of different flowers and bushes. The park is flowering all year round and has an automatic irrigation system using private water.