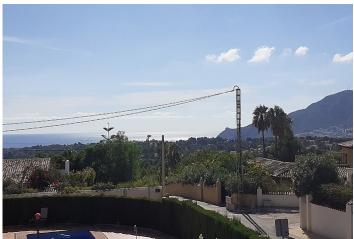

The corner plot measures 600 square meters. From the house you have sea-view and various mountain views.

Main floor, 147 m2, offers a large living room with an American kitchen. From the kitchen area is access to a south-east facing terrace, partly covered and partly with a pergola roof. The main floor bedroom has a walk-in wardrobe and a bathroom. A utility room is also located on this level.

The urbanization offers various playgrounds and a wide variety of sports courts. A small and a big football court. Two tennis courts. Two pétanque lanes. Here is also an exercise area with work-out machines.