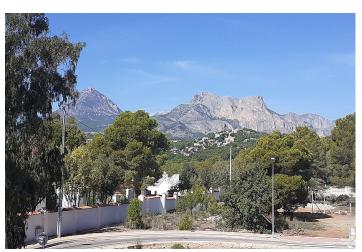

The corner plot measures 600 square meters. From the house you have sea-view and various mountain views.

Main floor, 147 m2, offers a large living room with an American kitchen. From the kitchen area is access to a south-east facing terrace, partly covered and partly with a pergola roof. The main floor bedroom has a walk-in wardrobe and a bathroom. A utility room is also located on this level.