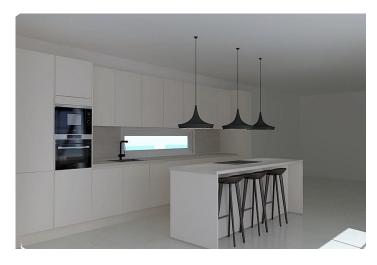

The corner plot measures 600 square meters. From the house you have sea-view and various mountain views.

Main floor, 147 m2, offers a large living room with an American kitchen. From the kitchen area is access to a south-east facing terrace, partly covered and partly with a pergola roof. The main floor bedroom has a walk-in wardrobe and a bathroom. A utility room is also located on this level.