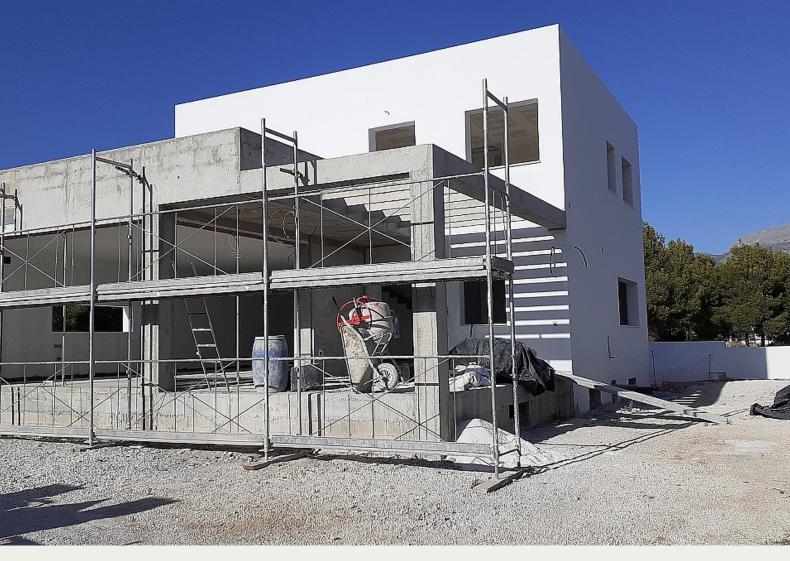

## **Beskrivelse**

Luxury villa in construction

This new luxury villa in construction, is situated in a quiet urbanization only 5 minutes' drive from the picturesque old town and the beach of Altea. After a few minutes you can also be in the two small towns of La Nucia and Alfas del Pi.

The corner plot measures 600 square meters. From the house you have sea-view and various mountain views.

Main floor, 147 m2, offers a large living room with an American kitchen. From the kitchen area is access to a south-east facing terrace, partly covered and partly with a pergola roof. The main floor bedroom has a walk-in wardrobe and a bathroom. A utility room is also located on this level.

First floor, 125 square meter, has three bedrooms with bathrooms ensuite. Two of the bedrooms have access to a south facing terrace.

A basement, of 119 m2, with parking for several cars.

The three floors are connected by an internal staircase The house is constructed according to applicable requirements and standards.

Urban gas. Floor heating. Six air-condition units.

There are two entrances to the property. The garden area is to be finished by the new owners. Leaving the design of this area open. But a 12 m2 pool is already constructed in the front yard.