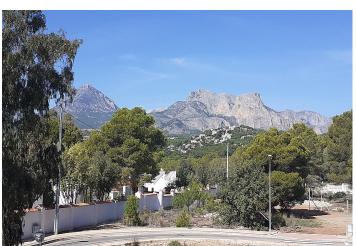

The corner plot measures 600 square meters. From the house you have sea-view and various mountain views.

Main floor, 147 m2, offers a large living room with an American kitchen. From the kitchen area is access to a south-east facing terrace, partly covered and partly with a pergola roof. The main floor bedroom has a walk-in wardrobe and a bathroom. A utility room is also located on this level.