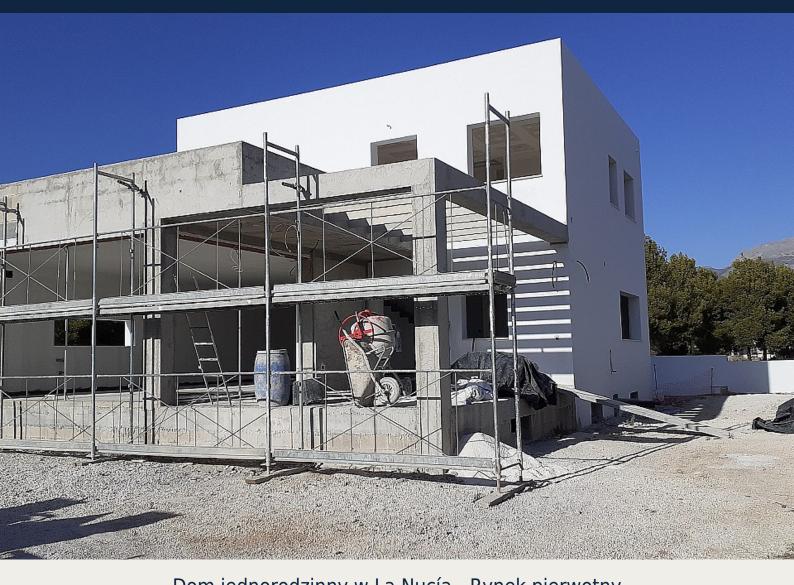

## **Opis**

Luxury villa in construction

This new luxury villa in construction, is situated in a quiet urbanization only 5 minutes' drive from the picturesque old town and the beach of Altea. After a few minutes you can also be in the two small towns of La Nucia and Alfas del Pi.

The corner plot measures 600 square meters. From the house you have sea-view and various mountain views.

Main floor, 147 m2, offers a large living room with an American kitchen. From the kitchen area is access to a south-east facing terrace, partly covered and partly with a pergola roof. The main floor bedroom has a walk-in wardrobe and a bathroom. A utility room is also located on this level.

First floor, 125 square meter, has three bedrooms with bathrooms ensuite. Two of the bedrooms have access to a south facing terrace.

A basement, of 119 m2, with parking for several cars.

The three floors are connected by an internal staircase The house is constructed according to applicable requirements and standards.

Urban gas. Floor heating. Six air-condition units.

There are two entrances to the property. The garden area is to be finished by the new owners. Leaving the design of this area open. But a 12 m2 pool is already constructed in the front yard.