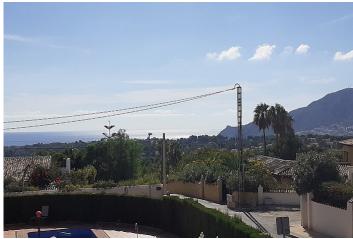

The corner plot measures 600 square meters. From the house you have sea-view and various mountain views.

Main floor, 147 m2, offers a large living room with an American kitchen. From the kitchen area is access to a south-east facing terrace, partly covered and partly with a pergola roof. The main floor bedroom has a walk-in wardrobe and a bathroom. A utility room is also located on this level.

Urban gas. Floor heating. Six air-condition units.

There are two entrances to the property. The garden area is to be finished by the new owners. Leaving the design of this area open. But a 12 m2 pool is already constructed in the front yard.