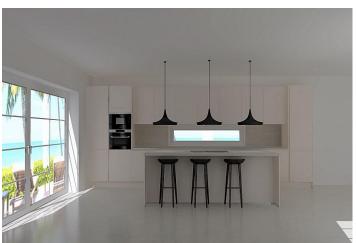

The corner plot measures 600 square meters. From the house you have sea-view and various mountain views.

Main floor, 147 m2, offers a large living room with an American kitchen. From the kitchen area is access to a south-east facing terrace, partly covered and partly with a pergola roof. The main floor bedroom has a walk-in wardrobe and a bathroom. A utility room is also located on this level.