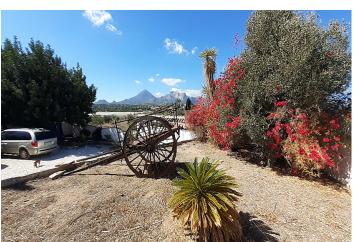

The 4339 square meter finca, is located on a corner plot in the countryside. But only 1.5 kilometers from a supermarket and walking distance, to the picturesque old town of Altea. The beach of Altea are two kilometers away. Three nearest golf courts: within a 7-, 14- and 21-kilometer drive. Alicante airport: 74 km. or one hour drive.

From the other side of the property you can see the mountain, Sierra Bernia.

Large pool terrace with mediterranean plants. Here you can sit in the shade from the big rubber trees and enjoy the view over the landscape. Under the pool terrace, is the large pool-technical room.

There is garden with palms and mediterranean plants all around the house. On the southern side are two flat terraces of land, where of the biggest measures 1.600 square meter.

Two smaller buildings in the garden can be used as machine- and tool room, for storage of firewood or for animals.