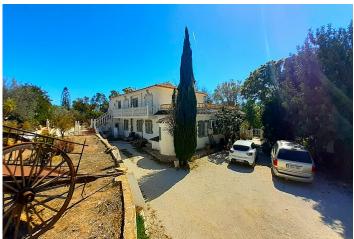

The 4339 square meter finca, is located on a corner plot in the countryside. But only 1.5 kilometers from a supermarket and walking distance, to the picturesque old town of Altea. The beach of Altea are two kilometers away. Three nearest golf courts: within a 7-, 14- and 21-kilometer drive. Alicante airport: 74 km. or one hour drive.

A rural wall with tiles on top is fencing the property. Entrance with electric gate and lots of parking space in the area in front of the house.

Approximately 405 m2 living area, 6 bedrooms, 4 bathrooms, 2 kitchens.