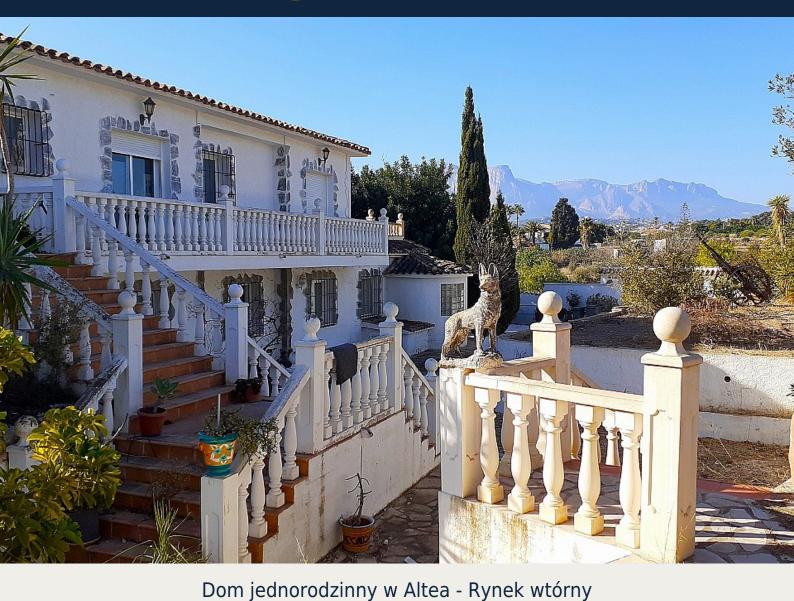

A rural wall with tiles on top is fencing the property. Entrance with electric gate and lots of parking space in the area in front of the house.

Approximately 405 m2 living area, 6 bedrooms, 4 bathrooms, 2 kitchens.

The entrance hall, on the main floor, has large built -in cabinets. One door leads to a utility room, another door to the 100 square meter stately living room with a fire place and access to the pool terrace.

Three bedrooms, whereof the master bedroom is extremely spacious, 36 m2. The 22 m2 bathroom en suite has jacuzzi and a large in-built wardrobe.

First floor has its own separate staircase and entrance. Large living room, three bedrooms. Kitchen. Very big terraces with views to both the sea and the mountains of Puig Campana and Leon Dormido.

From the other side of the property you can see the mountain, Sierra Bernia.

Large pool terrace with mediterranean plants. Here you can sit in the shade from the big rubber trees and enjoy the view over the landscape. Under the pool terrace, is the large pool-technical room.