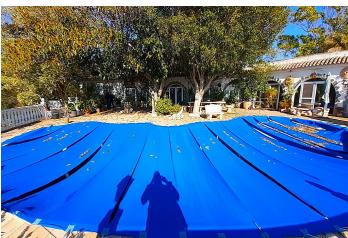

From the other side of the property you can see the mountain, Sierra Bernia.

Large pool terrace with mediterranean plants. Here you can sit in the shade from the big rubber trees and enjoy the view over the landscape. Under the pool terrace, is the large pool-technical room.

Great storage capacity in this place.

The 80 m2 kidney-shaped pool has a declining access from one end. Very convenient for children and old persons.

The property has central gas-heating by 10 radiators.