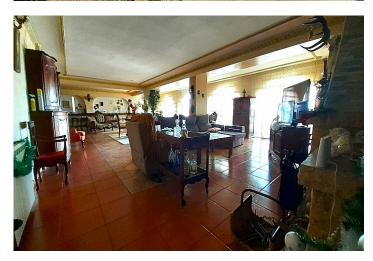

The entrance hall, on the main floor, has large built -in cabinets. One door leads to a utility room, another door to the 100 square meter stately living room with a fire place and access to the pool terrace.

A staircase from the entrance hall takes you to - another world - a charming little bodega.

The large kitchen and dining room also has access to the pool terrace. In the kitchen you also have a door to an inner garden area with an aviary and a dog house. A nice protected area, where to eat outside, on a windy day.