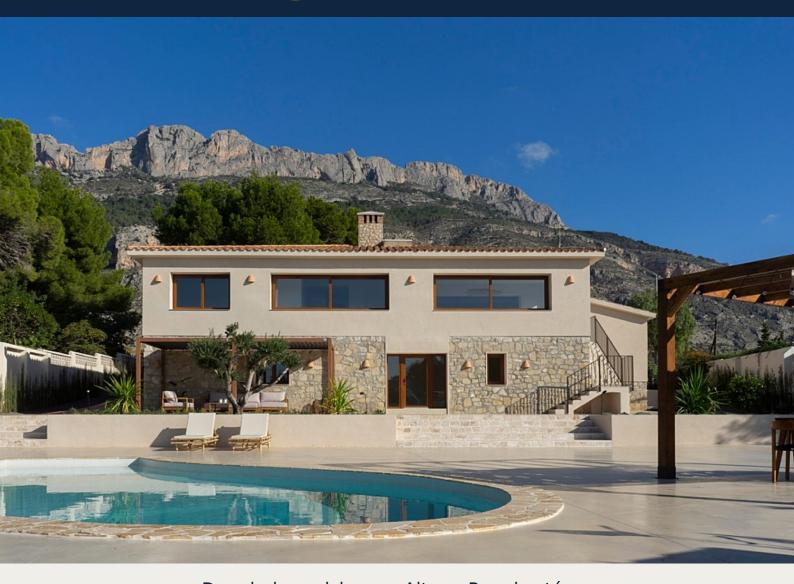

# Dom jednorodzinny w Altea - Rynek wtórny

ALTEA 1.390.000€ ID # ES4366

432m<sup>2</sup>

5392m<sup>2</sup>

- Basen: Tak
- Laundry
- Taras

- Klimatyzacja
- Umeblowane

- Grill
- Kominek
- Drzwi antywłamaniowe
- Magazynek

### Opis

New project of a finished detached Mediterranean style villa for sale in Altea, in the middle of nature and at the foot of Serra Bernia. It is located on a plot of 1,600 m2 and a rustic plot "Bosque" of 3,792 m2. The house is distributed over two floors. The main floor is distributed in the day area and the night area. Both spaces are accessed from the entrance hall. The night area is distributed in 4 bedrooms, 2 of them with en-suite bathrooms and 1 bathroom. The day area is conceived as an open and continuous space in which we find 1 toilet, the laundry room, the kitchen with island, a bright and open living room with fireplace and the dining room from which you can enjoy wonderful views of the mountains. The ground floor is distributed in two fully equipped guest apartments that have access from the outside, as well as a laundry room and a totally open space of 57 m2 that can be given various uses. Outside the house we can enjoy a wonderful plot where there is a paved terrace with pergola, barbecue area and the swimming pool, as well as another paved space surrounded by native vegetation that connects directly with the forest, a natural space that provides the opportunity to enjoy tranquility and privacy, as well as the beauty of nature. Top qualities, and it is delivered fully furnished.