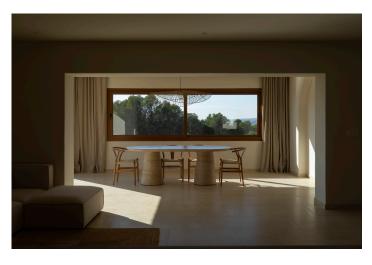

### Opis

New project of a finished detached Mediterranean style villa for sale in Altea, in the middle of nature and at the foot of Serra Bernia. It is located on a plot of 1,600 m2 and a rustic plot "Bosque" of 3,792 m2. The house is distributed over two floors. The main floor is distributed in the day area and the night area. Both spaces are accessed from the entrance hall. The night area is distributed in 4 bedrooms, 2 of them with en-suite bathrooms and 1 bathroom. The day area is conceived as an open and continuous space in which we find 1 toilet, the laundry room, the kitchen with island, a bright and open living room with fireplace and the dining room from which you can enjoy wonderful views of the mountains. The ground floor is distributed in two fully equipped guest apartments that have access from the outside, as well as a laundry room and a totally open space of 57 m2 that can be given various uses. Outside the house we can enjoy a wonderful plot where there is a paved terrace with pergola, barbecue area and the swimming pool, as well as another paved space surrounded by native vegetation that connects directly with the forest, a natural space that provides the opportunity to enjoy tranquility and privacy, as well as the beauty of nature. Top qualities, and it is delivered fully furnished.