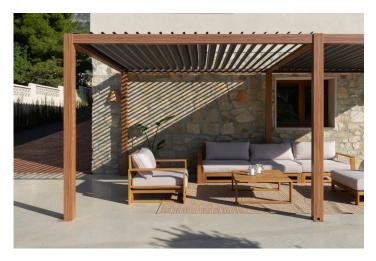

### Opis

New project of a finished detached Mediterranean style villa for sale in Altea, in the middle of nature and at the foot of Serra Bernia. It is located on a plot of 1,600 m2 and a rustic plot "Bosque" of 3,792 m2. The house is distributed over two floors. The main floor is distributed in the day area and the night area. Both spaces are accessed from the entrance hall. The night area is distributed in 4 bedrooms, 2 of them with en-suite bathrooms and 1 bathroom. The day area is conceived as an open and continuous space in which we find 1 toilet, the laundry room, the kitchen with island, a bright and open living room with fireplace and the dining room from which you can enjoy wonderful views of the mountains. The ground floor is distributed in two fully equipped guest apartments that have access from the outside, as well as a laundry room and a totally open space of 57 m2 that can be given various uses. Outside the house we can enjoy a wonderful plot where there is a paved terrace with pergola, barbecue area and the swimming pool, as well as another paved space surrounded by native vegetation that connects directly with the forest, a natural space that provides the opportunity to enjoy tranquility and privacy, as well as the beauty of nature. Top qualities, and it is delivered fully furnished.