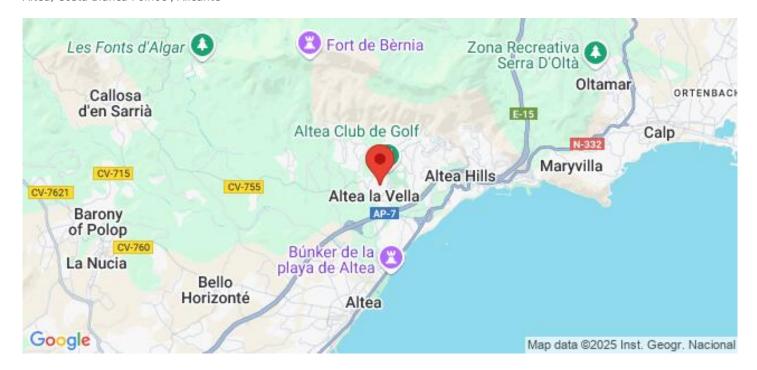

, the kitchen with island, a bright and open living room with fireplace and the dining room from which you can enjoy wonderful views of the mountains. The ground floor is distributed in two fully equipped guest apartments that have access from the outside, as well as a laundry room and a totally open space of 57 m2 that can be given various uses. Outside the house we can enjoy a wonderful plot where there is a paved terrace with pergola, barbecue area and the swimming pool, as well as another paved space surrounded by native vegetation that connects directly with the forest, a natural space that provides the opportunity to enjoy tranquility and privacy, as well as the beauty of nature. Top qualities, and it is delivered fully furnished.

#### Okolica

Altea, Costa Blanca Północ, Alicante



!contactenos