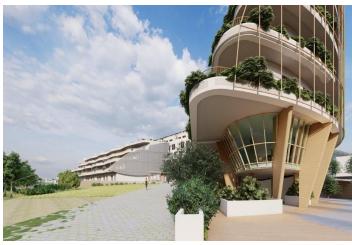

#### **Beskrivning**

New development located in the best area on the beach of l'Albir. The urbanization will be located on a plot of 30,000 m2 and will be completely closed, having great security and tranquility and will have a video surveillance system and access control. Surrounding the buildings and at different levels of the interior urbanization there will be different ornamental water sheets and several swimming pools, it will also have a heated indoor pool, the plot will also have large garden areas and an orchard area with fruit trees. Within the urbanization there will be a concierge service area, E-parking for electric vehicles, car wash area, the pool area will have a Pool Bar and sun loungers, paddle tennis court and tennis court, yoga studio, gym and sauna, Coworking area with spaces designed for telematic meetings, wifi and reading room, gourmet room and wine cellar, cinema room,... The urbanization will have 82 apartments in its initial phase of 2, 3 and 4 bedrooms, all with large gardens and terraces of up to 130 m2, will have complete installation of air conditioning, underfloor heating and hot water by aerothermal system, You also have the optional possibility of installing a home automation system. Each apartment will have 1 storage room and parking space with individual electric charger. Ask for more information by type of apartment.