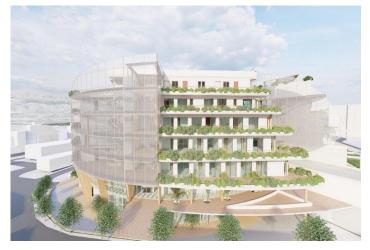

#### **Beskrivning**

New development located in the best area on the beach of l'Albir. The urbanization will be located on a plot of 30,000 m2 and will be completely closed, having great security and tranquility and will have a video surveillance system and access control. Surrounding the buildings and at different levels of the interior urbanization there will be different ornamental water sheets and several swimming pools, it will also have a heated indoor pool, the plot will also have large garden areas and an orchard area with fruit trees. Within the urbanization there will be a concierge service area, E-parking for electric vehicles, car wash area, the pool area will have a Pool Bar and sun loungers, paddle tennis court and tennis court, yoga studio, gym and sauna, Coworking area with spaces designed for telematic meetings, wifi and reading room, gourmet room and wine cellar, cinema room,... The urbanization will have 82 apartments in its initial phase of 2, 3 and 4 bedrooms, all with large gardens and terraces of up to 130 m2, will have complete installation of air conditioning, underfloor heating and hot water by aerothermal system, You also have the optional possibility of installing a home automation system. Each apartment will have 1 storage room and parking space with individual electric charger. Ask for more information by type of apartment.