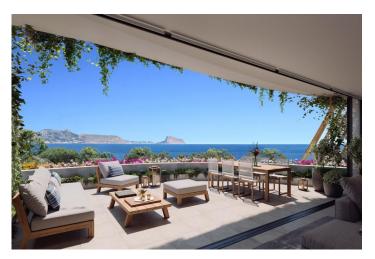

#### **Beskrivning**

New development located in the best area on the beach of l'Albir. The urbanization will be located on a plot of 30,000 m2 and will be completely closed, having great security and tranquility and will have a video surveillance system and access control. Surrounding the buildings and at different levels of the interior urbanization there will be different ornamental water sheets and several swimming pools, it will also have a heated indoor pool, the plot will also have large garden areas and an orchard area with fruit trees. Within the urbanization there will be a concierge service area, E-parking for electric vehicles, car wash area, the pool area will have a Pool Bar and sun loungers, paddle tennis court and tennis court, yoga studio, gym and sauna, Coworking area with spaces designed for telematic meetings, wifi and reading room, gourmet room and wine cellar, cinema room,... The urbanization will have 82 apartments in its initial phase of 2, 3 and 4 bedrooms, all with large gardens and terraces of up to 130 m2, will have complete installation of air conditioning, underfloor heating and hot water by aerothermal system, You also have the optional possibility of installing a home automation system. Each apartment will have 1 storage room and parking space with individual electric charger. Ask for more information by type of apartment.