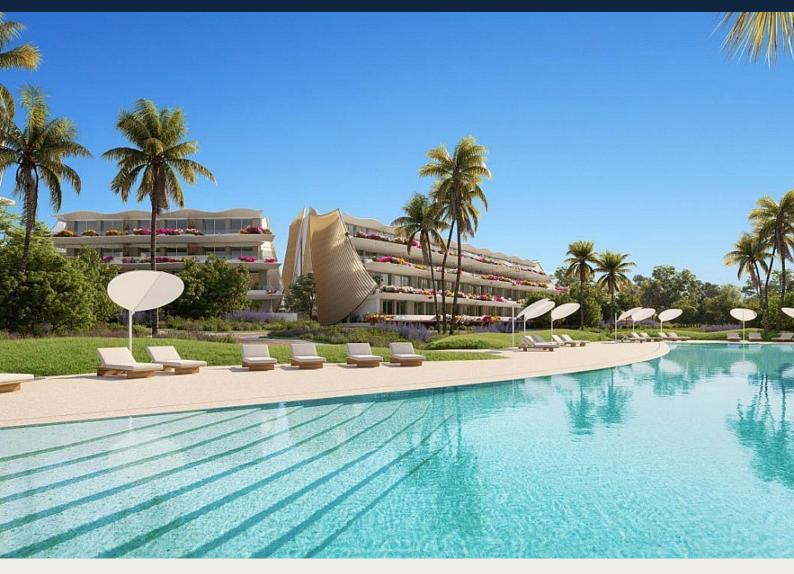

#### **Beskrivning**

New development located in the best area on the beach of l'Albir. The urbanization will be located on a plot of 30,000 m2 and will be completely closed, having great security and tranquility and will have a video surveillance system and access control. Surrounding the buildings and at different levels of the interior urbanization there will be different ornamental water sheets and several swimming pools, it will also have a heated indoor pool, the plot will also have large garden areas and an orchard area with fruit trees. Within the urbanization there will be a concierge service area, E-parking for electric vehicles, car wash area, the pool area will have a Pool Bar and sun loungers, paddle tennis court and tennis court, yoga studio, gym and sauna, Coworking area with spaces designed for telematic meetings, wifi and reading room, gourmet room and wine cellar, cinema room,... The urbanization will have 82 apartments in its initial phase of 2, 3 and 4 bedrooms, all with large gardens and terraces of up to 130 m2, will have complete installation of air conditioning, underfloor heating and hot water by aerothermal system, You also have the optional possibility of installing a home automation system. Each apartment will have 1 storage room and parking space with individual electric charger. Ask for more information by type of apartment.