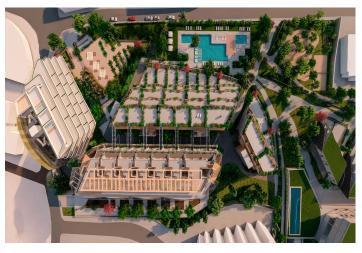

#### LA URBANIZACIÓN

#### **Beskrivning**

New development located in the best area on the beach of l'Albir. The urbanization will be located on a plot of 30,000 m2 and will be completely closed, having great security and tranquility and will have a video surveillance system and access control. Surrounding the buildings and at different levels of the interior urbanization there will be different ornamental water sheets and several swimming pools, it will also have a heated indoor pool, the plot will also have large garden areas and an orchard area with fruit trees. Within the urbanization there will be a concierge service area, E-parking for electric vehicles, car wash area, the pool area will have a Pool Bar and sun loungers, paddle tennis court and tennis court, yoga studio, gym and sauna, Coworking area with spaces designed for telematic meetings, wifi and reading room, gourmet room and wine cellar, cinema room,... The urbanization will have 82 apartments in its initial phase of 2, 3 and 4 bedrooms, all with large gardens and terraces of up to 130 m2, will have complete installation of air conditioning, underfloor heating and hot water by aerothermal system, You also have the optional possibility of installing a home automation system. Each apartment will have 1 storage room and parking space with individual electric charger. Ask for more information by type of apartment.