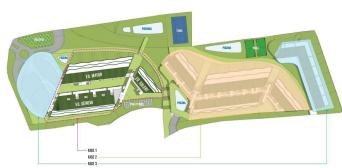

Lägenhet i Albir - Nyproduktion

490.000€ **ALBIR ID # ES3633** 



 $122m^2$ 







• Pool: Ja

- Terrass
- Garage Hiss
- Luftkonditionering

• Storeroom

T: +34 966 69 51 52

M: contact@lexington-realty.com



# Lexington Realty



#### LA URBANIZACIÓN











### **Lexington Realty**

M: contact@lexington-realty.com





#### **Beskrivning**

New development located in the best area on the beach of l'Albir. The urbanization will be located on a plot of 30,000 m2 and will be completely closed, having great security and tranquility and will have a video surveillance system and access control. Surrounding the buildings and at different levels of the interior urbanization there will be different ornamental water sheets and several swimming pools, it will also have a heated indoor pool, the plot will also have large garden areas and an orchard area with fruit trees. Within the urbanization there will be a concierge service area, E-parking for electric vehicles, car wash area, the pool area will have a Pool Bar and sun loungers, paddle tenn