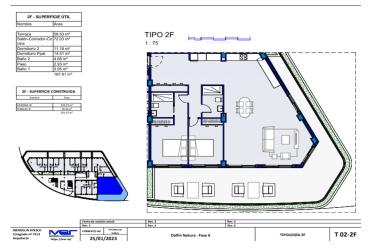

Lägenhet i Albir - Nyproduktion

490.000€ **ALBIR ID # ES3633** 

 $122m^2$ 

• Pool: Ja

- Terrass
- Garage Hiss
- Luftkonditionering

• Storeroom

T: +34 966 69 51 52

M: contact@lexington-realty.com