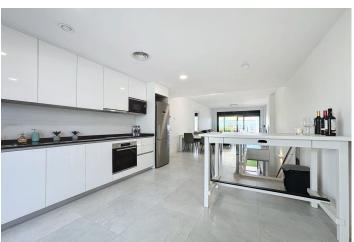

## **Beskrivning**

We present an exceptional duplex home located in the exclusive residential complex Camporrosso Village. The property is distributed over two floors, connected by an internal staircase. On the first floor, we find a spacious living room with an integrated kitchen, two bedrooms, a bathroom and two terraces. The main terrace serves as the entrance to the house, while the second offers stunning views of the sea and the Benidorm skyline. On the ground floor, there is another spacious living room with access to a large terrace of 27 m<sup>2</sup>, which offers the possibility of adding a swimming pool, like some of the neighboring homes. In addition, it has a large room, a bathroom and a multipurpose room, currently used as an office. The bathrooms have underfloor heating. In addition, the house has hot and cold splits. Camporrosso Village offers a luxury residential setting, creating a set of duplexes and villas that allow you to enjoy the Mediterranean lifestyle. The complex is strategically located on Avenida de América, the central axis of the large leisure area between Sierra Cortina and the Bay of Benidorm. This privileged location on the Costa Blanca is unique. The urbanization has exceptional common areas: swimming pools, paddle tennis courts, Social Beach Club, gym and changing rooms. All this is organized on different levels with impressive natural stone walls. The dimensions of these entertainment areas are significant, covering a plot of almost 50,000 m<sup>2</sup>.