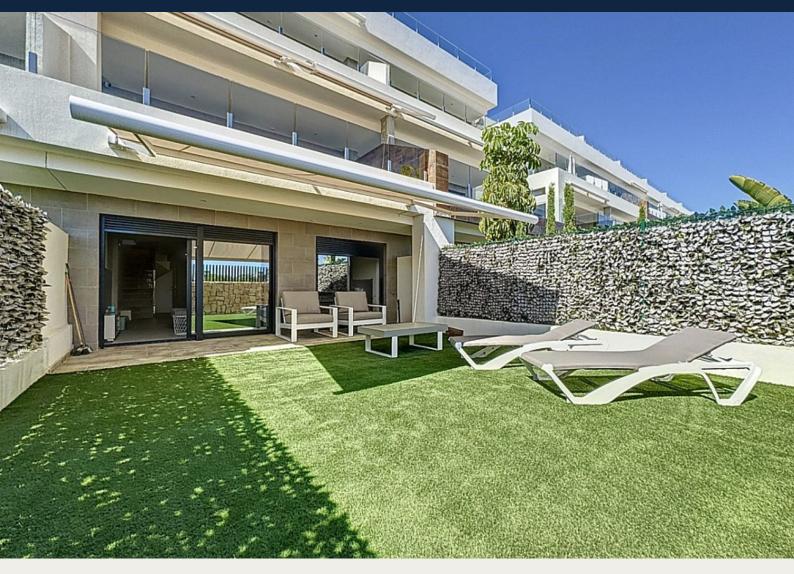

## **Beskrivning**

We present an exceptional duplex home located in the exclusive residential complex Camporrosso Village. The property is distributed over two floors, connected by an internal staircase. On the first floor, we find a spacious living room with an integrated kitchen, two bedrooms, a bathroom and two terraces. The main terrace serves as the entrance to the house, while the second offers stunning views of the sea and the Benidorm skyline. On the ground floor, there is another spacious living room with access to a large terrace of 27 m<sup>2</sup>, which offers the possibility of adding a swimming pool, like some of the neighboring homes. In addition, it has a large room, a bathroom and a multipurpose room, currently used as an office. The bathrooms have underfloor heating. In addition, the house has hot and cold splits. Camporrosso Village offers a luxury residential setting, creating a set of duplexes and villas that allow you to enjoy the Mediterranean lifestyle. The complex is strategically located on Avenida de América, the central axis of the large leisure area between Sierra Cortina and the Bay of Benidorm. This privileged location on the Costa Blanca is unique. The urbanization has exceptional common areas: swimming pools, paddle tennis courts, Social Beach Club, gym and changing rooms. All this is organized on different levels with impressive natural stone walls. The dimensions of these entertainment areas are significant, covering a plot of almost 50,000 m<sup>2</sup>.