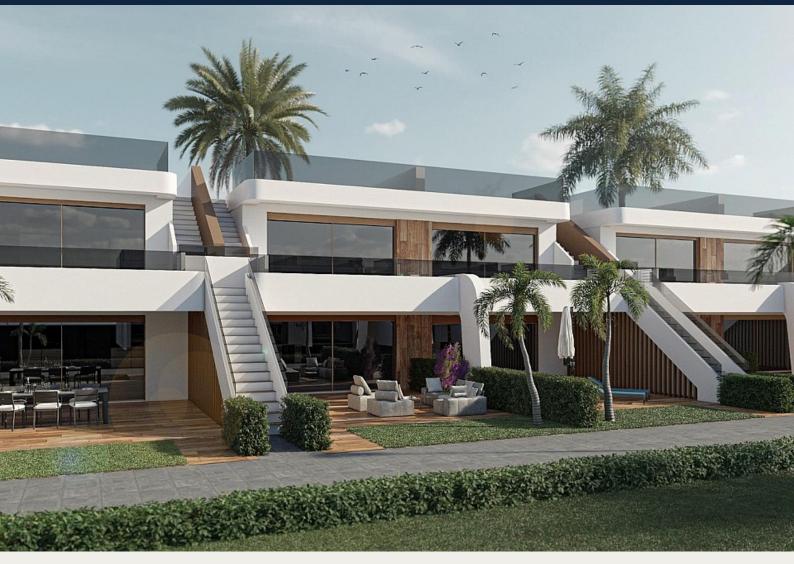

#### Beskrivning

NEW BUILD BUNGALOW APARTMENTS IN CONDADO DE ALHAMA GOLF COURSE

New Build exclusive complex of 18 bungalows apartments in Condado de Alhama.

Beautiful bungalows with 2 or 3 bedrooms and 2 bathrooms, been designed with the wellbeing and quality of life of their inhabitants in mind.

Residential offers spacious communal areas, including several communal swimming pools, one of which is heated, where you can enjoy moments of relaxation and fun.

In addition, the complex has landscaped areas for strolling and enjoying the surroundings, as well as parking areas designed for the convenience of residents.

The ground floor bungalows have 3 bedrooms and generous gardens, ideal for spending time outdoors and organising get-together with family and friends.

The top floors, on the other hand, have 2 bedrooms and a spacious solarium that allows you to make the most of the sunlight and views of the natural surroundings.