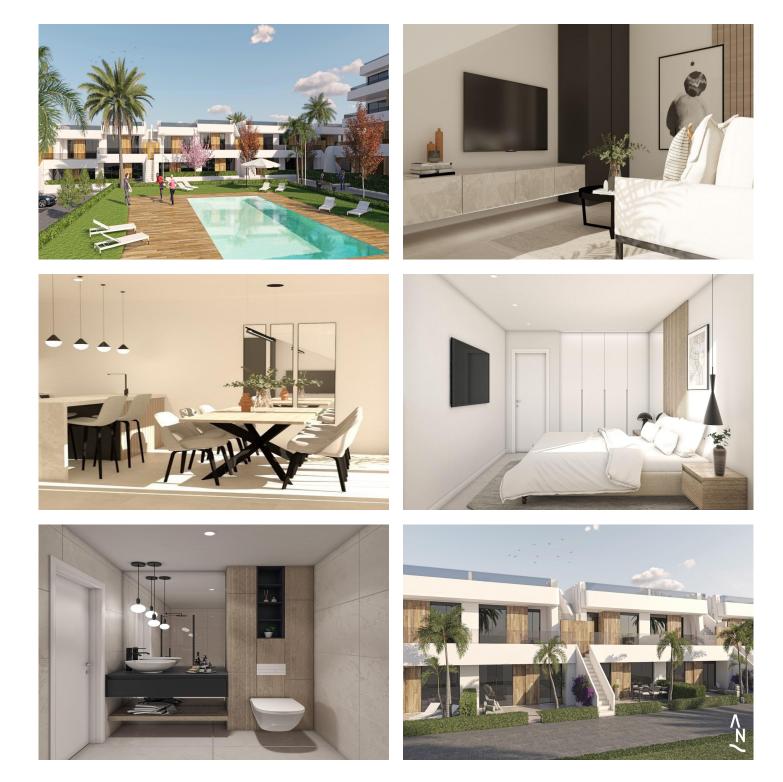

#### Beskrivning

NEW BUILD BUNGALOW APARTMENTS IN CONDADO DE ALHAMA GOLF COURSE

New Build exclusive complex of 18 bungalows apartments in Condado de Alhama.

Beautiful bungalows with 2 or 3 bedrooms and 2 bathrooms, been designed with the wellbeing and quality of life of their inhabitants in mind.

Residential offers spacious communal areas, including several communal swimming pools, one of which is heated, where you can enjoy moments of relaxation and fun.

In addition, the complex has landscaped areas for strolling and enjoying the surroundings, as well as parking areas designed for the convenience of residents.

The ground floor bungalows have 3 bedrooms and generous gardens, ideal for spending time outdoors and organising get-together with family and friends.

The top floors, on the other hand, have 2 bedrooms and a spacious solarium that allows you to make the most of the sunlight and views of the natural surroundings.