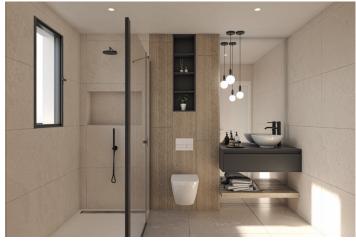

There are a several community swimming pools, outdoor parking space for each apartment, storage area and terrace with Summer kitchen.

The top floor properties have a solarium.

The two ground floor apartments have 3 bedrooms and 2 fully-fitted bathrooms and the rest of the properties have 2 bedrooms and 2 fitted bathrooms as well.

Lighting: inside the property (dining room, kitchen, corridors and bathrooms), as well as in outdoor areas.

Lined wardrobes with drawers and shelves.

Fully fitted bathrooms with vanity unit, suspended toilet, mirror, wall-mounted shower and shower screens.