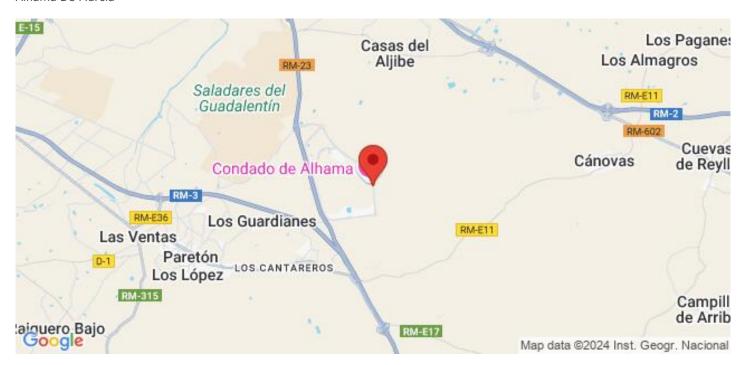

the terraces.

Solarium on the top floors.

Outdoor parking space with storage area.

Lift (from ground floor to 3rd floor).

Condado de Alhama Golf Resort is a fantastic Golf Resort with many facilities and services . A shopping centre, a sports centre, a variety of bars and restaurants, supermarkets and over 25 communal swimming pools and gardens.

Condado de Alhama Golf Resort has its own Jack Nicklaus designed golf course and is only 15 minutes from the beautiful beaches of Bolnuevo and Mazarron.

Mazarron has over 35 km of coastline, much of which is unspoilt coastline. Numerous beaches in the Bay of Mazarron have been awarded the Blue Flag for their quality.

Condado de Alhama Golf Resort is only 20 minutes from the new Corvera International Airport.





### Läge

Alhama De Murcia



M: contact@lexington-realty.com