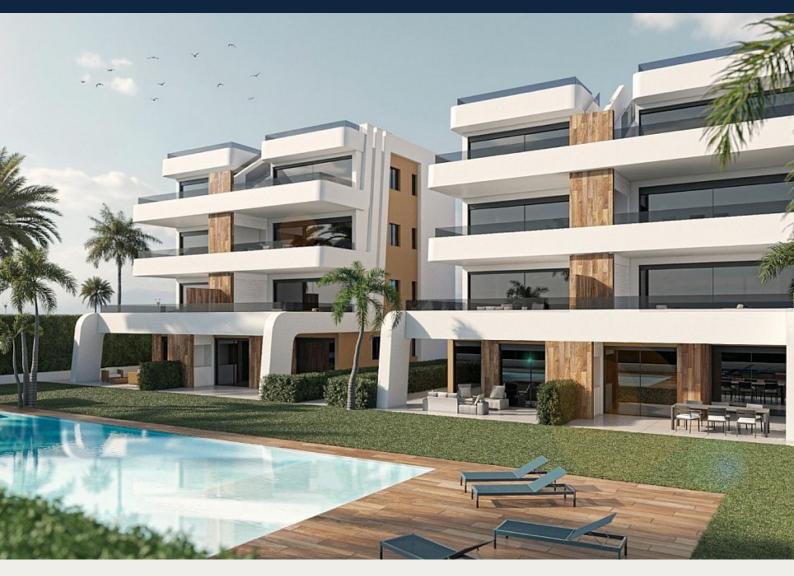

### **Beskrivning**

NEW BUILD APARTMENTS IN CONDADO DE ALHAMA GOLF COURSE

New Build residential complex of villas and apartments in Condado de Alhama.

Beautiful 8 apartments are distributed between ground, first, second and third floor, with two properties on each floor and a lift to move from one to other level.

There are a several community swimming pools, outdoor parking space for each apartment, storage area and terrace with Summer kitchen.

The top floor properties have a solarium.

The two ground floor apartments have 3 bedrooms and 2 fully-fitted bathrooms and the rest of the properties have 2 bedrooms and 2 fitted bathrooms as well.

The properties have been designed with a contemporary style and an open planned concept, consisting of a fitted kitchen and a living-dining room.

The development is located in Condado de Alhama, Murcia, within a luxury resort, with sports areas and surrounded by nature, all services, and several Golf Courses.

The property will meet the highest standards and will be equipped with:

Community swimming pools with ample green areas.

Kitchen completely furnished and equipped with oven and microwave elevated and in column, integrated fridge and dishwasher, induction hob and extractor fan.

Pre-installation for ducted air conditioning.

Summer kitchen on the terraces.

Solarium on the top floors.

Outdoor parking space with storage area.

Lift (from ground floor to 3rd floor).

Condado de Alhama Golf Resort is a fantastic Golf Resort with many facilities and services . A shopping centre, a sports centre, a variety of bars and restaurants, supermarkets and over 25 communal swimming pools and gardens.