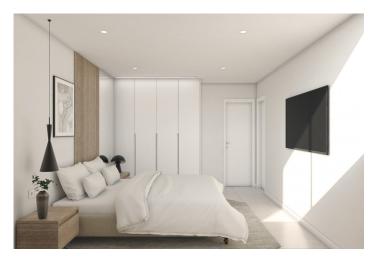

There are a several community swimming pools, outdoor parking space for each apartment, storage area and terrace with Summer kitchen.

The top floor properties have a solarium.

The two ground floor apartments have 3 bedrooms and 2 fully-fitted bathrooms and the rest of the properties have 2 bedrooms and 2 fitted bathrooms as well.

Lighting: inside the property (dining room, kitchen, corridors and bathrooms), as well as in outdoor areas.

Lined wardrobes with drawers and shelves.

Fully fitted bathrooms with vanity unit, suspended toilet, mirror, wall-mounted shower and shower screens.