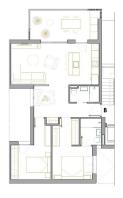

# Beskrivning

NEW BUILD RESIDENTIAL IN SAN PEDRO DEL PINATAR

New Build residential complex of modern apartments and penthouses in San Pedro Del Pinatar .

Apartments and penthouses with 2 and 3 bedrooms, 2 bathrooms, with open plan kitchen with living area, large terraces, fitted wardrobes, fully equipped bathrooms, terraces.