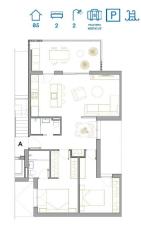

# Beskrivning

NEW BUILD RESIDENTIAL IN SAN PEDRO DEL PINATAR

New Build residential complex of modern apartments and penthouses in San Pedro Del Pinatar .

Apartments and penthouses with 2 and 3 bedrooms, 2 bathrooms, with open plan kitchen with living area, large terraces, fitted wardrobes, fully equipped bathrooms, terraces.