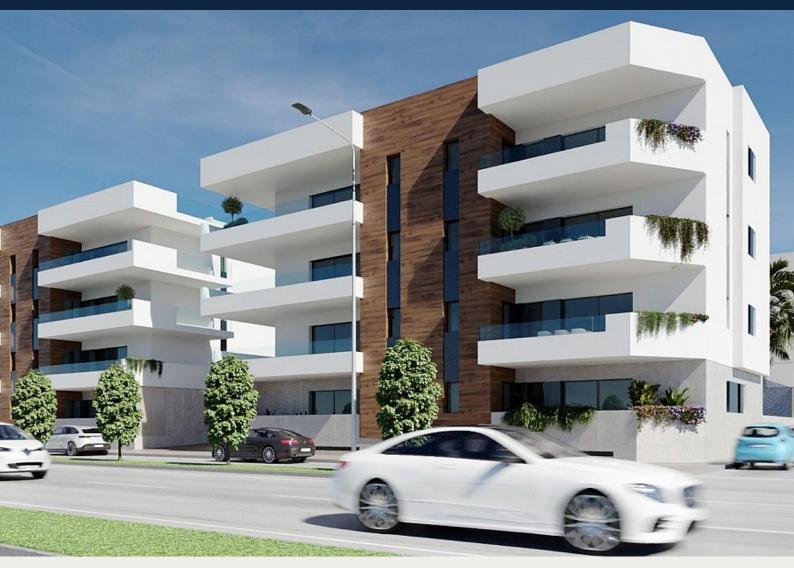

# Beskrivning

NEW BUILD RESIDENTIAL IN SAN PEDRO DEL PINATAR

New Build residential complex of modern apartments and penthouses in San Pedro Del Pinatar .

Apartments and penthouses with 2 and 3 bedrooms, 2 bathrooms, with open plan kitchen with living area, large terraces, fitted wardrobes, fully equipped bathrooms, terraces.

Ground floor apartments has aprivate garden and top floor penthouses has private solarium.

Each property has underground parking with storage rooms

Landscaping and gardening in the common areas with a careful selection of species appropriate for the area. Complete installation of swimming pool with gresite finish,