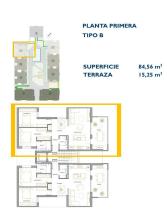

# Beskrivning

NEW BUILD RESIDENTIAL IN SAN PEDRO DEL PINATAR

New Build residential complex of modern apartments and penthouses in San Pedro Del Pinatar .

Apartments and penthouses with 2 and 3 bedrooms, 2 bathrooms, with open plan kitchen with living area, large terraces, fitted wardrobes, fully equipped bathrooms, terraces.

Ground floor apartments has aprivate garden and top floor penthouses has private solarium.

Each property has underground parking with storage rooms

Landscaping and gardening in the common areas with a careful selection of species appropriate for the area. Complete installation of swimming pool with gresite finish,