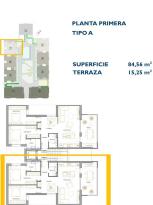

# Beskrivning

NEW BUILD RESIDENTIAL IN SAN PEDRO DEL PINATAR

New Build residential complex of modern apartments and penthouses in San Pedro Del Pinatar .

Apartments and penthouses with 2 and 3 bedrooms, 2 bathrooms, with open plan kitchen with living area, large terraces, fitted wardrobes, fully equipped bathrooms, terraces.

Ground floor apartments has aprivate garden and top floor penthouses has private solarium.

Each property has underground parking with storage rooms

Landscaping and gardening in the common areas with a careful selection of species appropriate for the area. Complete installation of swimming pool with gresite finish,