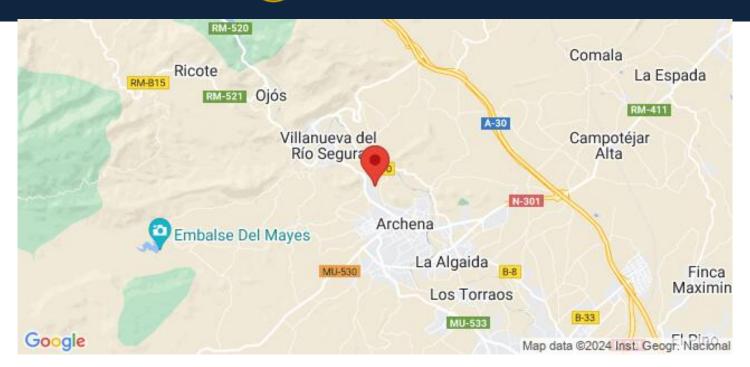

Complex located 1 km from Archena city where we find all kinds of services such as restaurants, supermarkets, schools, medical centers, etc and 1km to Archena Balneary, with thermal pools where you can take a relaxing bath surrounded by nature all year round and with hotels and restaurants.

## Läge

Archena