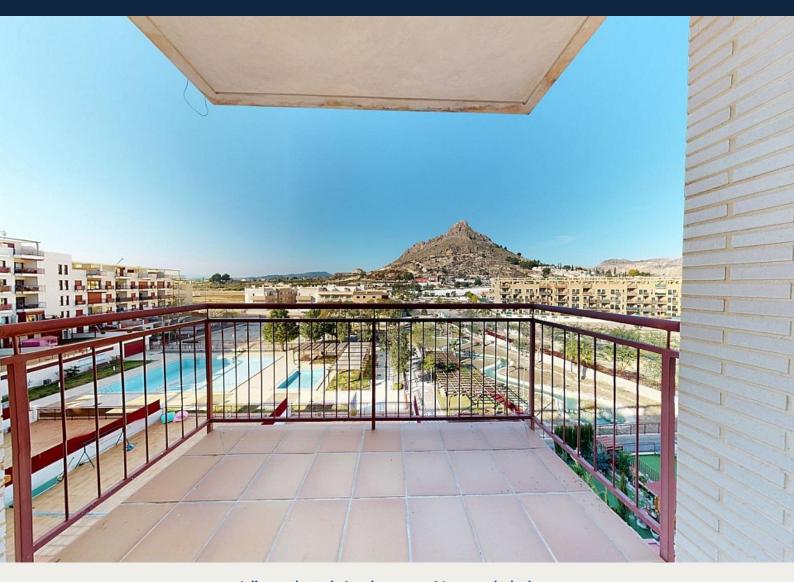

## **Beskrivning**

BEAUTIFUL RESIDENTIAL COMPLEX NEAR ARCHENA

Residential complex with 47 fully equipped apartments and penthouses near Archena.

Beautiful properties with 1 or 2 bedrooms, apartments with spacious terraces and penthouses with private solariums featuring a barbecue, you can enjoy outdoor lifestyle living.

Each property has parking space and storeroom.

You will love exploring all the amazing common areas of this property! From the outdoor pool with a solarium, where you can sunbathe and take a dip on the hottest days, to the children's pool with its own play area and solarium, the little ones will also have a great time! If you prefer tranquility, the landscaped areas offer you an oasis of peace to read or take a walk.

Complex located 1 km from Archena city where we find all kinds of services such as restaurants, supermarkets, schools, medical centers, etc and 1km to Archena Balneary, with thermal pools where you can take a relaxing bath surrounded by nature all year round and with hotels and restaurants.