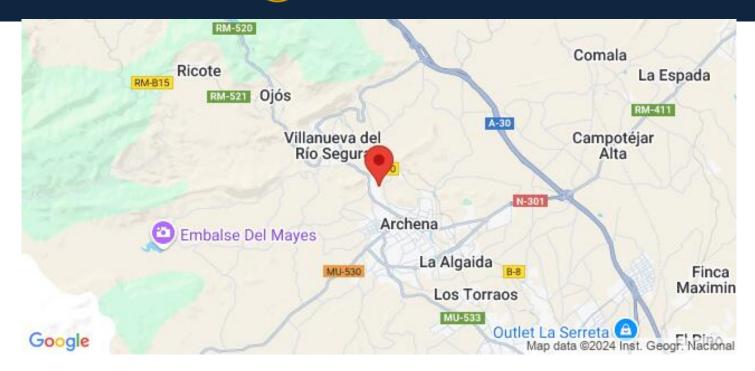

Complex located 1 km from Archena city where we find all kinds of services such as restaurants, supermarkets, schools, medical centers, etc and 1km to Archena Balneary, with thermal pools where you can take a relaxing bath surrounded by nature all year round and with hotels and restaurants.

## Läge

Archena