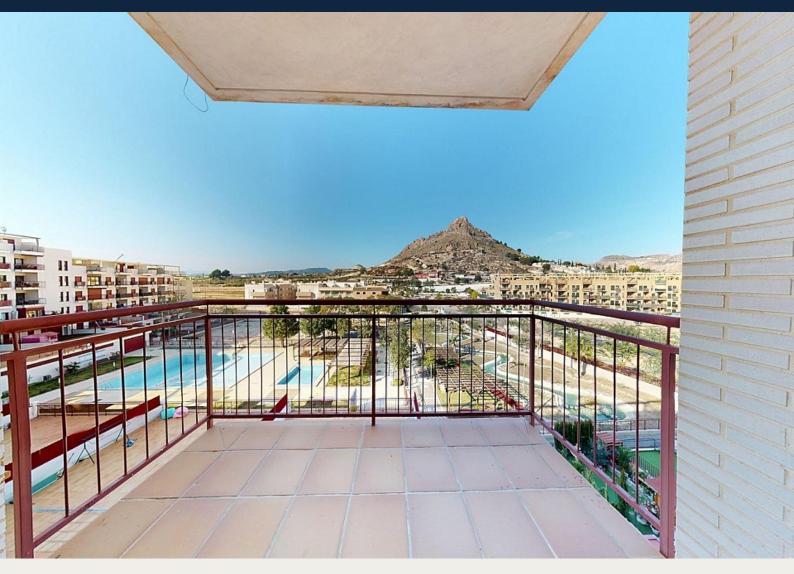

## **Beskrivning**

BEAUTIFUL RESIDENTIAL COMPLEX NEAR ARCHENA

Residential complex with 47 fully equipped apartments and penthouses near Archena.

Beautiful properties with 1 or 2 bedrooms, apartments with spacious terraces and penthouses with private solariums featuring a barbecue, you can enjoy outdoor lifestyle living.

Each property has parking space and storeroom.

You will love exploring all the amazing common areas of this property! From the outdoor pool with a solarium, where you can sunbathe and take a dip on the hottest days, to the children's pool with its own play area and solarium, the little ones will also have a great time! If you prefer tranquility, the landscaped areas offer you an oasis of peace to read or take a walk.

Complex located 1 km from Archena city where we find all kinds of services such as restaurants, supermarkets, schools, medical centers, etc and 1km to Archena Balneary, with thermal pools where you can take a relaxing bath surrounded by nature all year round and with hotels and restaurants.