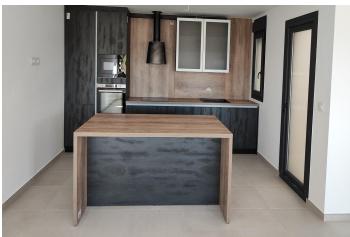

Modern apartments with open plan kitchen with spacious and bright living-dining room with access to a large terrace. Modern penthouses has private solarium.

An options underground parking space and storage room at an extra cost.