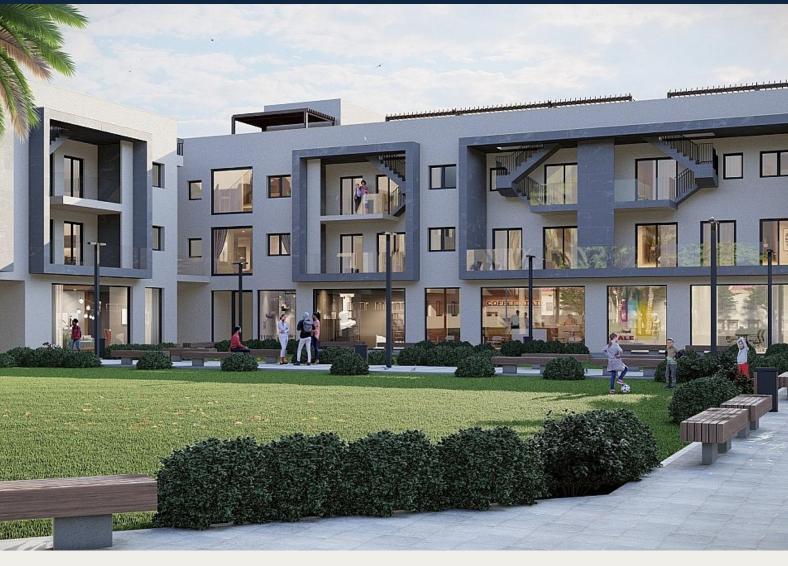

## NEW BUILD PENTHOUSES IN TORRE-PACHECO

New Build residential complex of apartments in Torre Pacheco (Murcia) in the heart of Costa Cálida. The second phase has 25 apartments and penthouses with 2 and 3 bedrooms.

Modern apartments with open plan kitchen with spacious and bright living-dining room with access to a large terrace. Modern penthouses has private solarium.

An options underground parking space and storage room at an extra cost.

Modern complex with communal swimming pool and garden areas.

All the comforts are at your fingertips. There are supermarkets, pharmacies, banks, schools, bars, restaurants, the beach and the airport are just a few minutes away.