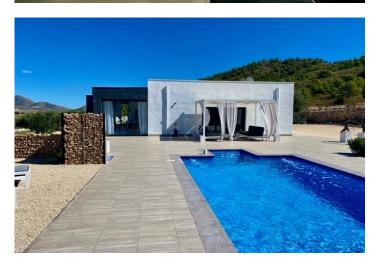

## **Beskrivning**

NEW BUILD VILLA IN JUMILLA

New Build villa on a large plot in the municipality in Jumilla.

Modern one level villa built on a huge plot of 5,000 m2, has 3 bedrooms, 2 bathrooms, guest toilet, open-plan fitted kitchen with spacious living-dining room, large floor-to-ceiling windows with a lot of natural light, built-in wardrobes.

Private swimming pool. Garage for 2 cars.

Located in a quiet and residential environment, this villa allows you to enjoy the privacy and tranquillity you desire.

Jumilla is located in the province of Murcia, between the Mediterranean coast and the Castilla de La Mancha high, flat arid plains. The area is characterised by its wide valleys and high plains dotted with mountains at an altitude between 320 and 900m above sea level.