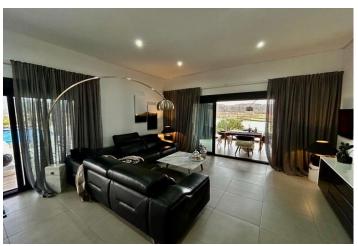

## **Beskrivning**

NEW BUILD VILLA IN JUMILLA

New Build villa on a large plot in the municipality in Jumilla.

Modern one level villa built on a huge plot of 5,000 m2, has 3 bedrooms, 2 bathrooms, guest toilet, open-plan fitted kitchen with spacious living-dining room, large floor-to-ceiling windows with a lot of natural light, built-in wardrobes.

Private swimming pool. Garage for 2 cars.

Located in a quiet and residential environment, this villa allows you to enjoy the privacy and tranquillity you desire.

Jumilla is located in the province of Murcia, between the Mediterranean coast and the Castilla de La Mancha high, flat arid plains. The area is characterised by its wide valleys and high plains dotted with mountains at an altitude between 320 and 900m above sea level.