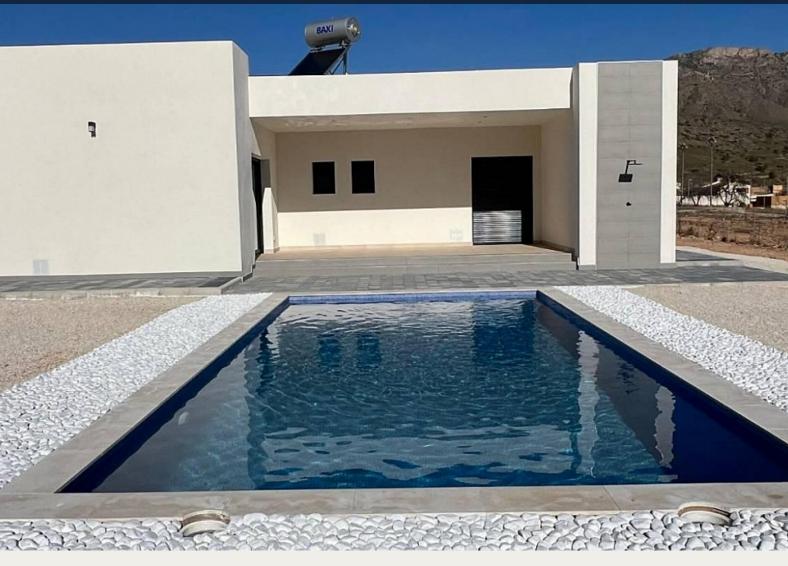

## **Beskrivning**

NEW BUILD VILLA IN JUMILLA

New Build villa on a large plot in the municipality in Jumilla.

Modern one level villa built on a huge plot of 5,000 m2, has 3 bedrooms, 2 bathrooms, guest toilet, open-plan fitted kitchen with spacious living-dining room, large floor-to-ceiling windows with a lot of natural light, built-in wardrobes.

Private swimming pool. Garage for 2 cars.

Located in a quiet and residential environment, this villa allows you to enjoy the privacy and tranquillity you desire.

Jumilla is located in the province of Murcia, between the Mediterranean coast and the Castilla de La Mancha high, flat arid plains. The area is characterised by its wide valleys and high plains dotted with mountains at an altitude between 320 and 900m above sea level.