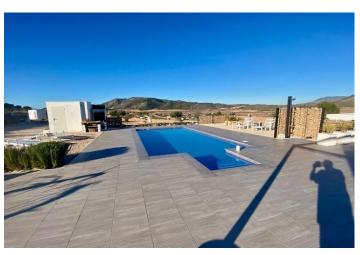

Private swimming pool. Garage for 2 cars.

Located in a quiet and residential environment, this villa allows you to enjoy the privacy and tranquillity you desire.

Jumilla is located in the province of Murcia, between the Mediterranean coast and the Castilla de La Mancha high, flat arid plains. The area is characterised by its wide valleys and high plains dotted with mountains at an altitude between 320 and 900m above sea level.