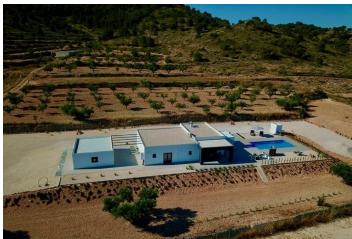

## **Beskrivning**

NEW BUILD VILLA IN JUMILLA

New Build villa on a large plot in the municipality in Jumilla.

Modern one level villa built on a huge plot of 5,000 m2, has 3 bedrooms, 2 bathrooms, guest toilet, open-plan fitted kitchen with spacious living-dining room, large floor-to-ceiling windows with a lot of natural light, built-in wardrobes.

Private swimming pool. Garage for 2 cars.

Located in a quiet and residential environment, this villa allows you to enjoy the privacy and tranquillity you desire.

Jumilla is located in the province of Murcia, between the Mediterranean coast and the Castilla de La Mancha high, flat arid plains. The area is characterised by its wide valleys and high plains dotted with mountains at an altitude between 320 and 900m above sea level.