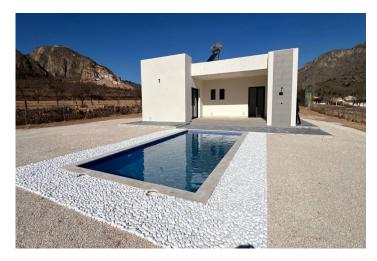

## **Beskrivning**

NEW BUILD VILLA IN JUMILLA

New Build villa on a large plot in the municipality in Jumilla.

Modern one level villa built on a huge plot of 5,000 m2, has 3 bedrooms, 2 bathrooms, guest toilet, open-plan fitted kitchen with spacious living-dining room, large floor-to-ceiling windows with a lot of natural light, built-in wardrobes.

Private swimming pool. Garage for 2 cars.

Located in a quiet and residential environment, this villa allows you to enjoy the privacy and tranquillity you desire.

Jumilla is located in the province of Murcia, between the Mediterranean coast and the Castilla de La Mancha high, flat arid plains. The area is characterised by its wide valleys and high plains dotted with mountains at an altitude between 320 and 900m above sea level.