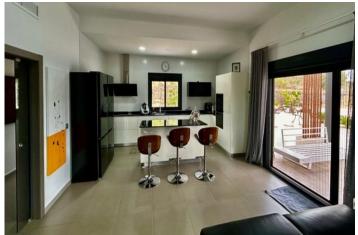

## **Beskrivning**

NEW BUILD VILLA IN JUMILLA

New Build villa on a large plot in the municipality in Jumilla.

Modern one level villa built on a huge plot of 5,000 m2, has 3 bedrooms, 2 bathrooms, guest toilet, open-plan fitted kitchen with spacious living-dining room, large floor-to-ceiling windows with a lot of natural light, built-in wardrobes.