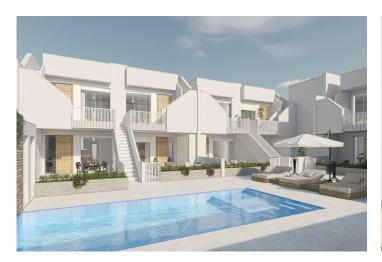

The complex consists of 1 and 2 bedroom bungalow apartments, available in different models: first floor models with large terrace and direct access to the communal pool and apartments with private solarium.

The homes offer an open plan living area, combining kitchen with pantry in some cases, dining room and a spacious living room with access to the terrace. The bedrooms have spacious built-in closets and the master bedroom also has an en-suite bathroom. Small details make these apartments unique!