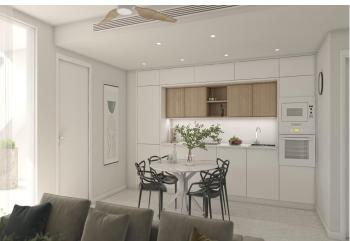

The homes offer an open plan living area, combining kitchen with pantry in some cases, dining room and a spacious living room with access to the terrace. The bedrooms have spacious built-in closets and the master bedroom also has an en-suite bathroom. Small details make these apartments unique!