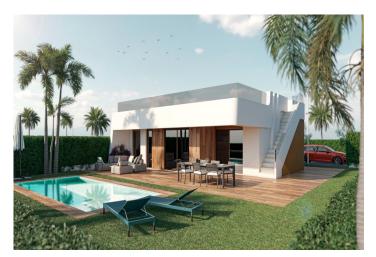

# Fristående villa i Alhama De Murcia - Nyproduktion

| ALHAMA DE MUR     | RCIA   |             | 369.900€       |                            | ID # N6670 |
|-------------------|--------|-------------|----------------|----------------------------|------------|
| 107m <sup>2</sup> | Ę      | 4           | د<br>۲         | <b>300m<sup>2</sup></b>    | ₩<br>₩     |
| • Pool: Privat    | • Hiss | • Dakterras | • Nära golbana | • Pre-installed air condit | ioning     |

# Beskrivning

NEW BUILD VILLAS IN CONDADO DE ALHAMA GOLF COURSE

New Build residential complex of villas and apartments in Condado de Alhama.

There are 11 independent villas, with private swimming pool, solarium and outdoors parking space, with large terraced areas South facing and Summer kitchen, where you can enjoy the sun all year round.

Private swimming pool with solar shower and ample green areas.

Kitchen completely furnished and equipped with oven and microwave elevated and in column, integrated fridge and dishwasher, induction hob and extractor fan.

Pre-installation for ducted air conditioning.

Summer kitchen on the solarium.

Solarium.

Outdoor parking space.

Charging points for electric cars.

Condado de Alhama Golf Resort is a fantastic Golf Resort with many facilities and services . A shopping centre, a sports centre, a variety of bars and restaurants, supermarkets and over 25 communal swimming pools and gardens.