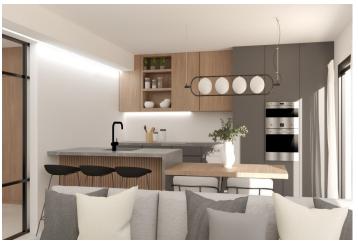

These beautiful villas, built with the highest quality standards, have 2, 3 or 4 bedrooms and 2 or 3 fully-fitted bathrooms. The villas have been designed with a contemporary style and an open planned concept, comprising of a fitted kitchen and a living-dining room.

Private swimming pool with solar shower and ample green areas.

Kitchen completely furnished and equipped with oven and microwave elevated and in column, integrated fridge and dishwasher, induction hob and extractor fan.