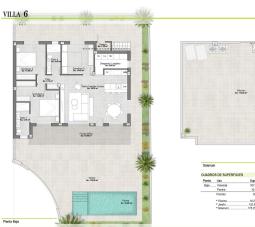

# Fristående villa i Alhama De Murcia - Nyproduktion

| ALHAMA DE MUR     | RCIA   |             | 369.900€       |                            | ID # N6670 |
|-------------------|--------|-------------|----------------|----------------------------|------------|
| 107m <sup>2</sup> | Ę      | 4           | د<br>۲         | <b>300m<sup>2</sup></b>    | ₩<br>₩     |
| • Pool: Privat    | • Hiss | • Dakterras | • Nära golbana | • Pre-installed air condit | ioning     |

# Contact us

"Este decu

1 2 3 4 5 6 11 10 9 8 7

SUP. PARCELA 300.35 m2

These beautiful villas, built with the highest quality standards, have 2, 3 or 4 bedrooms and 2 or 3 fully-fitted bathrooms. The villas have been designed with a contemporary style and an open planned concept, comprising of a fitted kitchen and a living-dining room.