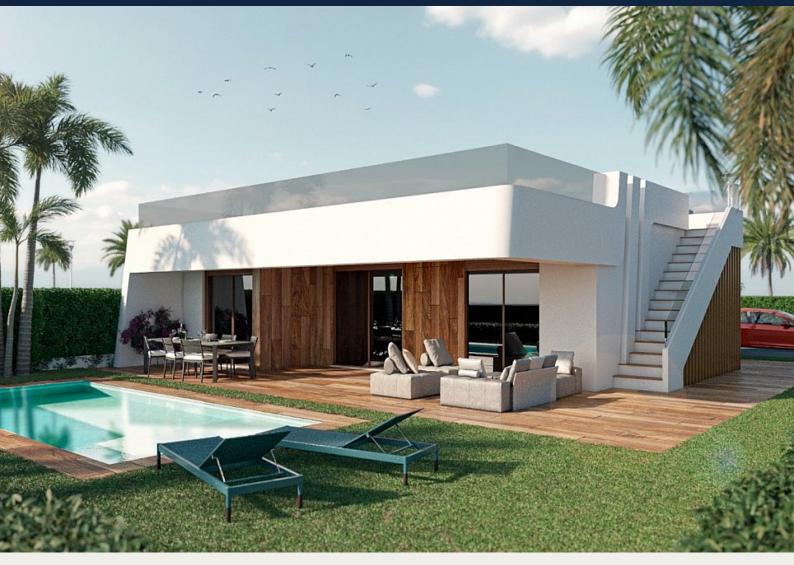

# Beskrivning

NEW BUILD VILLAS IN CONDADO DE ALHAMA GOLF COURSE

New Build residential complex of villas and apartments in Condado de Alhama.

There are 11 independent villas, with private swimming pool, solarium and outdoors parking space, with large terraced areas South facing and Summer kitchen, where you can enjoy the sun all year round.

These beautiful villas, built with the highest quality standards, have 2, 3 or 4 bedrooms and 2 or 3 fully-fitted bathrooms. The villas have been designed with a contemporary style and an open planned concept, comprising of a fitted kitchen and a living-dining room.

Private swimming pool with solar shower and ample green areas.

Kitchen completely furnished and equipped with oven and microwave elevated and in column, integrated fridge and dishwasher, induction hob and extractor fan.

Pre-installation for ducted air conditioning.

Summer kitchen on the solarium.

Solarium.

Outdoor parking space.

Charging points for electric cars.

Condado de Alhama Golf Resort is a fantastic Golf Resort with many facilities and services . A shopping centre, a sports centre, a variety of bars and restaurants, supermarkets and over 25 communal swimming pools and gardens.