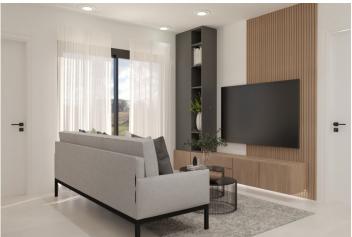

These beautiful villas, built with the highest quality standards, have 2, 3 or 4 bedrooms and 2 or 3 fully-fitted bathrooms. The villas have been designed with a contemporary style and an open planned concept, comprising of a fitted kitchen and a living-dining room.

Lighting: inside the property (dining room, kitchen, corridors and bathrooms), as well as in outdoor areas.

Lined wardrobes with drawers and shelves.

Fully fitted bathrooms with vanity unit, suspended toilet, mirror, wall-mounted shower, shower screens and radiant heating on floor.