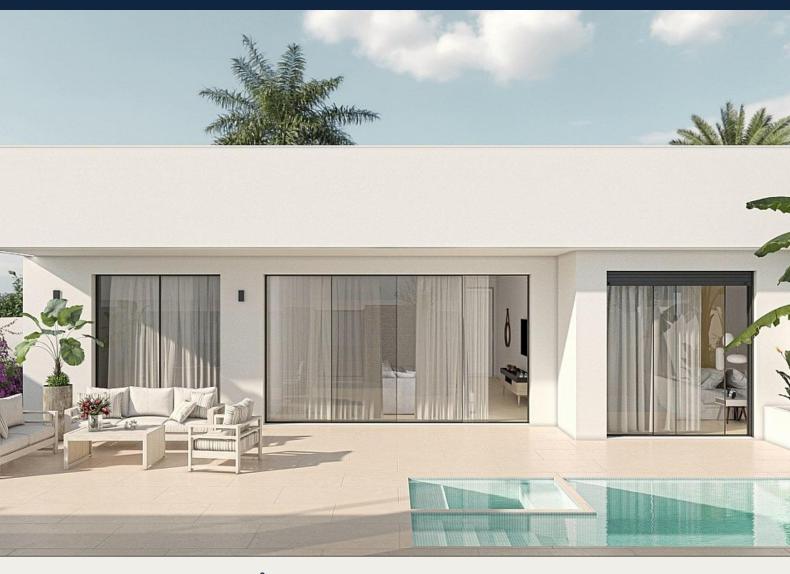

#### NEW BUILD SEMI-DETACHED VILLAS IN SUCINA

New Build contemporary style semi-detached villas with a pure and elegant design, with a distribution oriented to the Mediterranean light that invades the entire interior of the house. With open day areas in which the kitchen joins the living room, creating a contiguous environment delimited by a central island, an incredible area to enjoy breakfast or a meal every day. The living-dining room joins the porch and the pool terrace, creating a single space.

This villa has 3 bedrooms, 2 bathrooms and a charming outdoor toilet to service the pool area. The master bedroom is very bright, with en suite bathroom, dressing room and direct access to the main terrace of the house, where the pool is located. The incredible solarium at the top of the house, make it unique and ideal to enjoy the sun all year round.