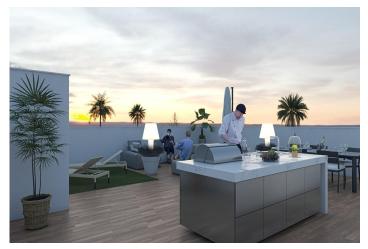

This villa has 3 bedrooms, 2 bathrooms and a charming outdoor toilet to service the pool area. The master bedroom is very bright, with en suite bathroom, dressing room and direct access to the main terrace of the house, where the pool is located. The incredible solarium at the top of the house, make it unique and ideal to enjoy the sun all year round.