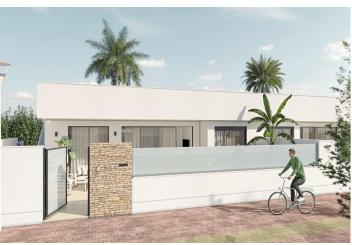

## Fristående villa i Sucina - Nyproduktion

SUCINA 352.900€ ID # N7662

 $111m^2$ 

<u>م</u>

211m<sup>2</sup>

• Pool: Privat

Close To Schools

Dakterras

#### NEW BUILD SEMI-DETACHED VILLAS IN SUCINA

New Build contemporary style semi-detached villas with a pure and elegant design, with a distribution oriented to the Mediterranean light that invades the entire interior of the house. With open day areas in which the kitchen joins the living room, creating a contiguous environment delimited by a central island, an incredible area to enjoy breakfast or a meal every day. The living-dining room joins the porch and the pool terrace, creating a single space.