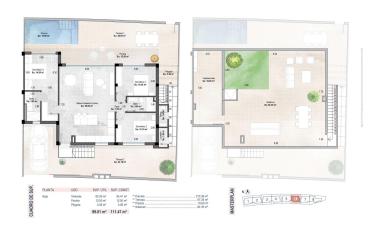

This villa has 3 bedrooms, 2 bathrooms and a charming outdoor toilet to service the pool area. The master bedroom is very bright, with en suite bathroom, dressing room and direct access to the main terrace of the house, where the pool is located. The incredible solarium at the top of the house, make it unique and ideal to enjoy the sun all year round.