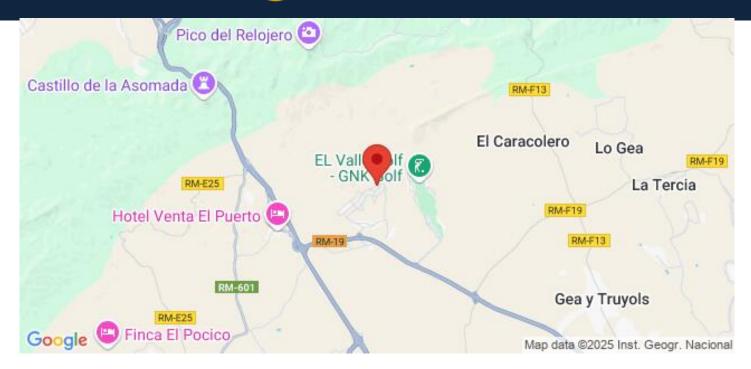

Exclusive New Build residential located in Altaona Golf just 15 minutes by car from the centre of Murcia capital and 15 minutes from the beaches you can enjoy the tranquillity and security offered by the Golf Course that has 18 holes and the comfort to live close to all services.

Here are a few local highlights:

• Murcia center: 15 minutes.

• Beach: 20 minutes.

Corvera Airport: 20 minutes.Alicante Airport: 45 minutes.

• Shopping Center (La Alberca): 8 minutes.

• Hospital: 10 minutes

## Läge

Banos y Mendigo

M: contact@lexington-realty.com