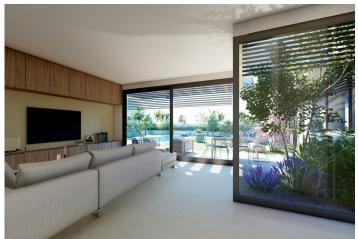

## **Beskrivning**

NEW BUILD VILLAS IN ALTAONA GOLF RESORT, MURCIA

New Build residential of beautiful villas in Altaona Golf resort, Murcia.

Villa has 2 bedrooms, 2 bathrooms, open plan kitchen with the lounge area abd direct access to the garden with private pool and parking space.

Villas are designed specifically to provide endless views of the golf course, lakes and distant countryside, from inside or out.

South-facing gardens and terraces ensure that you can enjoy the warm winter sun, and generous glass windows provide additional views over the region from the comfort of the interior.