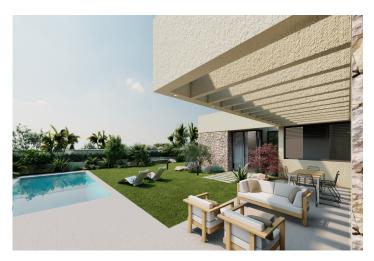

## **Beskrivning**

NEW BUILD VILLAS IN ALTAONA GOLF RESORT, MURCIA

New Build residential of beautiful villas in Altaona Golf resort, Murcia.

Villa has 2 bedrooms, 2 bathrooms, open plan kitchen with the lounge area abd direct access to the garden with private pool and parking space.

Villas are designed specifically to provide endless views of the golf course, lakes and distant countryside, from inside or out.

South-facing gardens and terraces ensure that you can enjoy the warm winter sun, and generous glass windows provide additional views over the region from the comfort of the interior.

Villas have been crafted to maximize comfort, privacy and efficiency. indigenous plants have been placed on the rooftops to create the feeling of another natural space

Located in a privileged environment where we can live quietly, in contact with nature and the mountains, we achieve quality of life, fresh air and open spaces.