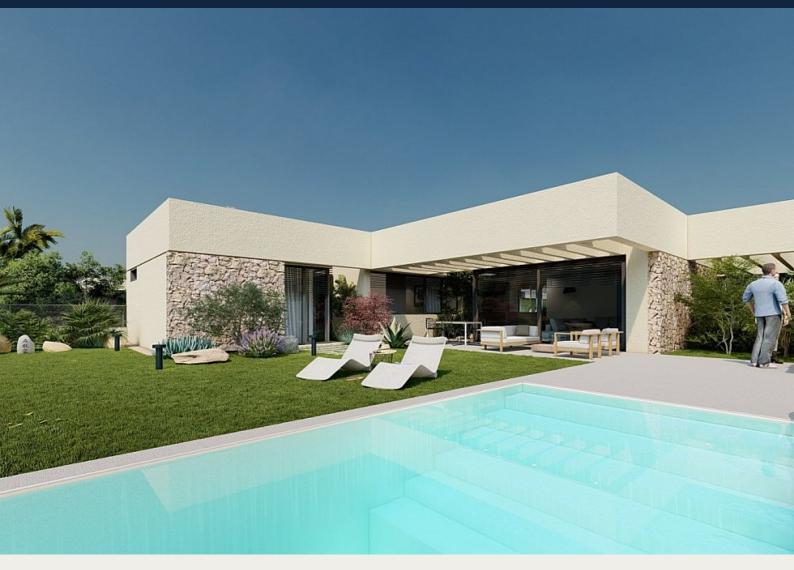

## Fristående villa i Banos y Mendigo - Nyproduktion

BANOS Y MENDIGO 441.000€ ID # N7255

99m<sup>2</sup>

353m<sup>2</sup>

• Pool: Privat

Close To Schools

Nära golbana

Pre-installed air conditioning

## **Beskrivning**

NEW BUILD VILLAS IN ALTAONA GOLF RESORT, MURCIA

New Build residential of beautiful villas in Altaona Golf resort, Murcia.

Villa has 2 bedrooms, 2 bathrooms, open plan kitchen with the lounge area abd direct access to the garden with private pool and parking space.

Villas are designed specifically to provide endless views of the golf course, lakes and distant countryside, from inside or out.

South-facing gardens and terraces ensure that you can enjoy the warm winter sun, and generous glass windows provide additional views over the region from the comfort of the interior.