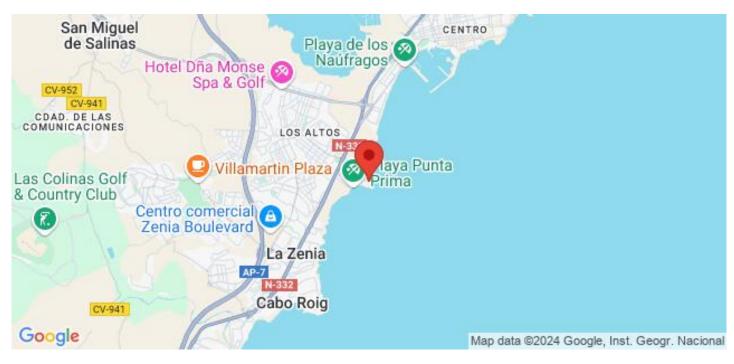

Punta Prima, located just 5 km from Torrevieja, is characterized by good communication and health infrastructures, the proximity to Alicante airport, and the number of services open throughout the year.

Just 10 km away we can find the golf courses of Villamartín, Campoamor, Las Ramblas, Las Colinas and Lo Romero, as well as the commercial centers of La Zenia and Habaneras.

#### Läge

Torrevieja, Costa Blanca Söder, Alicante