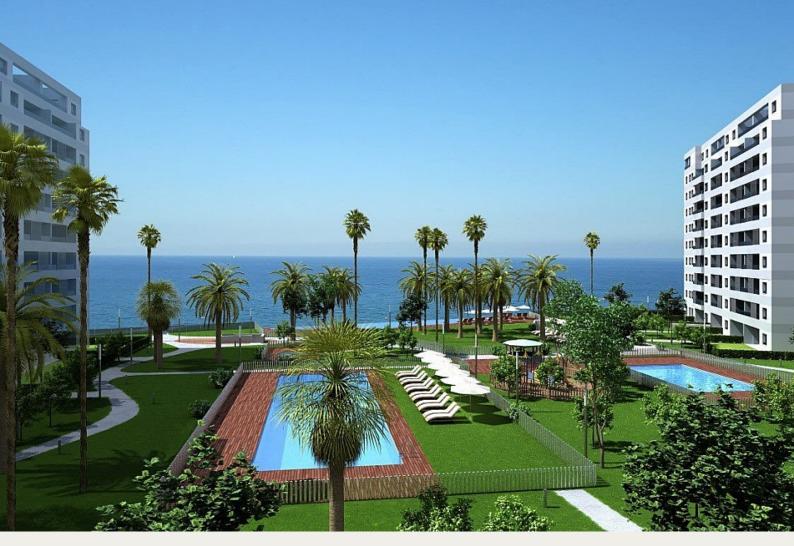

#### Beskrivning

HOUSING IN FIRST LINE OF SEA

in Punta Prima, Torrevieja, with exclusive views of the sea and the beach.

Apartments with 2 and 3 bedrooms and 2 bathrooms, all of them with large terraces and magnificent views of the Mediterranean Sea and the beach of Punta Prima.

The residential has large garden areas and complete facilities from which you can enjoy the sun and sea views; These common areas are equipped with 3 swimming pools, one of which is partially heated. Children can enjoy their own children's pool, as well as a children's play area. From the urbanization, there is a direct access to the promenade.