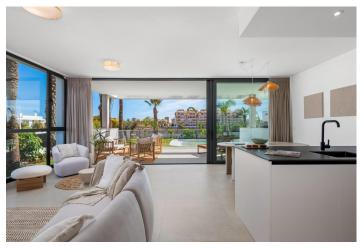

You can choose from ground floor apartments with a private garden, mid-floor apartments with a terrace, and penthouses with private solarium. Properties has 2 or 3 bedrooms and 2 bathrooms.

The apartments have a modern design, presenting an open plan living area, combining the kitchen, dining area and lounge, into a large space with access to the terrace.

The master bedroom has a private bathroom.

Built with top quality finishes, fitted wardrobes, pre-installation of ducted A/C, a storage room, and a underground parking space.

All the daily necessities, like supermarkets, bars and restaurants, are available all year 'round and are located close to the complex.