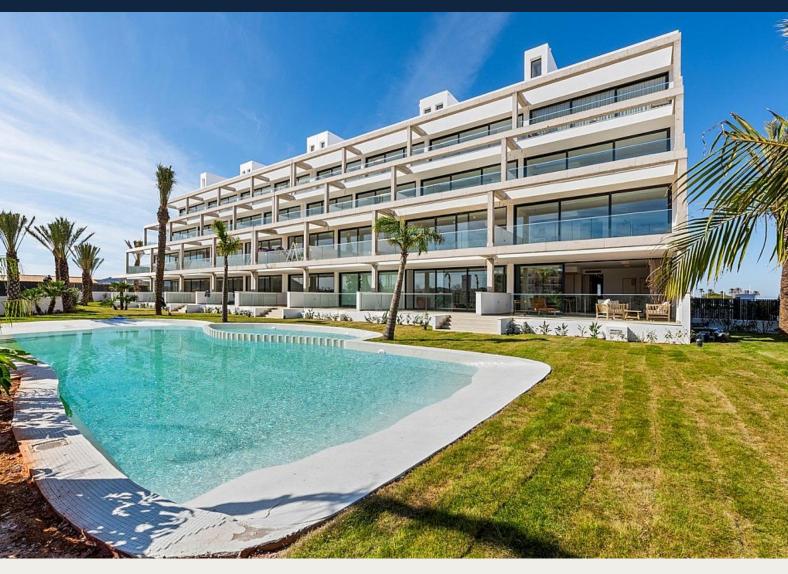

## **Beskrivning**

NEW BUILD RESIDENTIAL COMPLEX IN MAR DE CRISTAL

New Build modern residential complex of apartments and penthouses located very close to the promenade and the long lovely sandy beaches of Mar de Cristal.

You can choose from ground floor apartments with a private garden, mid-floor apartments with a terrace, and penthouses with private solarium. Properties has 2 or 3 bedrooms and 2 bathrooms.

The apartments have a modern design, presenting an open plan living area, combining the kitchen, dining area and lounge, into a large space with access to the terrace.