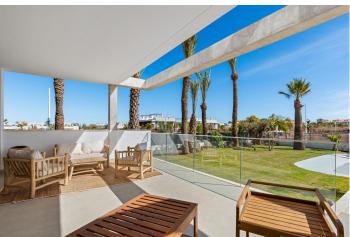

You can choose from ground floor apartments with a private garden, mid-floor apartments with a terrace, and penthouses with private solarium. Properties has 2 or 3 bedrooms and 2 bathrooms.

The apartments have a modern design, presenting an open plan living area, combining the kitchen, dining area and lounge, into a large space with access to the terrace.