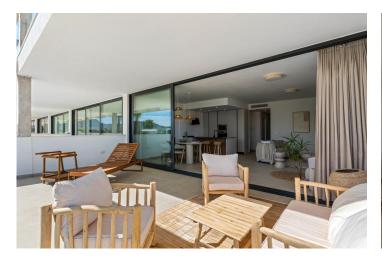

You can choose from ground floor apartments with a private garden, mid-floor apartments with a terrace, and penthouses with private solarium. Properties has 2 or 3 bedrooms and 2 bathrooms.

The apartments have a modern design, presenting an open plan living area, combining the kitchen, dining area and lounge, into a large space with access to the terrace.

The master bedroom has a private bathroom.

Built with top quality finishes, fitted wardrobes, pre-installation of ducted A/C, a storage room, and a underground parking space.

All the daily necessities, like supermarkets, bars and restaurants, are available all year 'round and are located close to the complex.