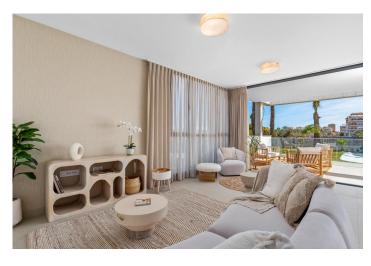

You can choose from ground floor apartments with a private garden, mid-floor apartments with a terrace, and penthouses with private solarium. Properties has 2 or 3 bedrooms and 2 bathrooms.

The apartments have a modern design, presenting an open plan living area, combining the kitchen, dining area and lounge, into a large space with access to the terrace.

The master bedroom has a private bathroom.

Built with top quality finishes, fitted wardrobes, pre-installation of ducted A/C, a storage room, and a underground parking space.

All the daily necessities, like supermarkets, bars and restaurants, are available all year 'round and are located close to the complex.