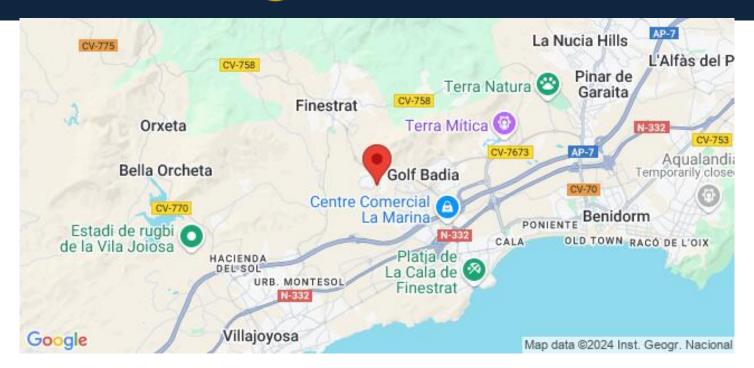

a five-minute drive from the properties and offers all the services you would need including shops, bars, restaurants, supermarkets, banks, pharmacies and several private international schools.

Close to the beaches of Levante, Poniente and Cala de Finestrat, with more than 6km in length that are among the best in Europe awarded by the European Union with Blue Flags.

All leisure services such as the theme parks of Aqua Natura, Terra Mítica, Terra Natura, Aqualandia and Mundomar, Sierra Cortina and Villaitana Golf courses, hiking and climbing in Puig Campana an incomparable natural setting or enjoy of nautical sports.

Distance to the sea 4 km, to the airport 26 km and to the golf 1km.

Complex located 40 minutes from Alicante airport.

## Läge

Finestrat, Costa Blanca Norr, Alicante