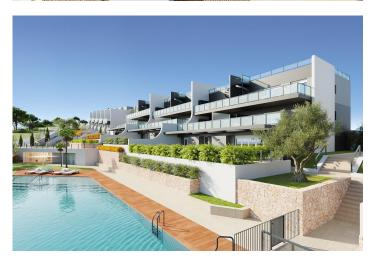

Properties with 2 and 3 bedrooms, 2 bathrooms, open plan kitchen with the lounge area, fitted wardrobes, Installation of ducted air conditioning (hot/cold).

The residential complex consists of community pool for adults with children's pool area and solarium, parking area for bicycles, children's play area tiled with continuous safety paving.