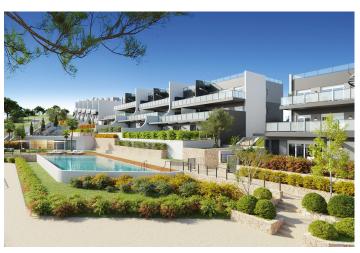

Properties with 2 and 3 bedrooms, 2 bathrooms, open plan kitchen with the lounge area, fitted wardrobes, Installation of ducted air conditioning (hot/cold).

The residential complex consists of community pool for adults with children's pool area and solarium, parking area for bicycles, children's play area tiled with continuous safety paving.