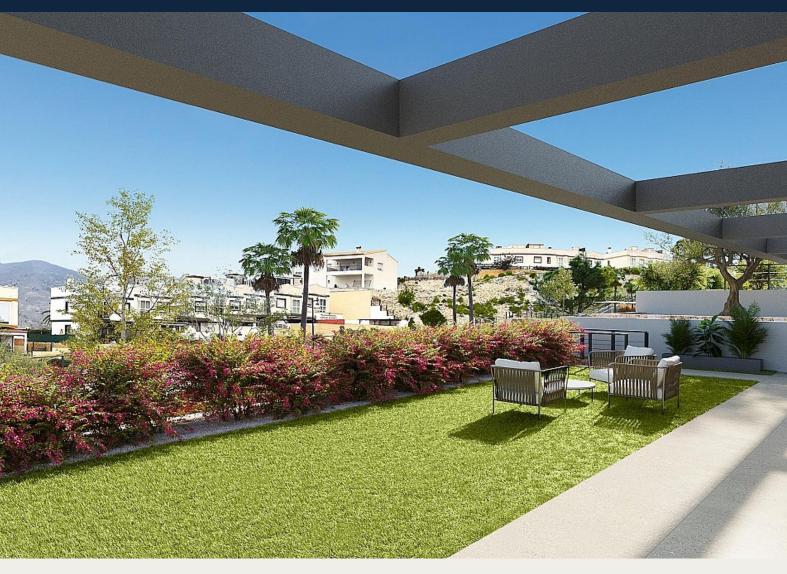

## **Beskrivning**

NEW BUILD RESIDENTIAL COMPLEX IN FINESTRAT

New Build residential complex of apartments, penthouses and townhouses in Balcon de Finestrat.

Beautiful ground floor apartments with private gardens, middle flor apartments with big terraces and penthouses with private solarium.

Properties with 2 and 3 bedrooms, 2 bathrooms, open plan kitchen with the lounge area, fitted wardrobes, Installation of ducted air conditioning (hot/cold).

The residential complex consists of community pool for adults with children's pool area and solarium, parking area for bicycles, children's play area tiled with continuous safety paving.

All properties has private parking space with pre-installation for electric charging of vehicles.

Residential complex perfectly located in a natural enclave of the Costa Blanca and offers incredible views of the Benidorm skyline, Finestrat cove and El Puig Campana.