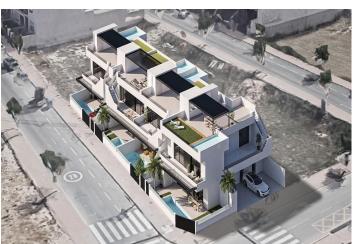

## Bungalow i San Pedro del Pinatar - Nyproduktion

**SAN PEDRO DEL PINATAR** 

449.000€

ID # N8090

 $87m^2$ 

• Pool: Privat

Close To Schools

Dakterras

### **Beskrivning**

NEW BUILD BUNGALOW APARTMENTS IN SAN PEDRO DEL PINATAR

New Build residential complex of beautiful modern 3 bedrooms bungalow apartments in San Pedro Del Pinatar.

The ground floor bungalow have a terrace with private pool. The top floor bungalow have a large solarium with private pool.