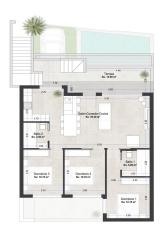

### **Beskrivning**

NEW BUILD BUNGALOW APARTMENTS IN SAN PEDRO DEL PINATAR

New Build residential complex of beautiful modern 3 bedrooms bungalow apartments in San Pedro Del Pinatar.

The ground floor bungalow have a terrace with private pool. The top floor bungalow have a large solarium with private pool.