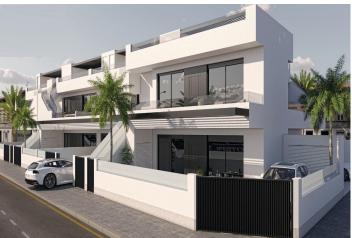

## Bungalow i San Pedro del Pinatar - Nyproduktion

**SAN PEDRO DEL PINATAR** 

449.000€

ID # N8090

 $87m^2$ 

• Pool: Privat

Close To Schools

Dakterras

### **Beskrivning**

NEW BUILD BUNGALOW APARTMENTS IN SAN PEDRO DEL PINATAR

New Build residential complex of beautiful modern 3 bedrooms bungalow apartments in San Pedro Del Pinatar.

The ground floor bungalow have a terrace with private pool. The top floor bungalow have a large solarium with private pool.

All bungalows has a parking space and storeroom.

San Pedro del Pinatar's privileged location on the Mar Menor and Mediterranean coastline it attracts those with an interest in sailing and watersports, providing marina mooring and sailing clubs, while the beaches and natural mud baths attract those seeking safe sun, sea and sand.