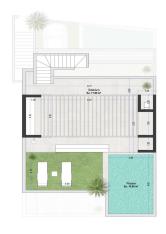

### **Beskrivning**

NEW BUILD BUNGALOW APARTMENTS IN SAN PEDRO DEL PINATAR

New Build residential complex of beautiful modern 3 bedrooms bungalow apartments in San Pedro Del Pinatar.

The ground floor bungalow have a terrace with private pool. The top floor bungalow have a large solarium with private pool.