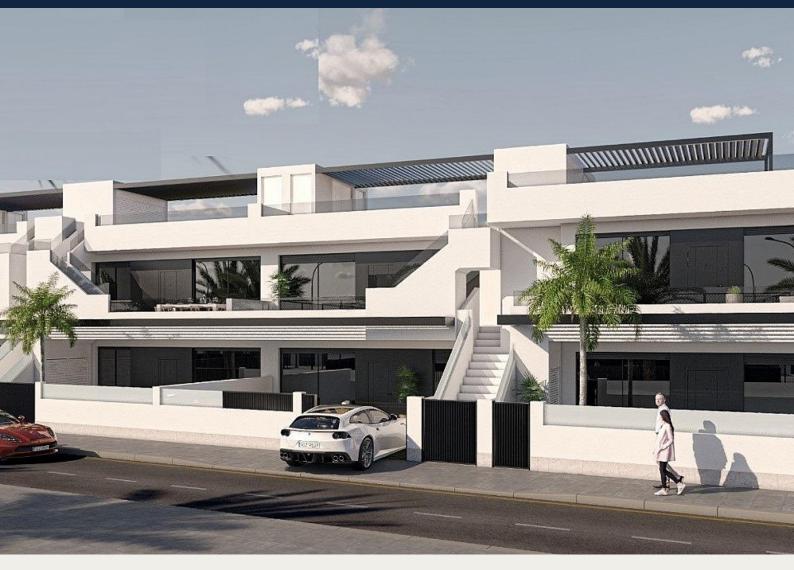

## Bungalow i San Pedro del Pinatar - Nyproduktion

**SAN PEDRO DEL PINATAR** 

449.000€

ID # N8090

 $87m^2$ 

• Pool: Privat

Close To Schools

Dakterras

### **Beskrivning**

NEW BUILD BUNGALOW APARTMENTS IN SAN PEDRO DEL PINATAR

New Build residential complex of beautiful modern 3 bedrooms bungalow apartments in San Pedro Del Pinatar.

The ground floor bungalow have a terrace with private pool. The top floor bungalow have a large solarium with private pool.

All bungalows has a parking space and storeroom.

San Pedro del Pinatar's privileged location on the Mar Menor and Mediterranean coastline it attracts those with an interest in sailing and watersports, providing marina mooring and sailing clubs, while the beaches and natural mud baths attract those seeking safe sun, sea and sand.