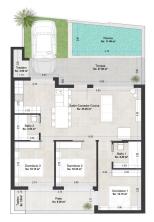

# Bungalow i San Pedro del Pinatar - Nyproduktion

| SAN PEDRO DEL PIN | ATAR             | 399.000€                    | ID # N8089 |
|-------------------|------------------|-----------------------------|------------|
| 87m <sup>2</sup>  | 3                | 2 c                         | ₩<br>₩     |
| • Pool: Privat    | Close To Schools | Pre-installed air condition | iing       |

# Beskrivning

NEW BUILD BUNGALOW APARTMENTS IN SAN PEDRO DEL PINATAR

New Build residential complex of beautiful modern 3 bedrooms bungalow apartments in San Pedro Del Pinatar .

The ground floor bungalow have a terrace with private pool. The top floor bungalow have a large solarium with private pool .