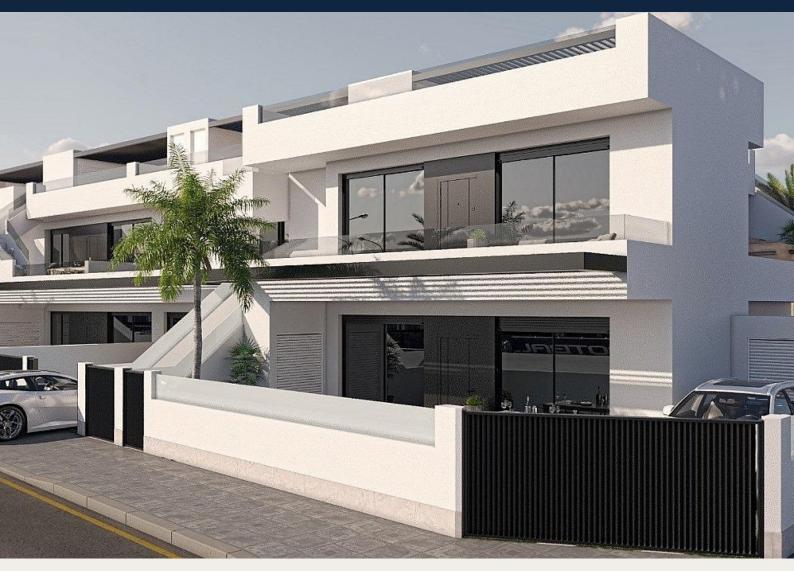

# Bungalow i San Pedro del Pinatar - Nyproduktion

| SAN PEDRO DEL PIN | ATAR             | 399.000€                    | ID # N8089 |
|-------------------|------------------|-----------------------------|------------|
| 87m <sup>2</sup>  | 3                | 2 c                         | ₩<br>₩     |
| • Pool: Privat    | Close To Schools | Pre-installed air condition | iing       |

# Beskrivning

NEW BUILD BUNGALOW APARTMENTS IN SAN PEDRO DEL PINATAR

New Build residential complex of beautiful modern 3 bedrooms bungalow apartments in San Pedro Del Pinatar .

The ground floor bungalow have a terrace with private pool. The top floor bungalow have a large solarium with private pool .

All bungalows has a parking space and storeroom.

San Pedro del Pinatar's privileged location on the Mar Menor and Mediterranean coastline it attracts those with an interest in sailing and watersports, providing marina mooring and sailing clubs, while the beaches and natural mud baths attract those seeking safe sun, sea and sand.