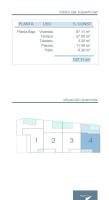

# Bungalow i San Pedro del Pinatar - Nyproduktion

| SAN PEDRO DEL PIN | ATAR             | 399.000€                    | ID # N8089 |
|-------------------|------------------|-----------------------------|------------|
| 87m <sup>2</sup>  | 3                | 2 c                         | ₩<br>₩     |
| • Pool: Privat    | Close To Schools | Pre-installed air condition | iing       |

# Beskrivning

NEW BUILD BUNGALOW APARTMENTS IN SAN PEDRO DEL PINATAR

New Build residential complex of beautiful modern 3 bedrooms bungalow apartments in San Pedro Del Pinatar .

The ground floor bungalow have a terrace with private pool. The top floor bungalow have a large solarium with private pool .