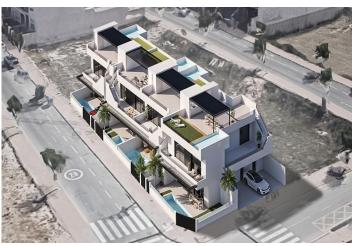

# Beskrivning

NEW BUILD BUNGALOW APARTMENTS IN SAN PEDRO DEL PINATAR

New Build residential complex of beautiful modern 3 bedrooms bungalow apartments in San Pedro Del Pinatar .

The ground floor bungalow have a terrace with private pool. The top floor bungalow have a large solarium with private pool .

All bungalows has a parking space and storeroom.

San Pedro del Pinatar's privileged location on the Mar Menor and Mediterranean coastline it attracts those with an interest in sailing and watersports, providing marina mooring and sailing clubs, while the beaches and natural mud baths attract those seeking safe sun, sea and sand.