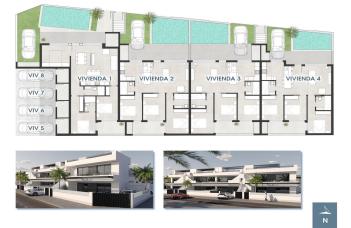

# Beskrivning

NEW BUILD BUNGALOW APARTMENTS IN SAN PEDRO DEL PINATAR

New Build residential complex of beautiful modern 3 bedrooms bungalow apartments in San Pedro Del Pinatar .

The ground floor bungalow have a terrace with private pool. The top floor bungalow have a large solarium with private pool .

All bungalows has a parking space and storeroom.

San Pedro del Pinatar's privileged location on the Mar Menor and Mediterranean coastline it attracts those with an interest in sailing and watersports, providing marina mooring and sailing clubs, while the beaches and natural mud baths attract those seeking safe sun, sea and sand.