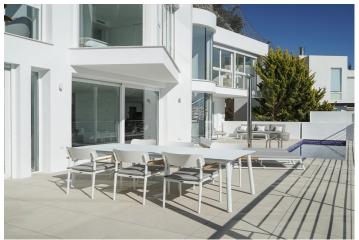

#### Beskrivning

NEW BUILD LUXURY VILLA IN ALTEA

New Build Luxury Villa located in a residential estate full of light, with large interior spaces, unique architecture and natural surroundings, panoramic views of the Mediterranean Sea and the skyline of Benidorm.

A closed residential complex, with detached homes designed with state of the art architecture, where each residence has its own exclusive design, making it unique.

Villa is outstanding for her natural light and large interior spaces, with layouts offering 5 bedrooms, 6 bathrooms, an open kitchen, living rooms and dining rooms of different shapes, terrace, swimming room, barbeque, a locked garage and a lift.