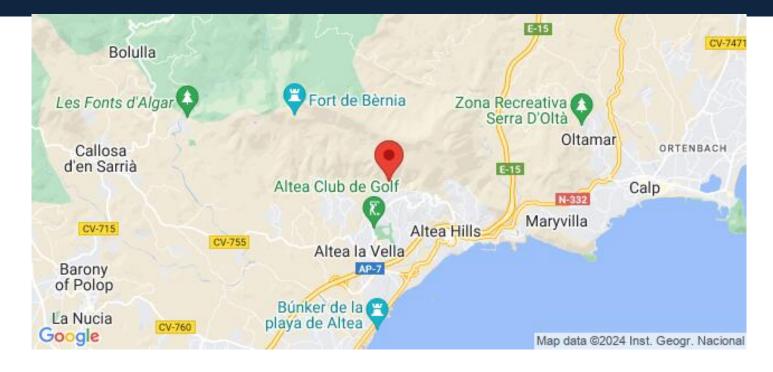

Altea is one of the most charming villages on the Costa Blanca. It also holds the official title of Cultural Capital of the Valencian Community.

Altea has a privileged location with both sea and beach, as well as mountain and river.

Altea has more than 8 km of coastline, alternating cliffs and small coves with stretches of beach on flat terrain.

Alicante airport located 50 minutes drive away and Valencias airport is 1,5 hour drive away.

#### Läge

Altea, Costa Blanca Norr, Alicante

Lexington Realty

C/ Finlandia 19, Bl. 1, Loc. 2 Commercial Centre Gran Alacant 03130 Santa Pola, ALICANTE