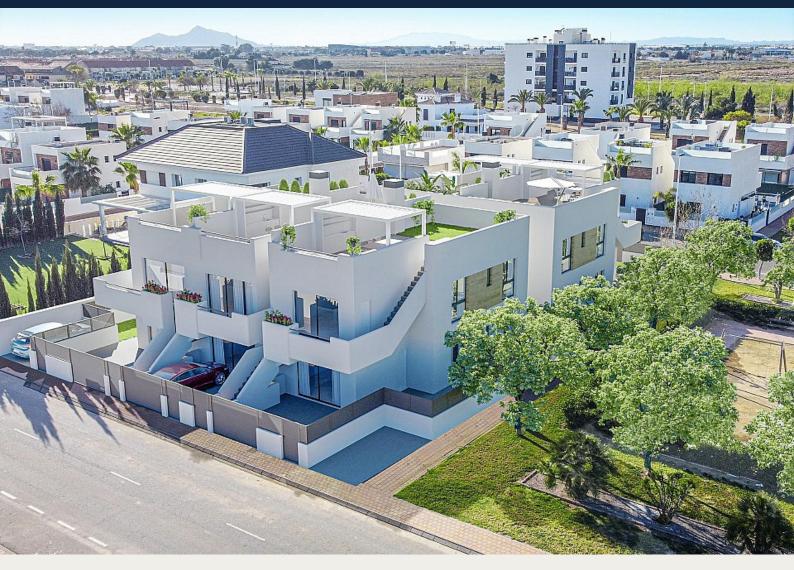

## Bungalow i San Pedro del Pinatar - Nyproduktion

SAN PEDRO DEL PINATAR

299.900€

**ID # N7883** 

 $82m^{2}$ 

• Pool: Gemensam

Close To Schools

Luftkonditionering

## **Beskrivning**

NEW BUILD BUNGALOWS IN SAN PEDRO DEL PINATAR

New Build residential complex of bungalows in San Pedro Del Pinatar.

Modern bungalows with 2 and 3 bedrooms, open plan kitchen with living room, fitted wardrobes, terrace. The top floor bungalow has private solarium.

All bungalows has a parking space.

It has common garden area with swimming pool.

San Pedro del Pinatar's privileged location on the Mar Menor and Mediterranean coastline it attracts those with an interest in sailing and watersports, providing marina mooring and sailing clubs, while the beaches and natural mud baths attract those seeking safe sun, sea and sand.