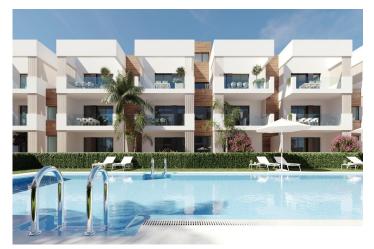

#### **Beskrivning**

NEW BUILD RESIDENTIAL IN SAN PEDRO DEL PINATAR

New Build residential complex of modern apartments and penthouses in San Pedro Del Pinatar .

Apartments and penthouses with 2 and 3 bedrooms, 2 bathrooms, with open plan kitchen with living area, large terraces, fitted wardrobes, fully equipped bathrooms, terraces.

Ground floor apartments has aprivate garden and top floor penthouses has private solarium.

Each property has underground parking with storage rooms

Landscaping and gardening in the common areas with a careful selection of species appropriate for the area. Complete installation of swimming pool with gresite finish,

built-in lighting and with purification system and equipment in a built-in, floor-recessed cabin.

San Pedro del Pinatar's privileged location on the Mar Menor and Mediterranean coastline it attracts those with an interest in sailing and watersports, providing marina mooring and sailing clubs, while the beaches and natural mud baths attract those seeking safe sun, sea and sand.