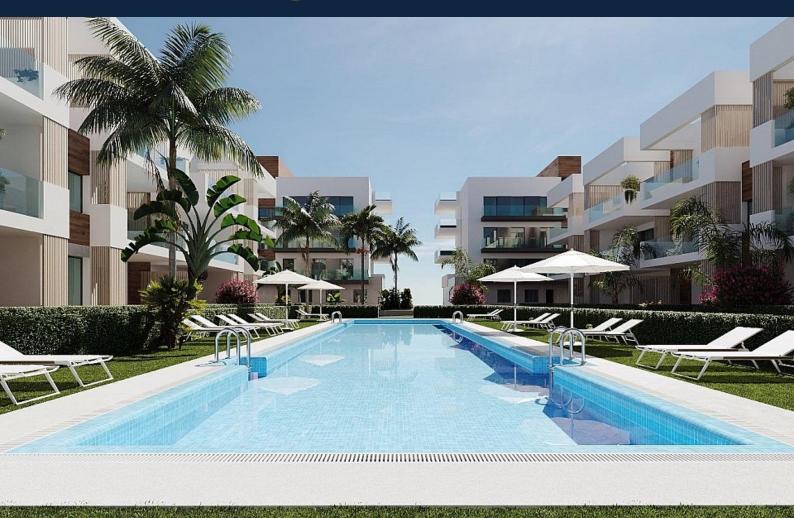

#### **Beskrivning**

NEW BUILD RESIDENTIAL IN SAN PEDRO DEL PINATAR

New Build residential complex of modern apartments and penthouses in San Pedro Del Pinatar .

Apartments and penthouses with 2 and 3 bedrooms, 2 bathrooms, with open plan kitchen with living area, large terraces, fitted wardrobes, fully equipped bathrooms, terraces.

Ground floor apartments has aprivate garden and top floor penthouses has private solarium.

Each property has underground parking with storage rooms

Landscaping and gardening in the common areas with a careful selection of species appropriate for the area. Complete installation of swimming pool with gresite finish,

built-in lighting and with purification system and equipment in a built-in, floor-recessed cabin.

San Pedro del Pinatar's privileged location on the Mar Menor and Mediterranean coastline it attracts those with an interest in sailing and watersports, providing marina mooring and sailing clubs, while the beaches and natural mud baths attract those seeking safe sun, sea and sand.