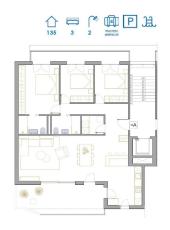

## Takvåning i San Pedro del Pinatar - Nyproduktion

SAN PEDRO DEL PINATAR

304.900€

ID # N8084

133m<sup>2</sup>

- Pool: Gemensam
- Close To Schools
- Hiss
  Dakterras
  Pre-installed air conditioning

T: +34 966 69 51 52

#### **Beskrivning**

NEW BUILD RESIDENTIAL IN SAN PEDRO DEL PINATAR

New Build residential complex of modern apartments and penthouses in San Pedro Del Pinatar .

Apartments and penthouses with 2 and 3 bedrooms, 2 bathrooms, with open plan kitchen with living area, large terraces, fitted wardrobes, fully equipped bathrooms, terraces.