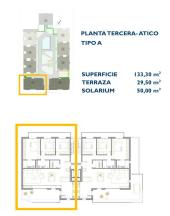

## Takvåning i San Pedro del Pinatar - Nyproduktion

SAN PEDRO DEL PINATAR

304.900€

ID # N8084

133m<sup>2</sup>

- Pool: Gemensam
- Close To Schools
- Hiss
  Dakterras
  Pre-installed air conditioning

T: +34 966 69 51 52

#### **Beskrivning**

NEW BUILD RESIDENTIAL IN SAN PEDRO DEL PINATAR

New Build residential complex of modern apartments and penthouses in San Pedro Del Pinatar .

Apartments and penthouses with 2 and 3 bedrooms, 2 bathrooms, with open plan kitchen with living area, large terraces, fitted wardrobes, fully equipped bathrooms, terraces.

Ground floor apartments has aprivate garden and top floor penthouses has private solarium.

Each property has underground parking with storage rooms

Landscaping and gardening in the common areas with a careful selection of species appropriate for the area. Complete installation of swimming pool with gresite finish,