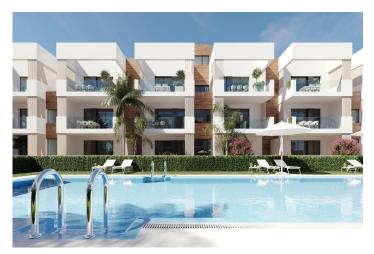

### **Beskrivning**

NEW BUILD RESIDENTIAL IN SAN PEDRO DEL PINATAR

New Build residential complex of modern apartments and penthouses in San Pedro Del Pinatar .

Apartments and penthouses with 2 and 3 bedrooms, 2 bathrooms, with open plan kitchen with living area, large terraces, fitted wardrobes, fully equipped bathrooms, terraces.

Ground floor apartments has aprivate garden and top floor penthouses has private solarium.

Each property has underground parking with storage rooms

Landscaping and gardening in the common areas with a careful selection of species appropriate for the area. Complete installation of swimming pool with gresite finish,

built-in lighting and with purification system and equipment in a built-in, floor-recessed cabin.

San Pedro del Pinatar's privileged location on the Mar Menor and Mediterranean coastline it attracts those with an interest in sailing and watersports, providing marina mooring and sailing clubs, while the beaches and natural mud baths attract those seeking safe sun, sea and sand.