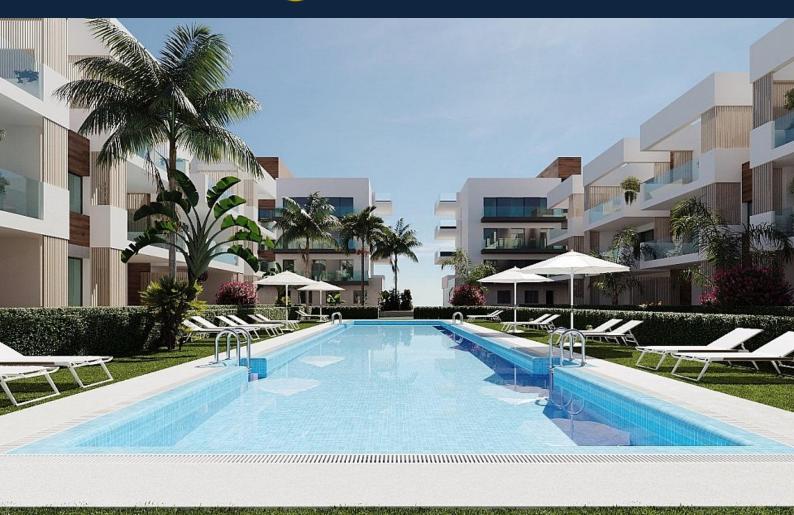

### **Beskrivning**

NEW BUILD RESIDENTIAL IN SAN PEDRO DEL PINATAR

New Build residential complex of modern apartments and penthouses in San Pedro Del Pinatar .

Apartments and penthouses with 2 and 3 bedrooms, 2 bathrooms, with open plan kitchen with living area, large terraces, fitted wardrobes, fully equipped bathrooms, terraces.

Ground floor apartments has aprivate garden and top floor penthouses has private solarium.

Each property has underground parking with storage rooms

Landscaping and gardening in the common areas with a careful selection of species appropriate for the area. Complete installation of swimming pool with gresite finish,

built-in lighting and with purification system and equipment in a built-in, floor-recessed cabin.

San Pedro del Pinatar's privileged location on the Mar Menor and Mediterranean coastline it attracts those with an interest in sailing and watersports, providing marina mooring and sailing clubs, while the beaches and natural mud baths attract those seeking safe sun, sea and sand.