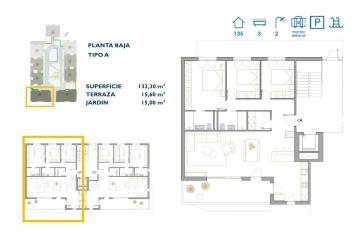

# Lägenhet i San Pedro del Pinatar - Nyproduktion

**SAN PEDRO DEL PINATAR** 

271.900€

ID # N8080

 $133 m^{\scriptscriptstyle 2}$ 

 $15m^2$ 

• Pool: Gemensam

Close To Schools

### **Beskrivning**

NEW BUILD RESIDENTIAL IN SAN PEDRO DEL PINATAR

New Build residential complex of modern apartments and penthouses in San Pedro Del Pinatar .

Apartments and penthouses with 2 and 3 bedrooms, 2 bathrooms, with open plan kitchen with living area, large terraces, fitted wardrobes, fully equipped bathrooms, terraces.

Ground floor apartments has aprivate garden and top floor penthouses has private solarium.

Each property has underground parking with storage rooms

Landscaping and gardening in the common areas with a careful selection of species appropriate for the area. Complete installation of swimming pool with gresite finish,