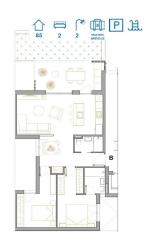

#### **Beskrivning**

NEW BUILD RESIDENTIAL IN SAN PEDRO DEL PINATAR

New Build residential complex of modern apartments and penthouses in San Pedro Del Pinatar.

Apartments and penthouses with 2 and 3 bedrooms, 2 bathrooms, with open plan kitchen with living area, large terraces, fitted wardrobes, fully equipped bathrooms, terraces.