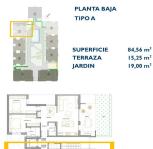

### Lägenhet i San Pedro del Pinatar - Nyproduktion

**SAN PEDRO DEL PINATAR** 

224.900€

ID # N8079

84m<sup>2</sup>

19m<sup>2</sup>

• Pool: Gemensam

Close To Schools

#### **Beskrivning**

NEW BUILD RESIDENTIAL IN SAN PEDRO DEL PINATAR

New Build residential complex of modern apartments and penthouses in San Pedro Del Pinatar.

Apartments and penthouses with 2 and 3 bedrooms, 2 bathrooms, with open plan kitchen with living area, large terraces, fitted wardrobes, fully equipped bathrooms, terraces.

Ground floor apartments has aprivate garden and top floor penthouses has private solarium.

Each property has underground parking with storage rooms

Landscaping and gardening in the common areas with a careful selection of species appropriate for the area. Complete installation of swimming pool with gresite finish,