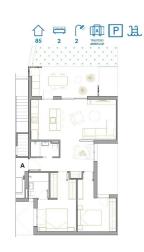

#### **Beskrivning**

NEW BUILD RESIDENTIAL IN SAN PEDRO DEL PINATAR

New Build residential complex of modern apartments and penthouses in San Pedro Del Pinatar.

Apartments and penthouses with 2 and 3 bedrooms, 2 bathrooms, with open plan kitchen with living area, large terraces, fitted wardrobes, fully equipped bathrooms, terraces.