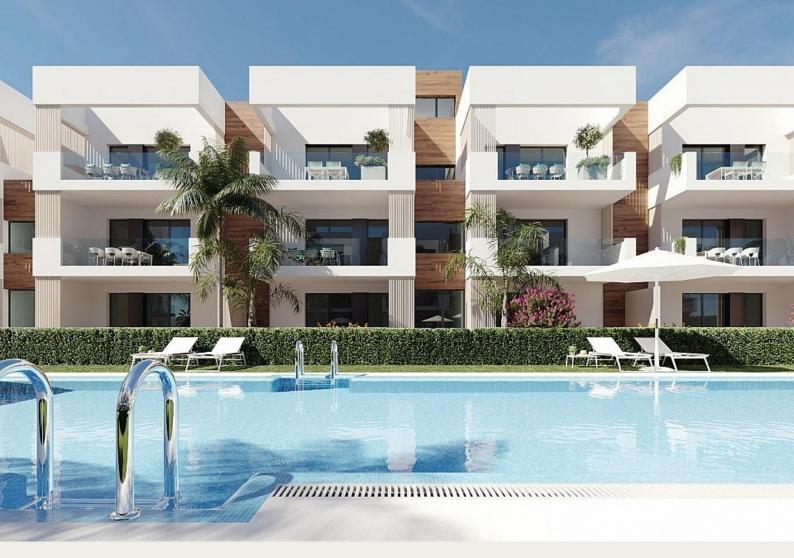

#### **Beskrivning**

NEW BUILD RESIDENTIAL IN SAN PEDRO DEL PINATAR

New Build residential complex of modern apartments and penthouses in San Pedro Del Pinatar.

Apartments and penthouses with 2 and 3 bedrooms, 2 bathrooms, with open plan kitchen with living area, large terraces, fitted wardrobes, fully equipped bathrooms, terraces.

Ground floor apartments has aprivate garden and top floor penthouses has private solarium.

Each property has underground parking with storage rooms

Landscaping and gardening in the common areas with a careful selection of species appropriate for the area. Complete installation of swimming pool with gresite finish,

built-in lighting and with purification system and equipment in a built-in, floor-recessed cabin.

San Pedro del Pinatar's privileged location on the Mar Menor and Mediterranean coastline it attracts those with an interest in sailing and watersports, providing marina mooring and sailing clubs, while the beaches and natural mud baths attract those seeking safe sun, sea and sand.