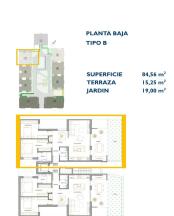

### Lägenhet i San Pedro del Pinatar - Nyproduktion

**SAN PEDRO DEL PINATAR** 

224.900€

ID # N8079

84m<sup>2</sup>

19m<sup>2</sup>

• Pool: Gemensam

Close To Schools

#### **Beskrivning**

NEW BUILD RESIDENTIAL IN SAN PEDRO DEL PINATAR

New Build residential complex of modern apartments and penthouses in San Pedro Del Pinatar.

Apartments and penthouses with 2 and 3 bedrooms, 2 bathrooms, with open plan kitchen with living area, large terraces, fitted wardrobes, fully equipped bathrooms, terraces.

Ground floor apartments has aprivate garden and top floor penthouses has private solarium.

Each property has underground parking with storage rooms

Landscaping and gardening in the common areas with a careful selection of species appropriate for the area. Complete installation of swimming pool with gresite finish,