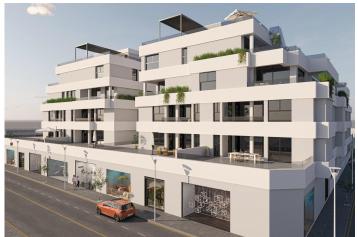

## **Beskrivning**

NEW BUILD RESIDENTIAL IN SAN PEDRO DEL PINATAR

New Build residential complex of modern apartments and penthouses in San Pedro Del Pinatar.

Apartments and penthouses with 2 and 3 bedrooms, 2 bathrooms, with open plan fully equipped kitchen with white goods - Bosch or Siemens, living area, large terraces, fitted wardrobes, fully equipped bathrooms with underfloor heating, aircon, electric shutters, closed storage, parking space with socket 16 Amp for electric cars.