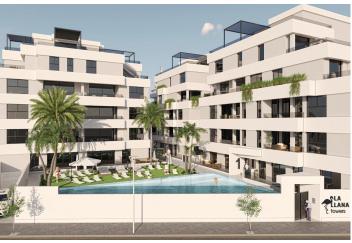

## **Beskrivning**

NEW BUILD RESIDENTIAL IN SAN PEDRO DEL PINATAR

New Build residential complex of modern apartments and penthouses in San Pedro Del Pinatar.

Apartments and penthouses with 2 and 3 bedrooms, 2 bathrooms, with open plan fully equipped kitchen with white goods - Bosch or Siemens, living area, large terraces, fitted wardrobes, fully equipped bathrooms with underfloor heating, aircon, electric shutters, closed storage, parking space with socket 16 Amp for electric cars.

Beautiful communal garden area whit artificial grass and Infinity pool with heat pump.

San Pedro del Pinatar's privileged location on the Mar Menor and Mediterranean coastline it attracts those with an interest in sailing and watersports, providing marina mooring and sailing clubs, while the beaches and natural mud baths attract those seeking safe sun, sea and sand.