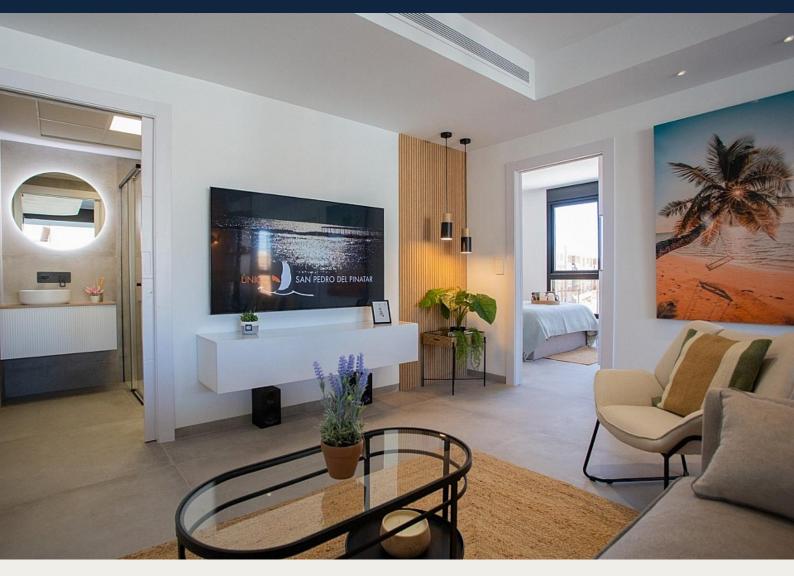

## **Beskrivning**

NEW BUILD RESIDENTIAL IN SAN PEDRO DEL PINATAR

New Build residential complex of modern apartments and penthouses in San Pedro Del Pinatar.

Apartments and penthouses with 2 and 3 bedrooms, 2 bathrooms, with open plan fully equipped kitchen with white goods - Bosch or Siemens, living area, large terraces, fitted wardrobes, fully equipped bathrooms with underfloor heating, aircon, electric shutters, closed storage, parking space with socket 16 Amp for electric cars.