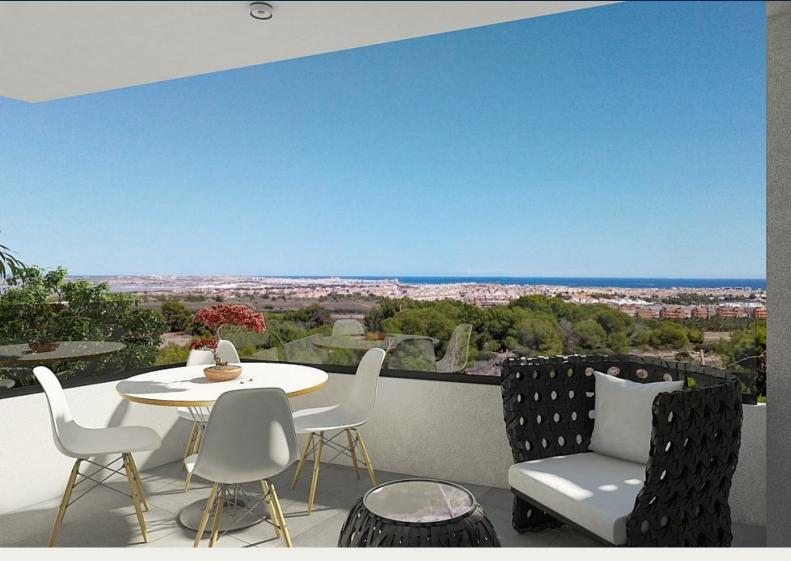

#### Beskrivning

NEW BUILD RESIDENTIAL COMPLEX IN VILLAMARTIN

New Build residential complex of 112 very cozy properties with 2 bedrooms and 2 bathrooms, of approximately 72m2 built, with modern distribution and with a large terraces. All properties are very well oriented, receiving light and heat from the sun throughout the year.

Residential consist of the ground floors with private garden, apartments with terraces and exclusive top floor penthouses with private solariums.

Common areas have a big swimming pool and a jacuzzi, large garden areas with a playground and an exercise area.

Residential located near the two most well known golf clubs in the area and very close to all services.

The golden Orihuela Costa beaches are just 5 minutes drive away as is the new Zenia Boulevard shopping Mall (largest shopping mall in Alicante province with the biggest Primark clothing store in Europe).