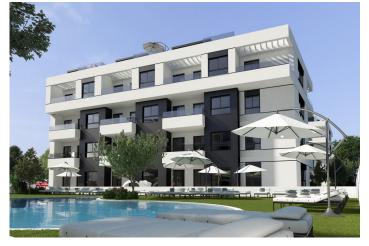

#### Beskrivning

NEW BUILD RESIDENTIAL COMPLEX IN VILLAMARTIN

New Build residential complex of 112 very cozy properties with 2 bedrooms and 2 bathrooms, of approximately 72m2 built, with modern distribution and with a large terraces. All properties are very well oriented, receiving light and heat from the sun throughout the year.

Residential consist of the ground floors with private garden, apartments with terraces and exclusive top floor penthouses with private solariums.

Common areas have a big swimming pool and a jacuzzi, large garden areas with a playground and an exercise area.