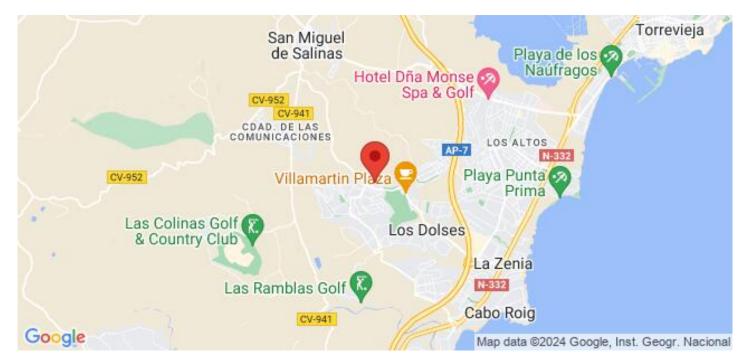

Residential located near the two most well known golf clubs in the area and very close to all services.

The golden Orihuela Costa beaches are just 5 minutes drive away as is the new Zenia Boulevard shopping Mall (largest shopping mall in Alicante province with the biggest Primark clothing store in Europe).

There are 3 other golf courses all within 5 minutes drive. There are tennis courts & tennis coaching available at the nearby Campoamor hotel.

Alicante & Murcia airports are 45 minutes drive away.

## Läge

Orihuela Costa, Costa Blanca Söder, Alicante