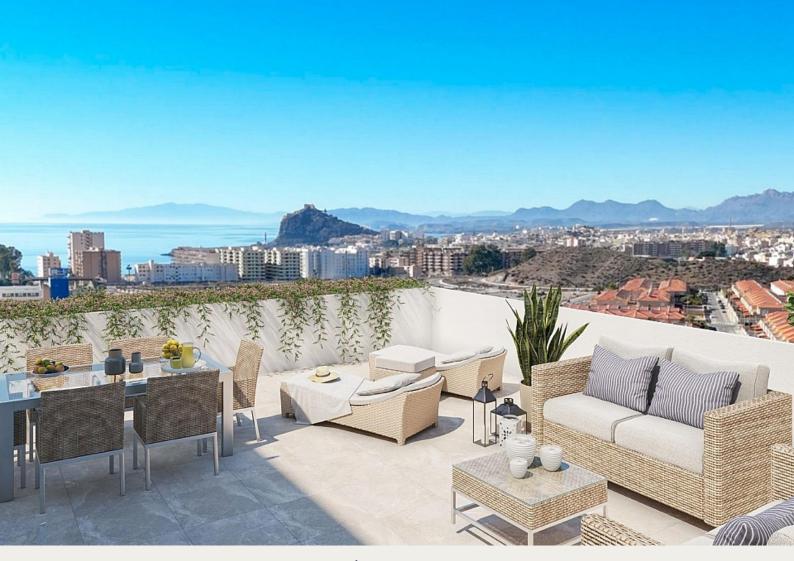

Takvåning i Águilas - Nyproduktion

ÁGUILAS 288.000€ ID # N8074

 $74m^2$ 

- Pool: Gemensam
- Close To Schools
- HissDakterras
- Pre-installed air conditioning

This residential complex has been designed with excellence in mind, offering spacious terraces on the ground and first floors and solariums on the upper floors, where the view of the horizon becomes a canvas of experiences.

The houses have fully equipped kitchens and bathrooms and pre-installation for ducted air conditioning.

Complex located 800 metres from the sea, next to a Shopping Centre.

Aguilas located in exceptional area on Costa Cálida at only 50 minutes from the new Murcia or Almeria airport and 1h30 from Alicante airport.