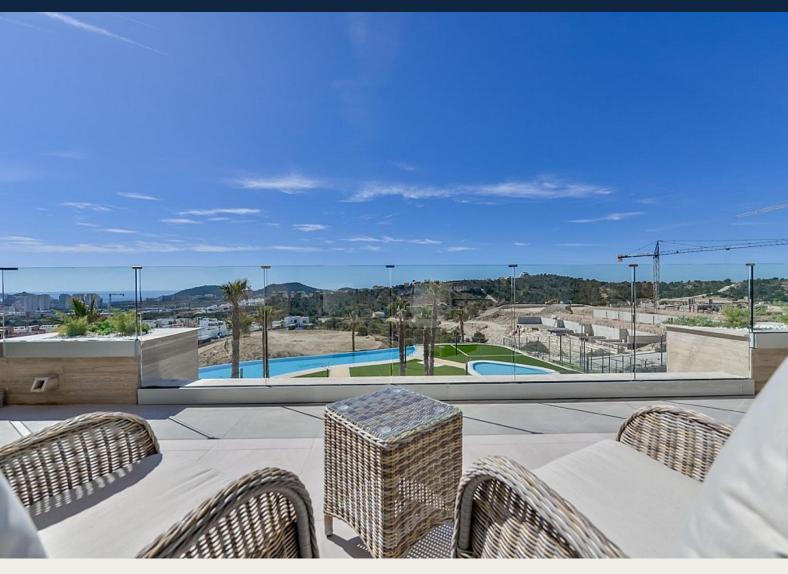

## **Beskrivning**

NEW BUILD LUXURY RESIDENTIAL COMPLEX WITH SEA VIEWS IN FINESTRAT

New Build Luxury residential complex of bungalow apartments, duplexes and penthouses in Finestrat.

Beautiful apartments has 3 bedrooms 2 bathrooms, open plan kitchen with the lounge area, fitted wardrobes and terrace.

This development is perfectly located in a natural enclave of the Costa Blanca and offers incredible views of the Benidorm skyline, Finestrat cove and El Puig Campana.

Benidorm is just a five-minute drive from the properties and offers all the services you would need including shops, bars, restaurants, supermarkets, banks, pharmacies and several private international schools.

Close to the beaches of Levante, Poniente and Cala de Finestrat, with more than 6km in length that are among the best in Europe awarded by the European Union with Blue Flags.

All leisure services such as the theme parks of Aqua Natura, Terra Mítica, Terra Natura, Aqualandia and Mundomar, Sierra Cortina and Villaitana Golf courses, hiking and climbing in Puig Campana an incomparable natural setting or enjoy of nautical sports.