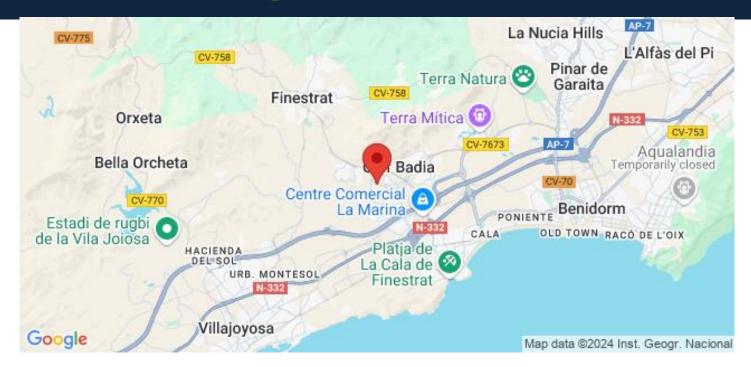

## Läge

Finestrat, Costa Blanca Norr, Alicante

M: contact@lexington-realty.com

03130 Santa Pola, ALICANTE

This development is perfectly located in a natural enclave of the Costa Blanca and offers incredible views of the Benidorm skyline, Finestrat cove and El Puig Campana.

Benidorm is just a five-minute drive from the properties and offers all the services you would need including shops, bars, restaurants, supermarkets, banks, pharmacies and several private international schools.

Close to the beaches of Levante, Poniente and Cala de Finestrat, with more than 6km in length that are among the best in Europe awarded by the European Union with Blue Flags.

All leisure services such as the theme parks of Aqua Natura, Terra Mítica, Terra Natura, Aqualandia and Mundomar, Sierra Cortina and Villaitana Golf courses, hiking and climbing in Puig Campana an incomparable natural setting or enjoy of nautical sports.

Distance to the sea 4 km, to the airport 26 km and to the golf 1km.

Complex located 40 minutes from Alicante airport.