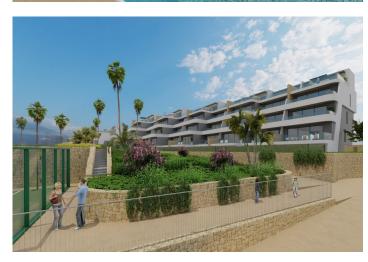

## **Beskrivning**

NEW BUILD LUXURY RESIDENTIAL COMPLEX WITH SEA VIEWS IN FINESTRAT

New Build Luxury residential complex of bungalow apartments, duplexes and penthouses in Finestrat.

Beautiful apartments has 3 bedrooms 2 bathrooms, open plan kitchen with the lounge area, fitted wardrobes and terrace.

Each property has private parking space and storeroom.

A complex with large common areas:

- -Infinity pool
- -Paddle courts
- -Covered heated pool
- -Gym
- -Meeting room and shared work
- -A large pedestrian and bicycle path that runs through all the common spaces.
- -Large masses of vegetation