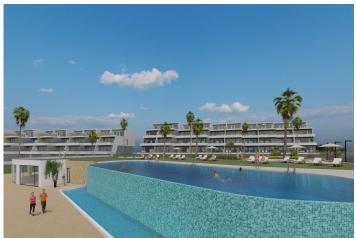

## **Beskrivning**

NEW BUILD LUXURY RESIDENTIAL COMPLEX WITH SEA VIEWS IN FINESTRAT

New Build Luxury residential complex of bungalow apartments, duplexes and penthouses in Finestrat.

Beautiful apartments has 3 bedrooms 2 bathrooms, open plan kitchen with the lounge area, fitted wardrobes and terrace.

Each property has private parking space and storeroom.

A complex with large common areas:

- -Infinity pool
- -Paddle courts
- -Covered heated pool
- -Gym
- -Meeting room and shared work
- -A large pedestrian and bicycle path that runs through all the common spaces.
- -Large masses of vegetation