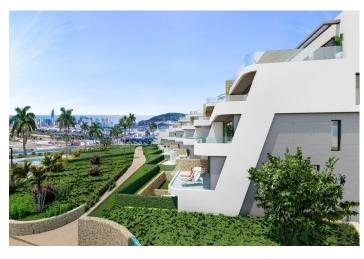

## **Beskrivning**

NEW BUILD LUXURY RESIDENTIAL COMPLEX WITH SEA VIEWS IN FINESTRAT

New Build Luxury residential complex of bungalow apartments, duplexes and penthouses in Finestrat.

Beautiful apartments has 3 bedrooms 2 bathrooms, open plan kitchen with the lounge area, fitted wardrobes and terrace.

Each property has private parking space and storeroom.

A complex with large common areas:

- -Infinity pool
- -Paddle courts
- -Covered heated pool
- -Gym
- -Meeting room and shared work
- -A large pedestrian and bicycle path that runs through all the common spaces.
- -Large masses of vegetation

This development is perfectly located in a natural enclave of the Costa Blanca and offers incredible views of the Benidorm skyline, Finestrat cove and El Puig Campana.

Benidorm is just a five-minute drive from the properties and offers all the services you would need including shops, bars, restaurants, supermarkets, banks, pharmacies and several private international schools.