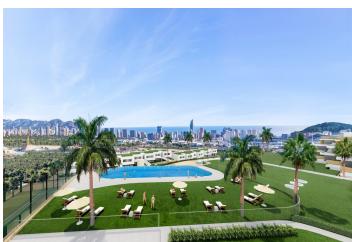

## **Beskrivning**

NEW BUILD LUXURY RESIDENTIAL COMPLEX WITH SEA VIEWS IN FINESTRAT

New Build Luxury residential complex of bungalow apartments, duplexes and penthouses in Finestrat.

Beautiful apartments has 3 bedrooms 2 bathrooms, open plan kitchen with the lounge area, fitted wardrobes and terrace.

Each property has private parking space and storeroom.

A complex with large common areas:

- -Infinity pool
- -Paddle courts
- -Covered heated pool
- -Gym
- -Meeting room and shared work
- -A large pedestrian and bicycle path that runs through all the common spaces.
- -Large masses of vegetation

This development is perfectly located in a natural enclave of the Costa Blanca and offers incredible views of the Benidorm skyline, Finestrat cove and El Puig Campana.

Benidorm is just a five-minute drive from the properties and offers all the services you would need including shops, bars, restaurants, supermarkets, banks, pharmacies and several private international schools.