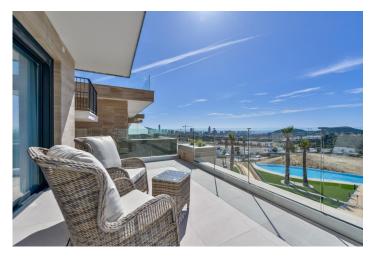

## **Beskrivning**

NEW BUILD LUXURY RESIDENTIAL COMPLEX WITH SEA VIEWS IN FINESTRAT

New Build Luxury residential complex of bungalow apartments, duplexes and penthouses in Finestrat.

Beautiful apartments has 3 bedrooms 2 bathrooms, open plan kitchen with the lounge area, fitted wardrobes and terrace.

This development is perfectly located in a natural enclave of the Costa Blanca and offers incredible views of the Benidorm skyline, Finestrat cove and El Puig Campana.

Benidorm is just a five-minute drive from the properties and offers all the services you would need including shops, bars, restaurants, supermarkets, banks, pharmacies and several private international schools.