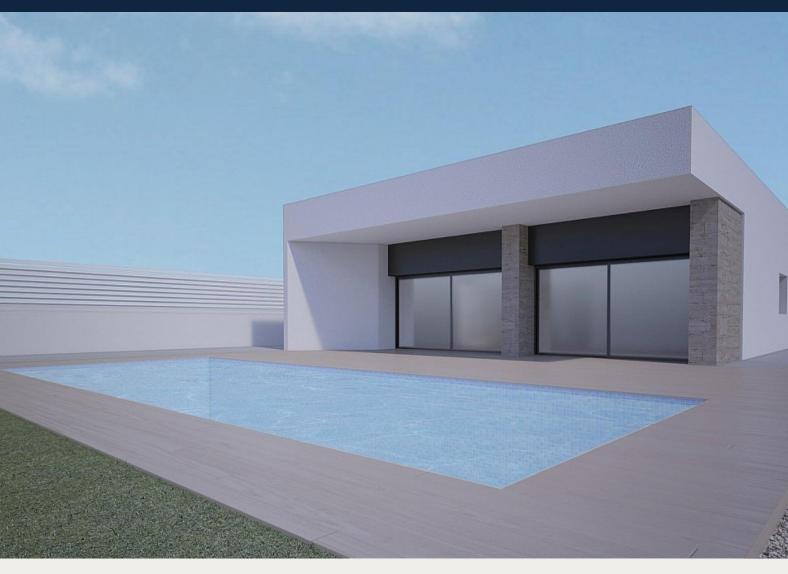

Fristående villa i Aspe - Nyproduktion

359.000€ **ASPE ID # N7078** 

 $141m^2$ 

420m<sup>2</sup>

• Pool: Privat

• Pre-installed air conditioning

T: +34 966 69 51 52

## **Beskrivning**

NEW BUILD MODERN VILLA IN ASPE

New Build modern and innovative design villa in La Romana, Aspe.

Villa with 3 bedrooms, 2 bathroom open plan kitchen with living room, terrace, private garden with the pool and parking space.

The Villas are pre installed for A/C hot and cold and electric blinds to all the windows. As well you will have a choice of tiles and kitchen so the villa will be finished to your own style and colour.