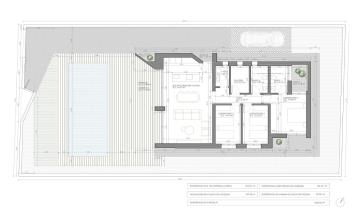

## **Beskrivning**

NEW BUILD MODERN VILLA IN ASPE

New Build modern and innovative design villa in La Romana, Aspe.

Villa with 3 bedrooms, 2 bathroom open plan kitchen with living room, terrace, private garden with the pool and parking space.

Fristående villa i Aspe - Nyproduktion

359.000€ **ASPE ID # N7078** 

 $141m^2$ 

420m<sup>2</sup>

• Pool: Privat

• Pre-installed air conditioning

T: +34 966 69 51 52