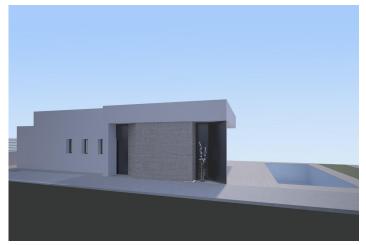

Fristående villa i Aspe - Nyproduktion

359.000€ **ASPE ID # N7078** 

 $141m^2$ 

420m<sup>2</sup>

• Pool: Privat

• Pre-installed air conditioning

T: +34 966 69 51 52

## **Beskrivning**

NEW BUILD MODERN VILLA IN ASPE

New Build modern and innovative design villa in La Romana, Aspe.

Villa with 3 bedrooms, 2 bathroom open plan kitchen with living room, terrace, private garden with the pool and parking space.