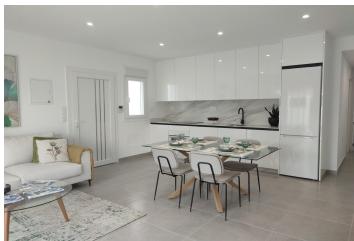

Each property has 3 bedrooms and 2 fitted bathrooms.

The property has been designed with a contemporary style and an open planned concept, with a fully-fitted kitchen and loungedining room.

The property will meet the highest standards and will be equipped with:

Kitchen completely furnished and equipped with oven, integrated fridge and dishwasher, hob and extractor fan. Kitchen island work zone.

Lighting: inside the property (dining room, kitchen, corridors and bathrooms), and as well as in outdoor areas.