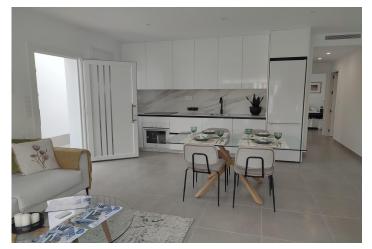

Each property has 3 bedrooms and 2 fitted bathrooms.

The property has been designed with a contemporary style and an open planned concept, with a fully-fitted kitchen and loungedining room.

The property will meet the highest standards and will be equipped with:

Kitchen completely furnished and equipped with oven, integrated fridge and dishwasher, hob and extractor fan. Kitchen island work zone.

Lighting: inside the property (dining room, kitchen, corridors and bathrooms), and as well as in outdoor areas.