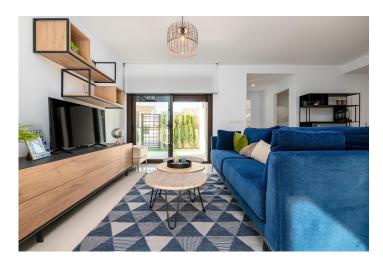

## **Beskrivning**

NEW BUILD RESIDENTIAL IN LA FINCA GOLF

New Build residential complex of bungalow apartments and townhouses in La Finca golf.

Modern townhouses with 3 bedrooms, 2 bathrooms, open plan kitchen with living room, 2 terraces partially covered on the ground floor with a landscaped garden.

White lacquered interior doors, with a three-strip front and rectangular stainless steel handlers.

Built-in wardrobes with white sliding doors.

Windows and sliding doors in brown aluminium carpentry with a textured finish.