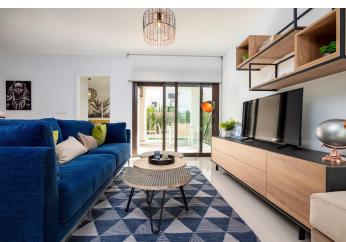

## **Beskrivning**

NEW BUILD RESIDENTIAL IN LA FINCA GOLF

New Build residential complex of bungalow apartments and townhouses in La Finca golf.

Modern townhouses with 3 bedrooms, 2 bathrooms, open plan kitchen with living room, 2 terraces partially covered on the ground floor with a landscaped garden.

White lacquered interior doors, with a three-strip front and rectangular stainless steel handlers.

Built-in wardrobes with white sliding doors.

Windows and sliding doors in brown aluminium carpentry with a textured finish.