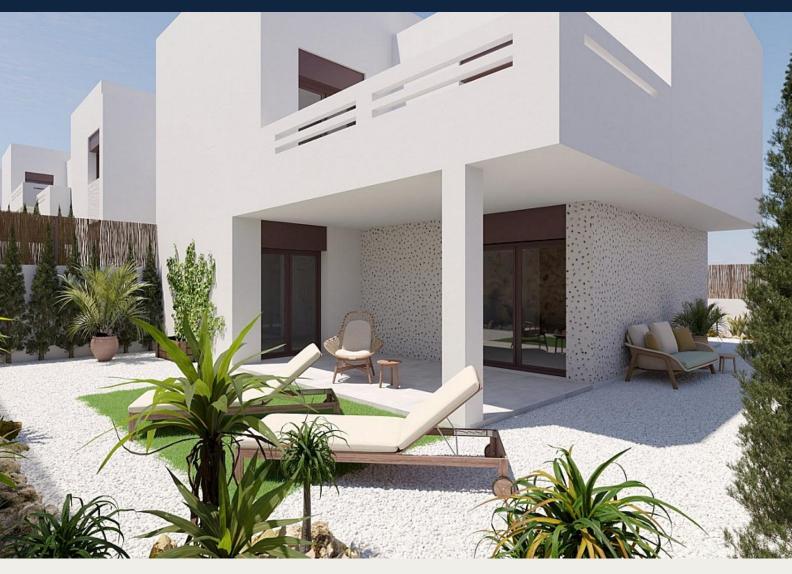

Radhus i Algorfa - Nyproduktion

ALGORFA 295.000€ ID # N7616

 $80m^{2}$ 

3

 $83m^2$ 

• Pool: Gemensam

Dakterras

Nära golbana

## **Beskrivning**

NEW BUILD RESIDENTIAL IN LA FINCA GOLF

New Build residential complex of bungalow apartments and townhouses in La Finca golf.

Modern townhouses with 3 bedrooms, 2 bathrooms, open plan kitchen with living room, 2 terraces partially covered on the ground floor with a landscaped garden.

On the ground floor there are 2 bedrooms and the general bathroom, kitchen, living/dining area with direct access to spacious terraces. On top floor it is placed the master bedroom with an ensuite bathroom and a large solarium.

Its south orientation provides natural lighting at any time of the year and natural heating from dawn to sunset, which reduces energy consumption. The opened concept properties with windows and sliding doors that allows cross ventilation and lets the light in. The properties are situated so, that the light can enter everywhere, but at the same time it offers some fresh and cozy corners.

New development takes place on an incredible plot where homes have been implemented with a careful design and large spaces to achieve maximum comfort.

Its design focuses on the comfort and well-being of its residents and combines

contemporary style and Mediterranean character, inheriting traditional morphology with the use of stones on the façade and canopies.

Kitchens will be delivered fully furnished with a current design of high-capacity high and low furniture. The base units are in white matte lacquered laminate and the upper