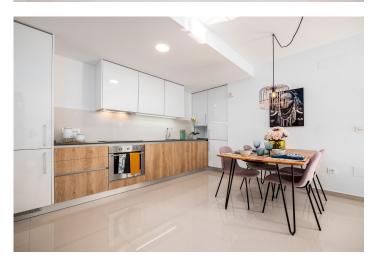

contemporary style and Mediterranean character, inheriting traditional morphology with the use of stones on the façade and canopies.

Kitchens will be delivered fully furnished with a current design of high-capacity high and low furniture. The base units are in white matte lacquered laminate and the upper

units in melamine wood with texture on the columns. Semi-hidden handle profile

with gola\* system. Countertop in work area and peninsula Quarz Compac Blanco Luna or similar.

Armoured main door with white lacquered finish on the interior leaf and brown texture on the exterior. Optical peephole and security lock.

White lacquered interior doors, with a three-strip front and rectangular stainless steel handlers.

Built-in wardrobes with white sliding doors.

Windows and sliding doors in brown aluminium carpentry with a textured finish.