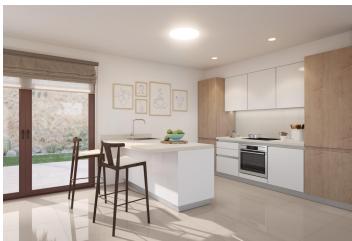

contemporary style and Mediterranean character, inheriting traditional morphology with the use of stones on the façade and canopies.

Kitchens will be delivered fully furnished with a current design of high-capacity high and low furniture. The base units are in white matte lacquered laminate and the upper

units in melamine wood with texture on the columns. Semi-hidden handle profile

with gola\* system. Countertop in work area and peninsula Quarz Compac Blanco Luna or similar.

Armoured main door with white lacquered finish on the interior leaf and brown texture on the exterior. Optical peephole and security lock.

White lacquered interior doors, with a three-strip front and rectangular stainless steel handlers.

Built-in wardrobes with white sliding doors.

Windows and sliding doors in brown aluminium carpentry with a textured finish.