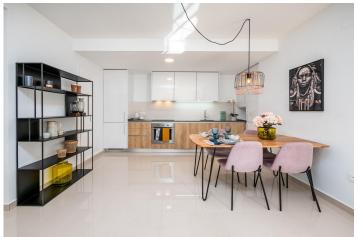

contemporary style and Mediterranean character, inheriting traditional morphology with the use of stones on the façade and canopies.

Kitchens will be delivered fully furnished with a current design of high-capacity high and low furniture. The base units are in white matte lacquered laminate and the upper

units in melamine wood with texture on the columns. Semi-hidden handle profile

with gola\* system. Countertop in work area and peninsula Quarz Compac Blanco Luna or similar.

Armoured main door with white lacquered finish on the interior leaf and brown texture on the exterior. Optical peephole and security lock.