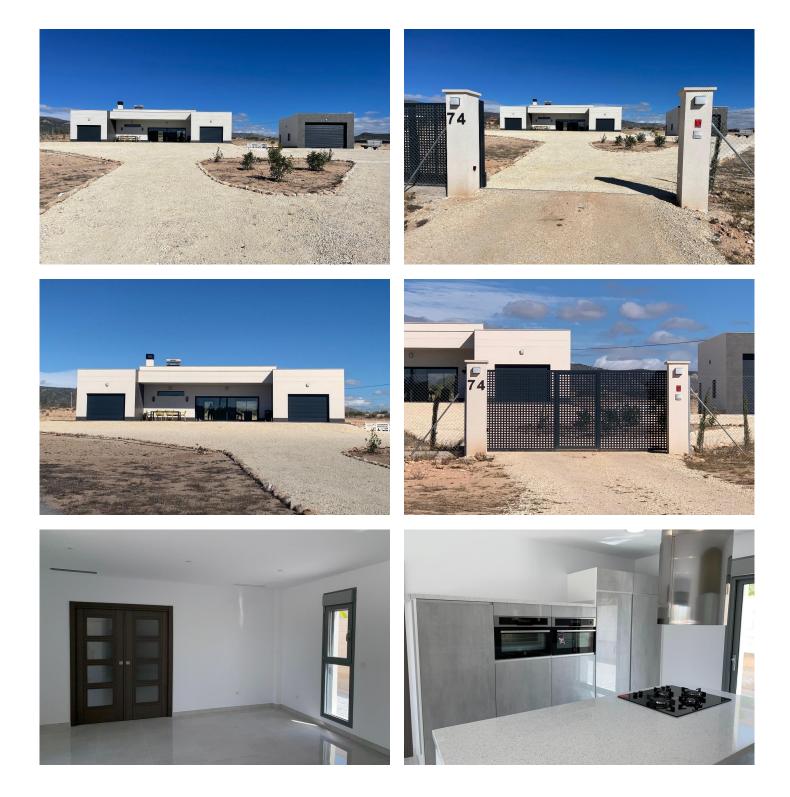

All houses include 2m stamped concrete terrace around the pool (colour and pattern to choose), 1m around the house, gated entrance, 3.000 m2 fencing, pre-installed ducted aircon, standard kitchen, security door, german tilt and turn windows (or sliding if prefered), built-in fireplace and chimney, pre-installation for tv and internet, gravel driveway plus a few meters around the house, septic tank.

Bathrooms include a shower column, shower tray or bath, sink units (various colours to choose from) with sinks, taps and mirrors, plus a big selection of wall tiles.

Wide selection of ceramic floor tiles, different colours, wood effect, etc.

Kitchens include cabinets with standard doors and handles, as per plans provided, stainless steel sink and tap, pre-installation for oven, dishwasher, extractor. Various granite worktops to choose from included in the budget, other stone worktops available as extras. White goods not included.

Marble staircase (cream, white, or grey) and railings included, plus railings for the front porch.

Big fixed glass window on the staircase for extra light.

Choice of tiles and steps design for swimming pool. Choice of the granite for the houses' exterior steps and window sils.