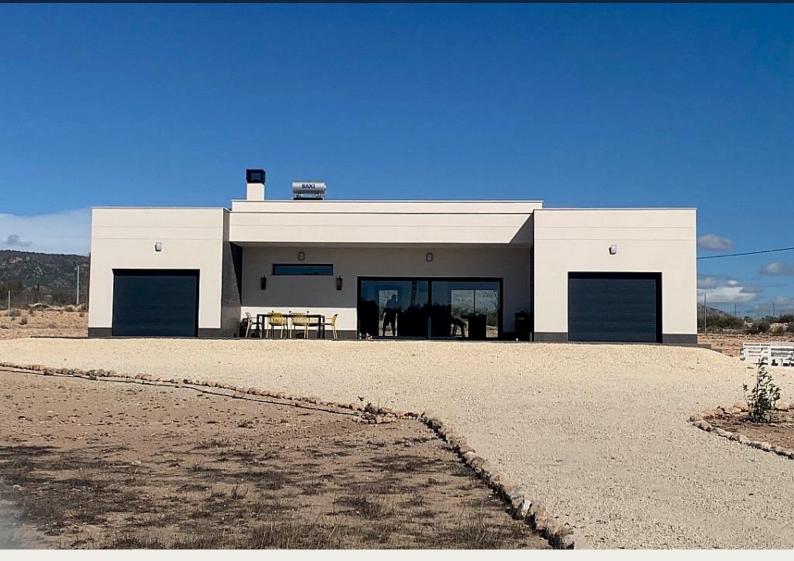

### Fristående villa i Pinoso - Nyproduktion

| PINOSO |   | 349.000€ |                     | ID # N7762 |
|--------|---|----------|---------------------|------------|
| 165m²  | 4 | د<br>ج   | 10000m <sup>2</sup> | ₩<br>₩     |

#### Beskrivning

NEW BUILD VILLAS IN PINOSO

You can choose Villas with traditional Spanish touches or super modern finishing, bright and clean.

Different legal building plots available (rustic with minimum 10.000 m2), some walking distance to town, some totally private and our most popular ones are within 5-10 mins drive to a town.

All houses include 2m stamped concrete terrace around the pool (colour and pattern to choose), 1m around the house, gated entrance, 3.000 m2 fencing, pre-installed ducted aircon, standard kitchen, security door, german tilt and turn windows (or sliding if prefered), built-in fireplace and chimney, pre-installation for tv and internet, gravel driveway plus a few meters around the house, septic tank.