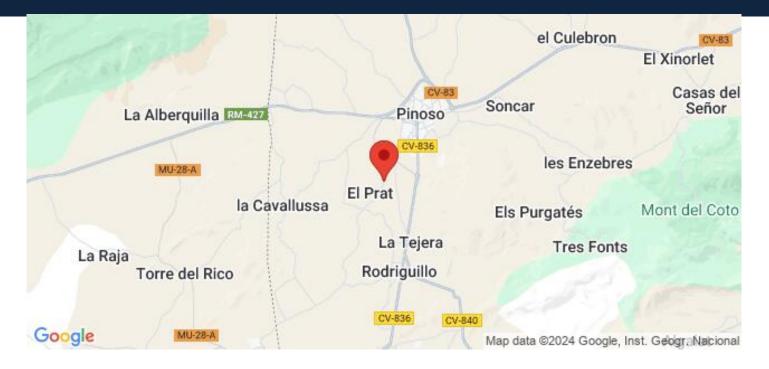

The beautiful and thriving town of Pinoso is approximately 45 minutes inland from Alicante and the white beaches of Costa Blanca and close to the Murcia, Alicante border

It has a population of just under 8,000. Pinoso, also known as El Pinos is named after the pine trees that cover the areas mountain ranges. Pinoso provides a Spanish rural lifestyle, no traffic lights, hardly any traffic, practically the only jams are caused by the tractors taking the grapes to the Bodega. The fields are planted with vines, almonds and olives. In February the fields are filled with pink almond blossom.

#### Läge

Pinoso, Costa Blanca Söder, Alicante