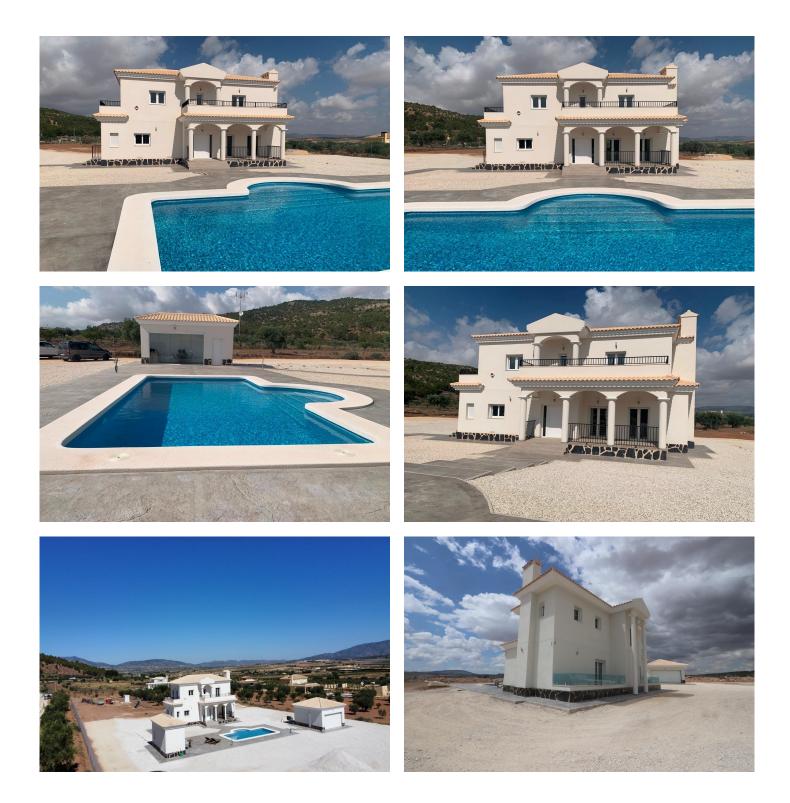

### Fristående villa i Pinoso - Nyproduktion

| PINOSO |   | 337.000€      |                     | ID # N7757 |
|--------|---|---------------|---------------------|------------|
| 180m²  | 4 | <u>ج</u><br>۲ | 10000m <sup>2</sup> | ₩<br>₩     |

Pool: Privat
Close To Schools

Pre-installed air conditioning

C/ Finlandia 19, Bl. 1, Loc. 2 Commercial Centre Gran Alacant 03130 Santa Pola, ALICANTE

#### Beskrivning

NEW BUILD VILLAS IN PINOSO

You can choose Villas with traditional Spanish touches or super modern finishing, bright and clean.

Different legal building plots available (rustic with minimum 10.000 m2), some walking distance to town, some totally private and our most popular ones are within 5-10 mins drive to a town.

We have a plot for every taste, all with amazing views and all have mains water + electric included in the price and high speed internet available.

From the biggest and best builder in the area and use top quality materials for a perfect finish.

All houses include 2m stamped concrete terrace around the pool (colour and pattern to choose), 1m around the house, gated entrance, 3.000 m2 fencing, pre-installed ducted aircon, standard kitchen, security door, german tilt and turn windows (or sliding if prefered), built-in fireplace and chimney, pre-installation for tv and internet, gravel driveway plus a few meters around the house, septic tank.