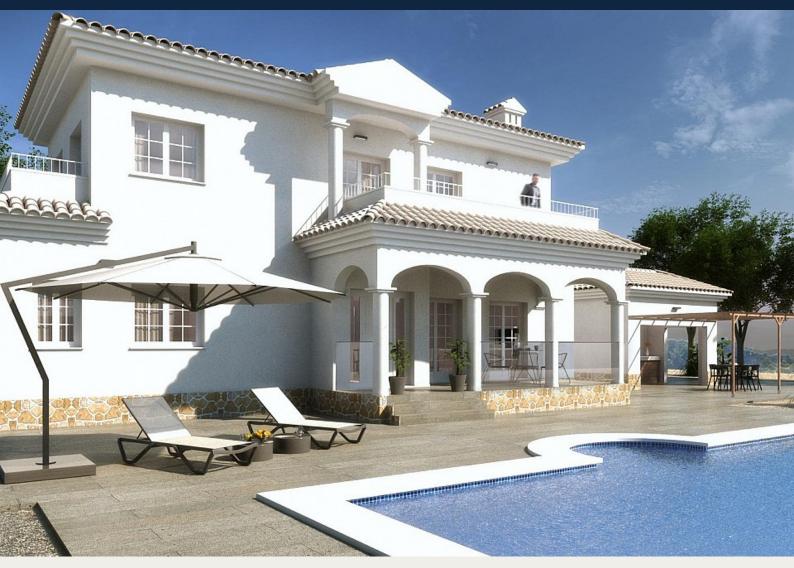

### Fristående villa i Pinoso - Nyproduktion

| PINOSO |   | 337.000€      |                     | ID # N7757 |
|--------|---|---------------|---------------------|------------|
| 180m²  | 4 | <u>ج</u><br>۲ | 10000m <sup>2</sup> | ₩<br>₩     |

Pool: Privat
Close To Schools

Pre-installed air conditioning

C/ Finlandia 19, Bl. 1, Loc. 2 Commercial Centre Gran Alacant 03130 Santa Pola, ALICANTE

#### Beskrivning

NEW BUILD VILLAS IN PINOSO

You can choose Villas with traditional Spanish touches or super modern finishing, bright and clean.

Different legal building plots available (rustic with minimum 10.000 m2), some walking distance to town, some totally private and our most popular ones are within 5-10 mins drive to a town.

We have a plot for every taste, all with amazing views and all have mains water + electric included in the price and high speed internet available.

From the biggest and best builder in the area and use top quality materials for a perfect finish.

All houses include 2m stamped concrete terrace around the pool (colour and pattern to choose), 1m around the house, gated entrance, 3.000 m2 fencing, pre-installed ducted aircon, standard kitchen, security door, german tilt and turn windows (or sliding if prefered), built-in fireplace and chimney, pre-installation for tv and internet, gravel driveway plus a few meters around the house, septic tank.