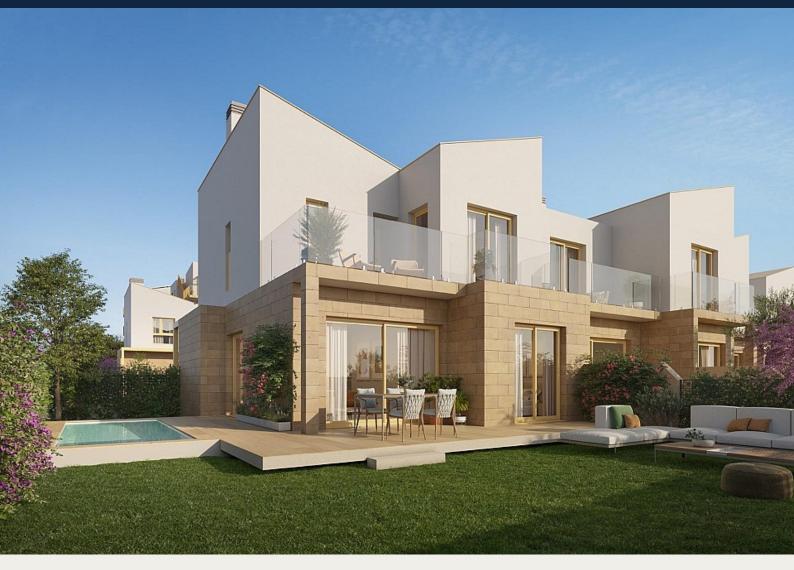

## **Beskrivning**

NEW BUILD RESIDENTIAL IN EL VERGEL

New Build residential complex of 65 modern 2 bedrooms apartments and 2 and 3 bedrooms townhouses in El Vergel.

Following the sustainability and energy efficiency approach of residential complex the designers have created a project where terraced single-family homes predominate.

This residential concept provides an environment where communal spaces are accessible to all residents, while each home has its own private spaces, both indoors and outdoors, for daily enjoyment.

The communal areas breathe a natural and welcoming atmosphere. As you explore its different areas, you will find perfect spaces for walking, sports, and, above all, for cycling.

Experience a unique lifestyle in residential community, where every detail is designed for your comfort and enjoyment. Dive into the refreshing pool, train in the gym, relax in the sauna, and share unforgettable moments with family and friends in the social club.

Equipment:
Swimming pool
GYM
Sauna
Gardens
Social Club
Beach point

Sustainable energy

Residential complex is a communal area that will allow you to enjoy La Almadraba beach in its purest essence. Residents will have access to this beachfront space where they can organise their own events, park their bicycles, store nautical equipment, and take a shower or dip in the pool after enjoying the sea.