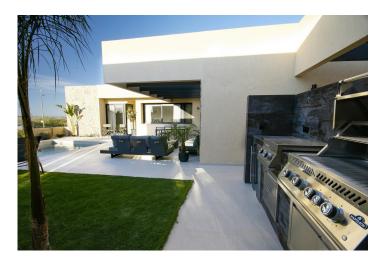

## **Beskrivning**

NEW BUILD VILLAS IN ALTOANA GOLF RESORT, MURCIA

New Build residential of beautiful villas in Altaona Golf resort, Murcia.

Villa has 3 bedrooms, 2 bathrooms, open plan kitchen with the lounge area abd direct access to the garden with private pool and parking space.