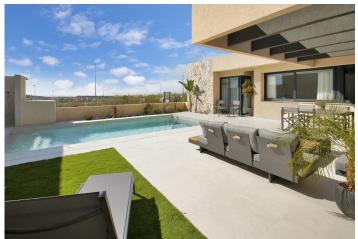

## **Beskrivning**

NEW BUILD VILLAS IN ALTOANA GOLF RESORT, MURCIA

New Build residential of beautiful villas in Altaona Golf resort, Murcia.

Villa has 3 bedrooms, 2 bathrooms, open plan kitchen with the lounge area abd direct access to the garden with private pool and parking space.

Villas are designed specifically to provide endless views of the golf course, lakes and distant countryside, from inside or out.

South-facing gardens and terraces ensure that you can enjoy the warm winter sun, and generous glass windows provide additional views over the region from the comfort of the interior.