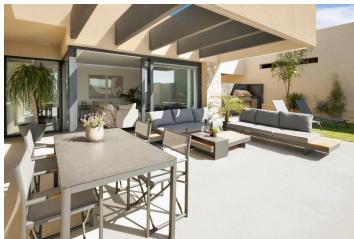

## **Beskrivning**

NEW BUILD VILLAS IN ALTOANA GOLF RESORT, MURCIA

New Build residential of beautiful villas in Altaona Golf resort, Murcia.

Villa has 3 bedrooms, 2 bathrooms, open plan kitchen with the lounge area abd direct access to the garden with private pool and parking space.

Villas are designed specifically to provide endless views of the golf course, lakes and distant countryside, from inside or out.

South-facing gardens and terraces ensure that you can enjoy the warm winter sun, and generous glass windows provide additional views over the region from the comfort of the interior.