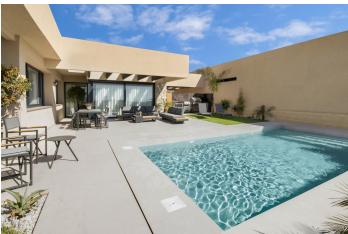

Fristående villa i Banos y Mendigo - Nyproduktion

BANOS Y MENDIGO 523.500€ ID # N7256

127m<sup>2</sup>

372m<sup>2</sup>

Pool: Privat

Close To Schools

Nära golbana

Pre-installed air conditioning

## **Beskrivning**

NEW BUILD VILLAS IN ALTOANA GOLF RESORT, MURCIA

New Build residential of beautiful villas in Altaona Golf resort, Murcia.

Villa has 3 bedrooms, 2 bathrooms, open plan kitchen with the lounge area abd direct access to the garden with private pool and parking space.

Villas are designed specifically to provide endless views of the golf course, lakes and distant countryside, from inside or out.

South-facing gardens and terraces ensure that you can enjoy the warm winter sun, and generous glass windows provide additional views over the region from the comfort of the interior.