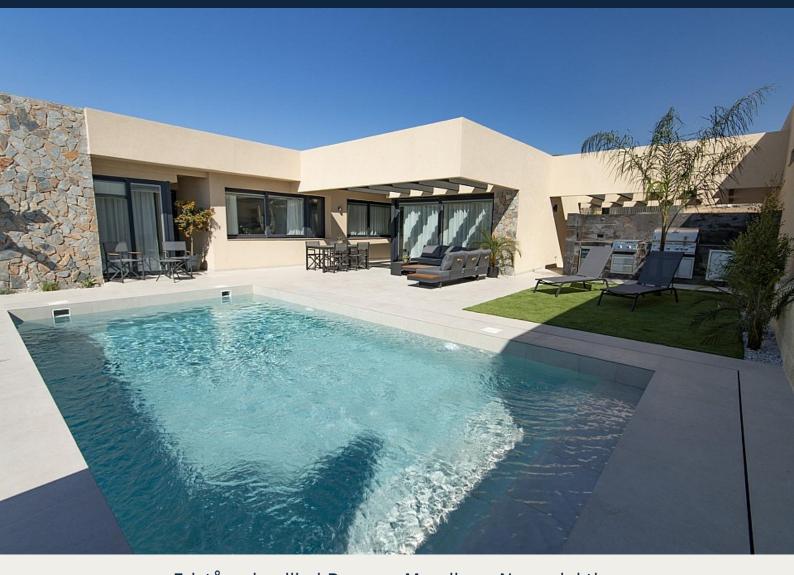

Fristående villa i Banos y Mendigo - Nyproduktion

BANOS Y MENDIGO 523.500€ ID # N7256

127m<sup>2</sup>

372m<sup>2</sup>

Pool: Privat

Close To Schools

Nära golbana

Pre-installed air conditioning

## **Beskrivning**

NEW BUILD VILLAS IN ALTOANA GOLF RESORT, MURCIA

New Build residential of beautiful villas in Altaona Golf resort, Murcia.

Villa has 3 bedrooms, 2 bathrooms, open plan kitchen with the lounge area abd direct access to the garden with private pool and parking space.

Villas are designed specifically to provide endless views of the golf course, lakes and distant countryside, from inside or out.

South-facing gardens and terraces ensure that you can enjoy the warm winter sun, and generous glass windows provide additional views over the region from the comfort of the interior.