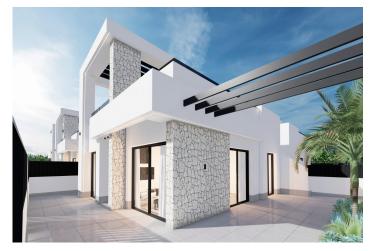

# Fristående villa i Torre Pacheco - Nyproduktion

| TORRE PACHECO     |                  | 555.000€ |                           | ID # N7963 |
|-------------------|------------------|----------|---------------------------|------------|
| 202m <sup>2</sup> | 3                | 2<br>2   | <b>1</b> 98m <sup>2</sup> | ₩<br>₩     |
| • Pool: Privat    | Close To Schools | • Da     | akterras • Bas            | ement      |

#### Beskrivning

NEW BUILD SEMI-DETACHED VILLAS IN PRIVATE GATED RESORT IN PROVINCE OF MURCIA

New Build modern semi-detached villas with 3 bedrooms, 2 bathrooms, open plan kitchen with spacious living room all on one level, fitted wardrobes, large impressive multi purpose fully finished basement and solarium with private pool.