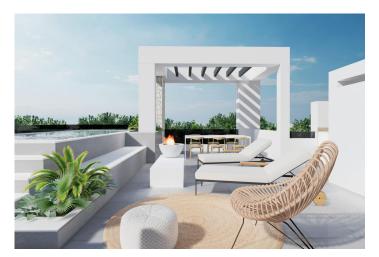

#### Beskrivning

NEW BUILD SEMI-DETACHED VILLAS IN PRIVATE GATED RESORT IN PROVINCE OF MURCIA

New Build modern semi-detached villas with 3 bedrooms, 2 bathrooms, open plan kitchen with spacious living room all on one level, fitted wardrobes, large impressive multi purpose fully finished basement and solarium with private pool.

Modern villas located in a great central position close to the lagoon.

Private gated resort with a main access entrance and 24 hours security. The resort is designed around an impressive 126.000 m2 green area.