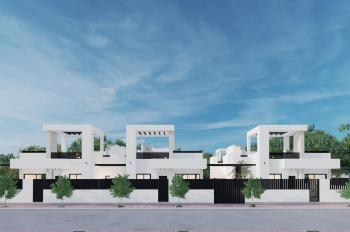

#### Beskrivning

NEW BUILD SEMI-DETACHED VILLAS IN PRIVATE GATED RESORT IN PROVINCE OF MURCIA

New Build modern semi-detached villas with 3 bedrooms, 2 bathrooms, open plan kitchen with spacious living room all on one level, fitted wardrobes, large impressive multi purpose fully finished basement and solarium with private pool.

Modern villas located in a great central position close to the lagoon.

Private gated resort with a main access entrance and 24 hours security. The resort is designed around an impressive 126.000 m2 green area.