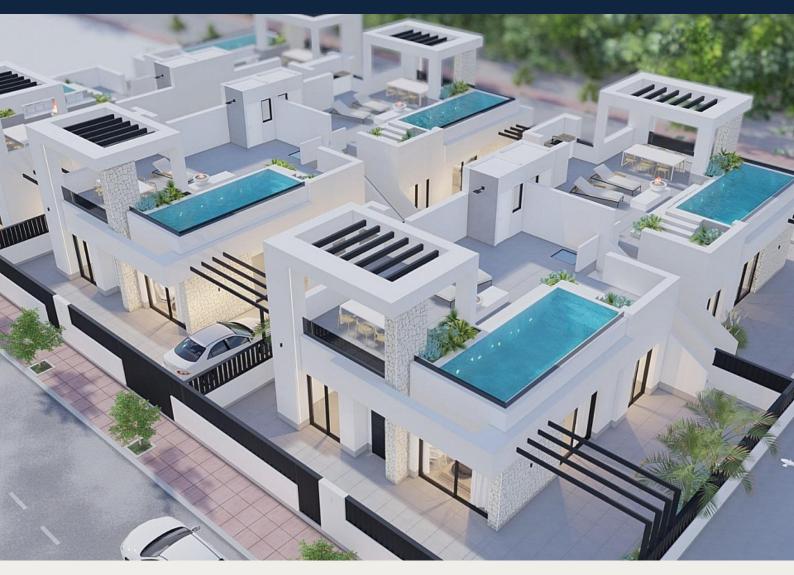

# Fristående villa i Torre Pacheco - Nyproduktion

| TORRE PACHECO     |                  | 555.000€ |                           | ID # N7963 |
|-------------------|------------------|----------|---------------------------|------------|
| 202m <sup>2</sup> | 3                | 2<br>2   | <b>1</b> 98m <sup>2</sup> | ₩<br>₩     |
| • Pool: Privat    | Close To Schools | • Da     | akterras • Bas            | ement      |

#### Beskrivning

NEW BUILD SEMI-DETACHED VILLAS IN PRIVATE GATED RESORT IN PROVINCE OF MURCIA

New Build modern semi-detached villas with 3 bedrooms, 2 bathrooms, open plan kitchen with spacious living room all on one level, fitted wardrobes, large impressive multi purpose fully finished basement and solarium with private pool.

Modern villas located in a great central position close to the lagoon.

Private gated resort with a main access entrance and 24 hours security. The resort is designed around an impressive 126.000 m2 green area.