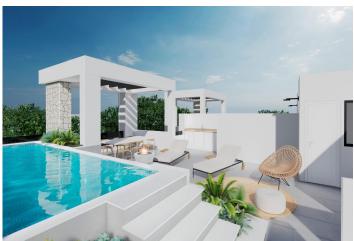

# Fristående villa i Torre Pacheco - Nyproduktion

| TORRE PACHECO     |                  | 555.000€ |                           | ID # N7963 |
|-------------------|------------------|----------|---------------------------|------------|
| 202m <sup>2</sup> | 3                | 2<br>2   | <b>1</b> 98m <sup>2</sup> | ₩<br>₩     |
| • Pool: Privat    | Close To Schools | • Da     | akterras • Bas            | ement      |

#### Beskrivning

NEW BUILD SEMI-DETACHED VILLAS IN PRIVATE GATED RESORT IN PROVINCE OF MURCIA

New Build modern semi-detached villas with 3 bedrooms, 2 bathrooms, open plan kitchen with spacious living room all on one level, fitted wardrobes, large impressive multi purpose fully finished basement and solarium with private pool.