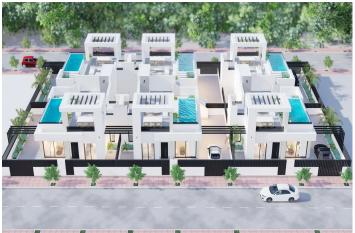

# Fristående villa i Torre Pacheco - Nyproduktion

| TORRE PACHECO     |                  | 555.000€ |                           | ID # N7963 |
|-------------------|------------------|----------|---------------------------|------------|
| 202m <sup>2</sup> | 3                | 2<br>2   | <b>1</b> 98m <sup>2</sup> | ₩<br>₩     |
| • Pool: Privat    | Close To Schools | • Da     | akterras • Bas            | ement      |

#### Beskrivning

NEW BUILD SEMI-DETACHED VILLAS IN PRIVATE GATED RESORT IN PROVINCE OF MURCIA

New Build modern semi-detached villas with 3 bedrooms, 2 bathrooms, open plan kitchen with spacious living room all on one level, fitted wardrobes, large impressive multi purpose fully finished basement and solarium with private pool.

Modern villas located in a great central position close to the lagoon.

Private gated resort with a main access entrance and 24 hours security. The resort is designed around an impressive 126.000 m2 green area.