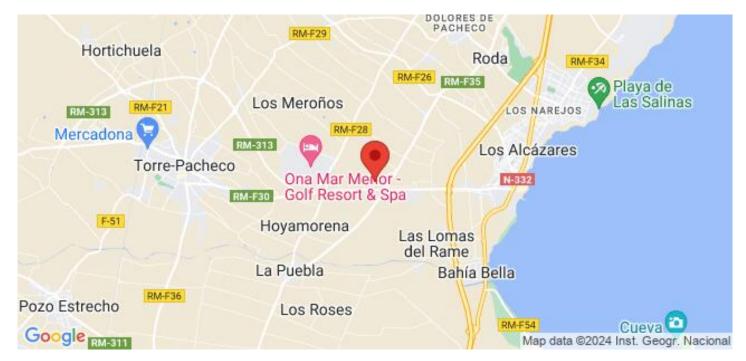

There are 2 islands in the lake, one of them has its own bar, there are also "beach Chiringuitos" spread around the lake.

The resort is strategically located less than 4 km from the beach and the town of Los Alcázares, where you can practice various water sports, surrounded by several golf courses and the city of Cartagena less than 15 minutes by car and 22 km from Murcia airport, therefore having a wide cultural, gastronomic and sports offer within reach.

## Läge

Torre Pacheco , Costa Blanca Söder, Alicante