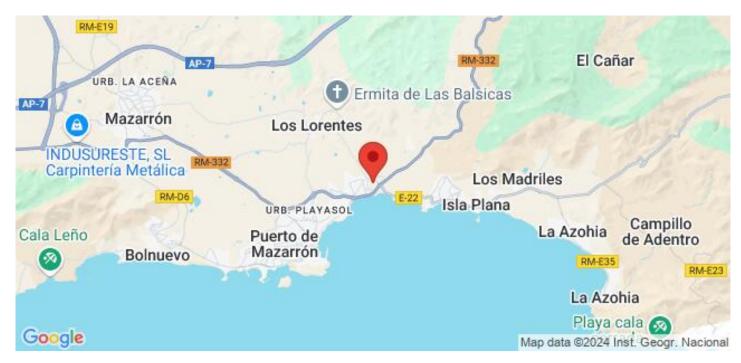

The municipality of Mazarrón is located in south of the Region of Murcia, about 72Km from the capital of Murcia.

Puerto de Mazarrón has golden sandy beaches.

Here you can find restaurants just a few metres away. It also has a tourist information point.

Murcia - Corvera airport is 35km away.

#### Läge

Puerto de Mazarron