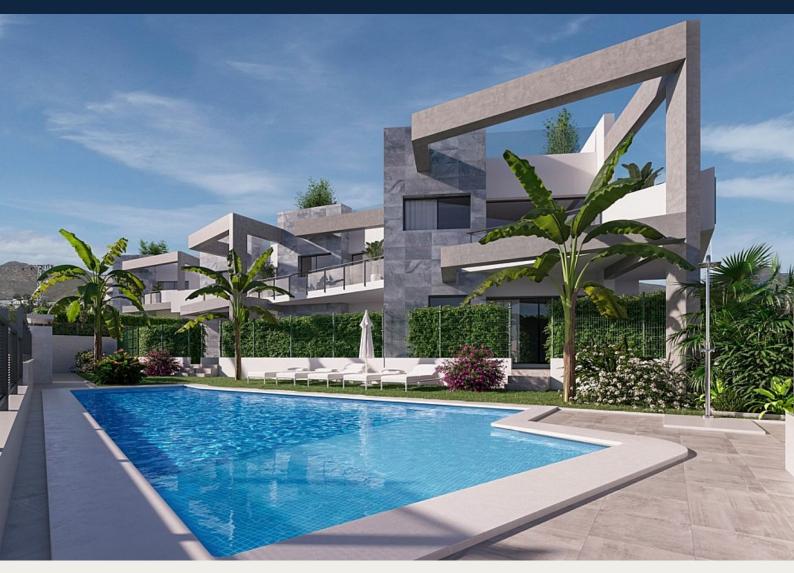

#### NEW BUILD RESIDENTIAL COMPLEX IN PUERTO MAZARRON

New Build residential with community pool of 12 bungalow apartments with 2 and 3 bedrooms, 2 bathrooms, open plan kitchen with the lounge area, fitted wardrobes. They are delivered furnished and with air conditioning!

Ground floor bungalows with private garden and first floor bungalows with private solarium.

Each bungalow has garage and storage room in the basement.

This residencial is a private and closed urbanization with community pool and located just a few minutes from El Alamillo beach.