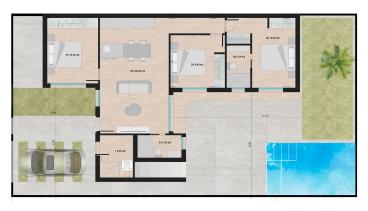

## **Beskrivning**

NEW BUILD SEMI-DETACHED VILLAS IN ROLDAN

New Build 3 bedroom villas with parking to the front, feature stone walling, rear private swimming pool, large roof solarium and a storage room in Roldan, Torre-Pacheco.

The villas are designed on one level with elevated ceiling to the kitchen area, each villa boasts wrap around terrace / sun zones on the ground floor and a large private solarium on the first floor to enjoy hours of sunshine, all year round.

3 bedrooms (master bedroom en-suite) and separate family bathroom... designed with a contemporary 'eco' style and open plan concept, comprising a fitted kitchen and lounge-dining room, a storage room to the front and a private summer patio area. The villas are equipped with a rear private swimming pool with outdoor shower, solarium, terrace areas, fully fitted kitchen and bathrooms with led mirror, lined wardrobes with drawers, interior/exterior lighting, pre installed air-conditioning.

Feature angled walls and stone cladding to the front and stairwell, really makes this villa pop with style.

The development is located in a residential area of Roldan, surrounded by services, parks, sports facilities, two Golf Courses and only 12 minutes from the stunning beaches of the Mediterranean and the Mar Menor.