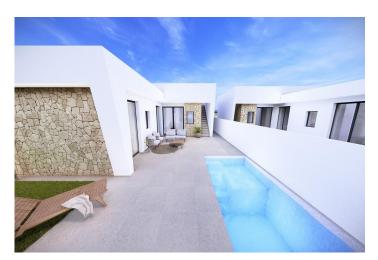

The villas are designed on one level with elevated ceiling to the kitchen area, each villa boasts wrap around terrace / sun zones on the ground floor and a large private solarium on the first floor to enjoy hours of sunshine, all year round.

3 bedrooms (master bedroom en-suite) and separate family bathroom... designed with a contemporary 'eco' style and open plan concept, comprising a fitted kitchen and lounge-dining room, a storage room to the front and a private summer patio area. The villas are equipped with a rear private swimming pool with outdoor shower, solarium, terrace areas, fully fitted kitchen and bathrooms with led mirror, lined wardrobes with drawers, interior/exterior lighting, pre installed air-conditioning.