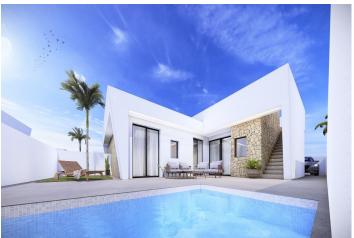

The villas are designed on one level with elevated ceiling to the kitchen area, each villa boasts wrap around terrace / sun zones on the ground floor and a large private solarium on the first floor to enjoy hours of sunshine, all year round.

3 bedrooms (master bedroom en-suite) and separate family bathroom... designed with a contemporary 'eco' style and open plan concept, comprising a fitted kitchen and lounge-dining room, a storage room to the front and a private summer patio area. The villas are equipped with a rear private swimming pool with outdoor shower, solarium, terrace areas, fully fitted kitchen and bathrooms with led mirror, lined wardrobes with drawers, interior/exterior lighting, pre installed air-conditioning.

Feature angled walls and stone cladding to the front and stairwell, really makes this villa pop with style.

The development is located in a residential area of Roldan, surrounded by services, parks, sports facilities, two Golf Courses and only 12 minutes from the stunning beaches of the Mediterranean and the Mar Menor.