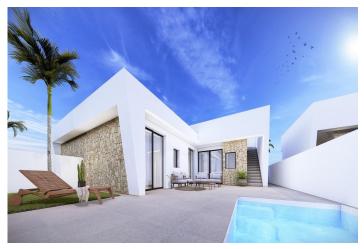

The villas are designed on one level with elevated ceiling to the kitchen area, each villa boasts wrap around terrace / sun zones on the ground floor and a large private solarium on the first floor to enjoy hours of sunshine, all year round.

3 bedrooms (master bedroom en-suite) and separate family bathroom... designed with a contemporary 'eco' style and open plan concept, comprising a fitted kitchen and lounge-dining room, a storage room to the front and a private summer patio area. The villas are equipped with a rear private swimming pool with outdoor shower, solarium, terrace areas, fully fitted kitchen and bathrooms with led mirror, lined wardrobes with drawers, interior/exterior lighting, pre installed air-conditioning.

Feature angled walls and stone cladding to the front and stairwell, really makes this villa pop with style.

The development is located in a residential area of Roldan, surrounded by services, parks, sports facilities, two Golf Courses and only 12 minutes from the stunning beaches of the Mediterranean and the Mar Menor.