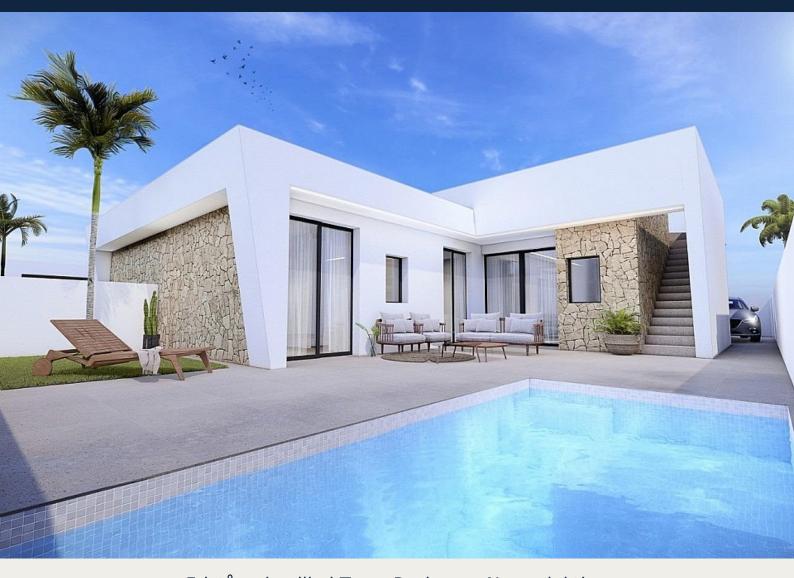

## **Beskrivning**

NEW BUILD SEMI-DETACHED VILLAS IN ROLDAN

New Build 3 bedroom villas with parking to the front, feature stone walling, rear private swimming pool, large roof solarium and a storage room in Roldan, Torre-Pacheco.

The villas are designed on one level with elevated ceiling to the kitchen area, each villa boasts wrap around terrace / sun zones on the ground floor and a large private solarium on the first floor to enjoy hours of sunshine, all year round.

3 bedrooms (master bedroom en-suite) and separate family bathroom... designed with a contemporary 'eco' style and open plan concept, comprising a fitted kitchen and lounge-dining room, a storage room to the front and a private summer patio area. The villas are equipped with a rear private swimming pool with outdoor shower, solarium, terrace areas, fully fitted kitchen and bathrooms with led mirror, lined wardrobes with drawers, interior/exterior lighting, pre installed air-conditioning.

Feature angled walls and stone cladding to the front and stairwell, really makes this villa pop with style.

The development is located in a residential area of Roldan, surrounded by services, parks, sports facilities, two Golf Courses and only 12 minutes from the stunning beaches of the Mediterranean and the Mar Menor.