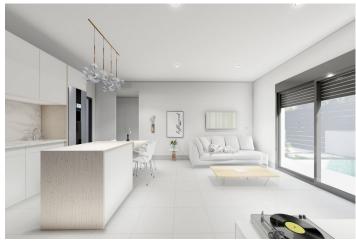

Designed with a contemporary style and open planned concept, comprising a fully-fitted kitchen and lounge-dining room.

The development is located in Roldán (Murcia), within a gated and security control resort. Is near the beach, surrounded by services, parks, sports facilities and several Golf Courses.

The property will meet the highest standards and will be equipped with:

Private swimming pool preinstalled for heating system and with solar shower.

Kitchen completely furnished and equipped with oven, microwave, fridge, integrated dishwasher and extractor fan. Also, central wooden island.