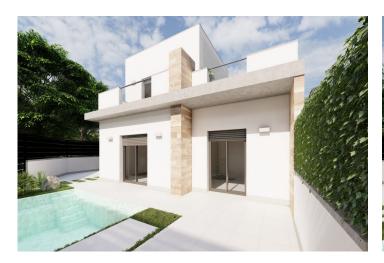

### NEW BUILD SEMI-DETACHED VILLAS IN ROLDAN

New Build luxury complex of one or two levels semi-detached villas in Roldan.

You have an option of semi-datached villas with 2 bedrooms, 2 bathrooms build over one floor with solarium or with 3 bedrooms, 3 bathrooms build over two floors with lalrge terrace.

On the top floor, on the terrace or solarium you will have a summer kitchen that allows you to enjoy all hours of sunshine, every day of the year.

All villas has private garden with with pool and parking space.

Designed with a contemporary style and open planned concept, comprising a fully-fitted kitchen and lounge-dining room.

The development is located in Roldán (Murcia), within a gated and security control resort. Is near the beach, surrounded by services, parks, sports facilities and several Golf Courses.

The property will meet the highest standards and will be equipped with:

Private swimming pool preinstalled for heating system and with solar shower.

Kitchen completely furnished and equipped with oven, microwave, fridge, integrated dishwasher and extractor fan. Also, central wooden island.