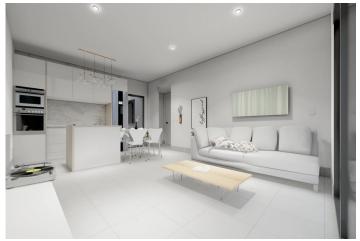

Designed with a contemporary style and open planned concept, comprising a fully-fitted kitchen and lounge-dining room.

The development is located in Roldán (Murcia), within a gated and security control resort. Is near the beach, surrounded by services, parks, sports facilities and several Golf Courses.

The property will meet the highest standards and will be equipped with:

Private swimming pool preinstalled for heating system and with solar shower.

Kitchen completely furnished and equipped with oven, microwave, fridge, integrated dishwasher and extractor fan. Also, central wooden island.