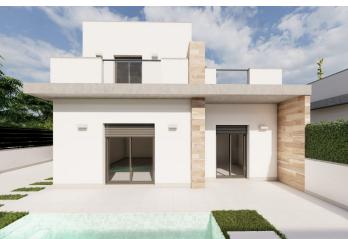

### NEW BUILD SEMI-DETACHED VILLAS IN ROLDAN

New Build luxury complex of one or two levels semi-detached villas in Roldan.

You have an option of semi-datached villas with 2 bedrooms, 2 bathrooms build over one floor with solarium or with 3 bedrooms, 3 bathrooms build over two floors with lalrge terrace.

On the top floor, on the terrace or solarium you will have a summer kitchen that allows you to enjoy all hours of sunshine, every day of the year.

All villas has private garden with with pool and parking space.

Designed with a contemporary style and open planned concept, comprising a fully-fitted kitchen and lounge-dining room.

The development is located in Roldán (Murcia), within a gated and security control resort. Is near the beach, surrounded by services, parks, sports facilities and several Golf Courses.

The property will meet the highest standards and will be equipped with:

Private swimming pool preinstalled for heating system and with solar shower.

Kitchen completely furnished and equipped with oven, microwave, fridge, integrated dishwasher and extractor fan. Also, central wooden island.