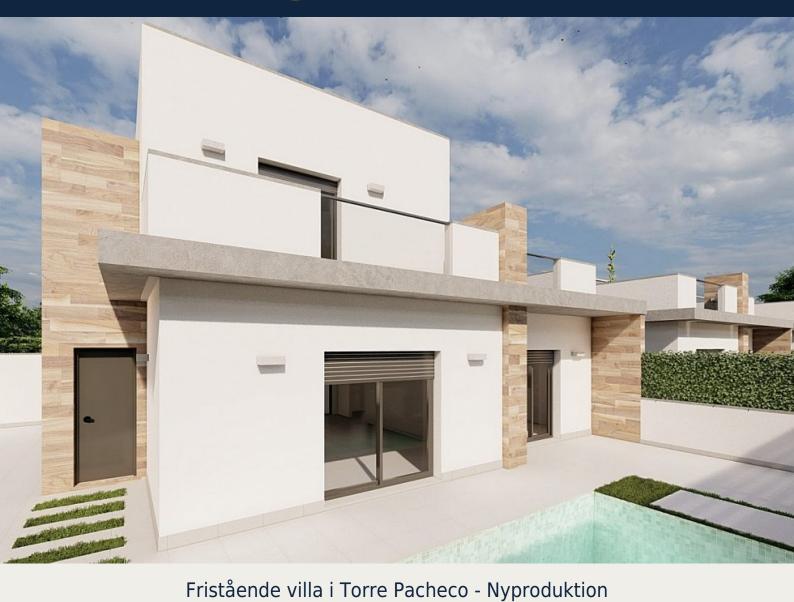

..., ....

**TORRE PACHECO** 374.500€ ID # N6552

 $122m^2$ 

 $224m^2 \\$ 

• Pool: Privat

• Pre-installed air conditioning

M: contact@lexington-realty.com

### NEW BUILD SEMI-DETACHED VILLAS IN ROLDAN

New Build luxury complex of one or two levels semi-detached villas in Roldan.

You have an option of semi-datached villas with 2 bedrooms, 2 bathrooms build over one floor with solarium or with 3 bedrooms, 3 bathrooms build over two floors with lalrge terrace.

On the top floor, on the terrace or solarium you will have a summer kitchen that allows you to enjoy all hours of sunshine, every day of the year.

All villas has private garden with with pool and parking space.

Designed with a contemporary style and open planned concept, comprising a fully-fitted kitchen and lounge-dining room.

The development is located in Roldán (Murcia), within a gated and security control resort. Is near the beach, surrounded by services, parks, sports facilities and several Golf Courses.

The property will meet the highest standards and will be equipped with:

Private swimming pool preinstalled for heating system and with solar shower.

Kitchen completely furnished and equipped with oven, microwave, fridge, integrated dishwasher and extractor fan. Also, central wooden island.