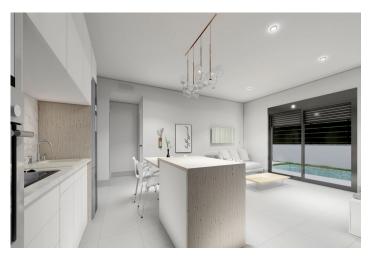

Designed with a contemporary style and open planned concept, comprising a fully-fitted kitchen and lounge-dining room.

The development is located in Roldán (Murcia), within a gated and security control resort. Is near the beach, surrounded by services, parks, sports facilities and several Golf Courses.

The property will meet the highest standards and will be equipped with:

Private swimming pool preinstalled for heating system and with solar shower.

Kitchen completely furnished and equipped with oven, microwave, fridge, integrated dishwasher and extractor fan. Also, central wooden island.